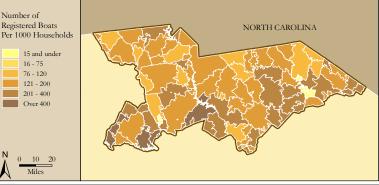

# The South Carolina 1st Congressional District

| Table 1. The South Caroline 1                                | t Congressional D  | istrict Description |                                                                                                                                                                                                                                                                                                                                                                                                                                                                                                                                                                                                                                                                                                                                                                                                                                                                                                                                                                                                                                                                                                                                                                                                                                                                                                                                                                                                                                                                                                                                                                                                                                                                                                                                                                                                                                                                                                                                                                                                                                                                                                                                |
|--------------------------------------------------------------|--------------------|---------------------|--------------------------------------------------------------------------------------------------------------------------------------------------------------------------------------------------------------------------------------------------------------------------------------------------------------------------------------------------------------------------------------------------------------------------------------------------------------------------------------------------------------------------------------------------------------------------------------------------------------------------------------------------------------------------------------------------------------------------------------------------------------------------------------------------------------------------------------------------------------------------------------------------------------------------------------------------------------------------------------------------------------------------------------------------------------------------------------------------------------------------------------------------------------------------------------------------------------------------------------------------------------------------------------------------------------------------------------------------------------------------------------------------------------------------------------------------------------------------------------------------------------------------------------------------------------------------------------------------------------------------------------------------------------------------------------------------------------------------------------------------------------------------------------------------------------------------------------------------------------------------------------------------------------------------------------------------------------------------------------------------------------------------------------------------------------------------------------------------------------------------------|
| Table 1. The South Carolina 1s           Area (square miles) | at Congressional D | 2,645               | Figure 1. Location of the South Carolina 1st Congressional District                                                                                                                                                                                                                                                                                                                                                                                                                                                                                                                                                                                                                                                                                                                                                                                                                                                                                                                                                                                                                                                                                                                                                                                                                                                                                                                                                                                                                                                                                                                                                                                                                                                                                                                                                                                                                                                                                                                                                                                                                                                            |
| · · · /                                                      | >                  | 809                 | Congressional District NORTH                                                                                                                                                                                                                                                                                                                                                                                                                                                                                                                                                                                                                                                                                                                                                                                                                                                                                                                                                                                                                                                                                                                                                                                                                                                                                                                                                                                                                                                                                                                                                                                                                                                                                                                                                                                                                                                                                                                                                                                                                                                                                                   |
| Navigable Waterbody (square mil                              | les)               | 767,415             | SC 1st CD Greenville CAROLINA Wilmington                                                                                                                                                                                                                                                                                                                                                                                                                                                                                                                                                                                                                                                                                                                                                                                                                                                                                                                                                                                                                                                                                                                                                                                                                                                                                                                                                                                                                                                                                                                                                                                                                                                                                                                                                                                                                                                                                                                                                                                                                                                                                       |
| Total Population (2007)                                      | (2007)             | ,                   |                                                                                                                                                                                                                                                                                                                                                                                                                                                                                                                                                                                                                                                                                                                                                                                                                                                                                                                                                                                                                                                                                                                                                                                                                                                                                                                                                                                                                                                                                                                                                                                                                                                                                                                                                                                                                                                                                                                                                                                                                                                                                                                                |
| Population Density (per square m                             | (2007)             | 271                 | Gries     US Interstates                                                                                                                                                                                                                                                                                                                                                                                                                                                                                                                                                                                                                                                                                                                                                                                                                                                                                                                                                                                                                                                                                                                                                                                                                                                                                                                                                                                                                                                                                                                                                                                                                                                                                                                                                                                                                                                                                                                                                                                                                                                                                                       |
| Persons 18+ (2007)                                           |                    | 591,599             | • Columbia                                                                                                                                                                                                                                                                                                                                                                                                                                                                                                                                                                                                                                                                                                                                                                                                                                                                                                                                                                                                                                                                                                                                                                                                                                                                                                                                                                                                                                                                                                                                                                                                                                                                                                                                                                                                                                                                                                                                                                                                                                                                                                                     |
| Number of Households (2007)                                  |                    | 309,557             |                                                                                                                                                                                                                                                                                                                                                                                                                                                                                                                                                                                                                                                                                                                                                                                                                                                                                                                                                                                                                                                                                                                                                                                                                                                                                                                                                                                                                                                                                                                                                                                                                                                                                                                                                                                                                                                                                                                                                                                                                                                                                                                                |
| Table 2. Registered Boats the South Carolina                 |                    |                     | GEORGIA Charleston                                                                                                                                                                                                                                                                                                                                                                                                                                                                                                                                                                                                                                                                                                                                                                                                                                                                                                                                                                                                                                                                                                                                                                                                                                                                                                                                                                                                                                                                                                                                                                                                                                                                                                                                                                                                                                                                                                                                                                                                                                                                                                             |
|                                                              | 1st CD             | State Total         | Macon                                                                                                                                                                                                                                                                                                                                                                                                                                                                                                                                                                                                                                                                                                                                                                                                                                                                                                                                                                                                                                                                                                                                                                                                                                                                                                                                                                                                                                                                                                                                                                                                                                                                                                                                                                                                                                                                                                                                                                                                                                                                                                                          |
| Number of Registered Boats                                   | 82,441             | 366,504             | Niles Sayannah                                                                                                                                                                                                                                                                                                                                                                                                                                                                                                                                                                                                                                                                                                                                                                                                                                                                                                                                                                                                                                                                                                                                                                                                                                                                                                                                                                                                                                                                                                                                                                                                                                                                                                                                                                                                                                                                                                                                                                                                                                                                                                                 |
| Type of Registered Boats                                     |                    |                     |                                                                                                                                                                                                                                                                                                                                                                                                                                                                                                                                                                                                                                                                                                                                                                                                                                                                                                                                                                                                                                                                                                                                                                                                                                                                                                                                                                                                                                                                                                                                                                                                                                                                                                                                                                                                                                                                                                                                                                                                                                                                                                                                |
| Power Boats                                                  | 73,962             | 326,022             |                                                                                                                                                                                                                                                                                                                                                                                                                                                                                                                                                                                                                                                                                                                                                                                                                                                                                                                                                                                                                                                                                                                                                                                                                                                                                                                                                                                                                                                                                                                                                                                                                                                                                                                                                                                                                                                                                                                                                                                                                                                                                                                                |
| Outboards                                                    | 63,198             | 278,408             | Figure 2. Navigable Waters of the South Carolina 1st Congressional District                                                                                                                                                                                                                                                                                                                                                                                                                                                                                                                                                                                                                                                                                                                                                                                                                                                                                                                                                                                                                                                                                                                                                                                                                                                                                                                                                                                                                                                                                                                                                                                                                                                                                                                                                                                                                                                                                                                                                                                                                                                    |
| Inboards                                                     | 2,027              | 8,273               | Congressional District                                                                                                                                                                                                                                                                                                                                                                                                                                                                                                                                                                                                                                                                                                                                                                                                                                                                                                                                                                                                                                                                                                                                                                                                                                                                                                                                                                                                                                                                                                                                                                                                                                                                                                                                                                                                                                                                                                                                                                                                                                                                                                         |
| Stern Drives                                                 | 8,255              | 37,747              |                                                                                                                                                                                                                                                                                                                                                                                                                                                                                                                                                                                                                                                                                                                                                                                                                                                                                                                                                                                                                                                                                                                                                                                                                                                                                                                                                                                                                                                                                                                                                                                                                                                                                                                                                                                                                                                                                                                                                                                                                                                                                                                                |
| Jet Boats                                                    | 482                | 1,594               | SC 1st CD                                                                                                                                                                                                                                                                                                                                                                                                                                                                                                                                                                                                                                                                                                                                                                                                                                                                                                                                                                                                                                                                                                                                                                                                                                                                                                                                                                                                                                                                                                                                                                                                                                                                                                                                                                                                                                                                                                                                                                                                                                                                                                                      |
| Personal Watercraft                                          | 6,666              | 33,938              | Crities     Columbia                                                                                                                                                                                                                                                                                                                                                                                                                                                                                                                                                                                                                                                                                                                                                                                                                                                                                                                                                                                                                                                                                                                                                                                                                                                                                                                                                                                                                                                                                                                                                                                                                                                                                                                                                                                                                                                                                                                                                                                                                                                                                                           |
| Sailboats                                                    | 1,813              | 6,544               | Navigable Waters                                                                                                                                                                                                                                                                                                                                                                                                                                                                                                                                                                                                                                                                                                                                                                                                                                                                                                                                                                                                                                                                                                                                                                                                                                                                                                                                                                                                                                                                                                                                                                                                                                                                                                                                                                                                                                                                                                                                                                                                                                                                                                               |
| Size of Registered Boats                                     |                    |                     |                                                                                                                                                                                                                                                                                                                                                                                                                                                                                                                                                                                                                                                                                                                                                                                                                                                                                                                                                                                                                                                                                                                                                                                                                                                                                                                                                                                                                                                                                                                                                                                                                                                                                                                                                                                                                                                                                                                                                                                                                                                                                                                                |
| $\leq 15'$                                                   | 37,621             | 169,531             |                                                                                                                                                                                                                                                                                                                                                                                                                                                                                                                                                                                                                                                                                                                                                                                                                                                                                                                                                                                                                                                                                                                                                                                                                                                                                                                                                                                                                                                                                                                                                                                                                                                                                                                                                                                                                                                                                                                                                                                                                                                                                                                                |
| 16'-24'                                                      | 39,628             | 178,780             |                                                                                                                                                                                                                                                                                                                                                                                                                                                                                                                                                                                                                                                                                                                                                                                                                                                                                                                                                                                                                                                                                                                                                                                                                                                                                                                                                                                                                                                                                                                                                                                                                                                                                                                                                                                                                                                                                                                                                                                                                                                                                                                                |
| 25'-39'                                                      | 4,597              | 16,693              | Charleston                                                                                                                                                                                                                                                                                                                                                                                                                                                                                                                                                                                                                                                                                                                                                                                                                                                                                                                                                                                                                                                                                                                                                                                                                                                                                                                                                                                                                                                                                                                                                                                                                                                                                                                                                                                                                                                                                                                                                                                                                                                                                                                     |
| 40' +                                                        | 595                | 1,500               | $\bigwedge_{n=1}^{N} \frac{0}{20 + 40}$                                                                                                                                                                                                                                                                                                                                                                                                                                                                                                                                                                                                                                                                                                                                                                                                                                                                                                                                                                                                                                                                                                                                                                                                                                                                                                                                                                                                                                                                                                                                                                                                                                                                                                                                                                                                                                                                                                                                                                                                                                                                                        |
| Per Capita Ownership of Register                             | ed Boats           |                     | Miles                                                                                                                                                                                                                                                                                                                                                                                                                                                                                                                                                                                                                                                                                                                                                                                                                                                                                                                                                                                                                                                                                                                                                                                                                                                                                                                                                                                                                                                                                                                                                                                                                                                                                                                                                                                                                                                                                                                                                                                                                                                                                                                          |
| All Population                                               | 107/1000           | 84/1000             |                                                                                                                                                                                                                                                                                                                                                                                                                                                                                                                                                                                                                                                                                                                                                                                                                                                                                                                                                                                                                                                                                                                                                                                                                                                                                                                                                                                                                                                                                                                                                                                                                                                                                                                                                                                                                                                                                                                                                                                                                                                                                                                                |
| Persons 18 +                                                 | 139/1000           | 113/1000            | Figure 3. Number of Registered Boats by Zipcode within<br>the South Carolina 1st Congressional District                                                                                                                                                                                                                                                                                                                                                                                                                                                                                                                                                                                                                                                                                                                                                                                                                                                                                                                                                                                                                                                                                                                                                                                                                                                                                                                                                                                                                                                                                                                                                                                                                                                                                                                                                                                                                                                                                                                                                                                                                        |
| Households                                                   | 266/1000           | 211/1000            |                                                                                                                                                                                                                                                                                                                                                                                                                                                                                                                                                                                                                                                                                                                                                                                                                                                                                                                                                                                                                                                                                                                                                                                                                                                                                                                                                                                                                                                                                                                                                                                                                                                                                                                                                                                                                                                                                                                                                                                                                                                                                                                                |
| Table 3. Boating-related Bu                                  | sinesses Based or  | n NAICS Codes       | Number of<br>Registered Boats                                                                                                                                                                                                                                                                                                                                                                                                                                                                                                                                                                                                                                                                                                                                                                                                                                                                                                                                                                                                                                                                                                                                                                                                                                                                                                                                                                                                                                                                                                                                                                                                                                                                                                                                                                                                                                                                                                                                                                                                                                                                                                  |
| Category                                                     | 1st CD             | State Total         | 10 and under<br>11-50                                                                                                                                                                                                                                                                                                                                                                                                                                                                                                                                                                                                                                                                                                                                                                                                                                                                                                                                                                                                                                                                                                                                                                                                                                                                                                                                                                                                                                                                                                                                                                                                                                                                                                                                                                                                                                                                                                                                                                                                                                                                                                          |
| Boat Building                                                |                    |                     | 51-150                                                                                                                                                                                                                                                                                                                                                                                                                                                                                                                                                                                                                                                                                                                                                                                                                                                                                                                                                                                                                                                                                                                                                                                                                                                                                                                                                                                                                                                                                                                                                                                                                                                                                                                                                                                                                                                                                                                                                                                                                                                                                                                         |
| No. of Businesses                                            | 11                 | 32                  | 400-1000                                                                                                                                                                                                                                                                                                                                                                                                                                                                                                                                                                                                                                                                                                                                                                                                                                                                                                                                                                                                                                                                                                                                                                                                                                                                                                                                                                                                                                                                                                                                                                                                                                                                                                                                                                                                                                                                                                                                                                                                                                                                                                                       |
| No. of Employees                                             | 69                 | 1,050               | over 1000                                                                                                                                                                                                                                                                                                                                                                                                                                                                                                                                                                                                                                                                                                                                                                                                                                                                                                                                                                                                                                                                                                                                                                                                                                                                                                                                                                                                                                                                                                                                                                                                                                                                                                                                                                                                                                                                                                                                                                                                                                                                                                                      |
| Total Sales (\$ Millions)                                    | \$36.2             | \$170.8             | A CARACTER AND A CARACTER ANTER A |
| Motors & Engines Mfg.                                        |                    |                     |                                                                                                                                                                                                                                                                                                                                                                                                                                                                                                                                                                                                                                                                                                                                                                                                                                                                                                                                                                                                                                                                                                                                                                                                                                                                                                                                                                                                                                                                                                                                                                                                                                                                                                                                                                                                                                                                                                                                                                                                                                                                                                                                |
| No. of Businesses                                            | -                  | -                   |                                                                                                                                                                                                                                                                                                                                                                                                                                                                                                                                                                                                                                                                                                                                                                                                                                                                                                                                                                                                                                                                                                                                                                                                                                                                                                                                                                                                                                                                                                                                                                                                                                                                                                                                                                                                                                                                                                                                                                                                                                                                                                                                |
| No. of Employees                                             | -                  | -                   | Miles                                                                                                                                                                                                                                                                                                                                                                                                                                                                                                                                                                                                                                                                                                                                                                                                                                                                                                                                                                                                                                                                                                                                                                                                                                                                                                                                                                                                                                                                                                                                                                                                                                                                                                                                                                                                                                                                                                                                                                                                                                                                                                                          |
| Total Sales (\$ Millions)                                    | -                  | -                   |                                                                                                                                                                                                                                                                                                                                                                                                                                                                                                                                                                                                                                                                                                                                                                                                                                                                                                                                                                                                                                                                                                                                                                                                                                                                                                                                                                                                                                                                                                                                                                                                                                                                                                                                                                                                                                                                                                                                                                                                                                                                                                                                |
| Accessories & Supplies Mfg.                                  |                    |                     | Figure 4. Per Capita (Household) Ownership of Registered Boats by Zipcode within                                                                                                                                                                                                                                                                                                                                                                                                                                                                                                                                                                                                                                                                                                                                                                                                                                                                                                                                                                                                                                                                                                                                                                                                                                                                                                                                                                                                                                                                                                                                                                                                                                                                                                                                                                                                                                                                                                                                                                                                                                               |
| No. of Businesses                                            | 5                  | 11                  | the South Carolina 1st Congressional District                                                                                                                                                                                                                                                                                                                                                                                                                                                                                                                                                                                                                                                                                                                                                                                                                                                                                                                                                                                                                                                                                                                                                                                                                                                                                                                                                                                                                                                                                                                                                                                                                                                                                                                                                                                                                                                                                                                                                                                                                                                                                  |
| No. of Employees                                             | 49                 | 126                 | Number of                                                                                                                                                                                                                                                                                                                                                                                                                                                                                                                                                                                                                                                                                                                                                                                                                                                                                                                                                                                                                                                                                                                                                                                                                                                                                                                                                                                                                                                                                                                                                                                                                                                                                                                                                                                                                                                                                                                                                                                                                                                                                                                      |
| Total Sales (\$ Millions)                                    | \$4.3              | \$10.3              | Registered Boats<br>Per 1000 Households                                                                                                                                                                                                                                                                                                                                                                                                                                                                                                                                                                                                                                                                                                                                                                                                                                                                                                                                                                                                                                                                                                                                                                                                                                                                                                                                                                                                                                                                                                                                                                                                                                                                                                                                                                                                                                                                                                                                                                                                                                                                                        |
| Dealers & Wholesalers                                        |                    |                     |                                                                                                                                                                                                                                                                                                                                                                                                                                                                                                                                                                                                                                                                                                                                                                                                                                                                                                                                                                                                                                                                                                                                                                                                                                                                                                                                                                                                                                                                                                                                                                                                                                                                                                                                                                                                                                                                                                                                                                                                                                                                                                                                |
| No. of Businesses                                            | 69                 | 193                 | 15 and under<br>16 - 75                                                                                                                                                                                                                                                                                                                                                                                                                                                                                                                                                                                                                                                                                                                                                                                                                                                                                                                                                                                                                                                                                                                                                                                                                                                                                                                                                                                                                                                                                                                                                                                                                                                                                                                                                                                                                                                                                                                                                                                                                                                                                                        |
| No. of Employees                                             | 298                | 876                 | 76 - 120<br>121 - 200                                                                                                                                                                                                                                                                                                                                                                                                                                                                                                                                                                                                                                                                                                                                                                                                                                                                                                                                                                                                                                                                                                                                                                                                                                                                                                                                                                                                                                                                                                                                                                                                                                                                                                                                                                                                                                                                                                                                                                                                                                                                                                          |
| Total Sales (\$ Millions)                                    | \$57.3             | \$165.1             | 201 - 400<br>Over 400                                                                                                                                                                                                                                                                                                                                                                                                                                                                                                                                                                                                                                                                                                                                                                                                                                                                                                                                                                                                                                                                                                                                                                                                                                                                                                                                                                                                                                                                                                                                                                                                                                                                                                                                                                                                                                                                                                                                                                                                                                                                                                          |
| Boating Services                                             |                    |                     |                                                                                                                                                                                                                                                                                                                                                                                                                                                                                                                                                                                                                                                                                                                                                                                                                                                                                                                                                                                                                                                                                                                                                                                                                                                                                                                                                                                                                                                                                                                                                                                                                                                                                                                                                                                                                                                                                                                                                                                                                                                                                                                                |
| No. of Businesses                                            | 60                 | 135                 |                                                                                                                                                                                                                                                                                                                                                                                                                                                                                                                                                                                                                                                                                                                                                                                                                                                                                                                                                                                                                                                                                                                                                                                                                                                                                                                                                                                                                                                                                                                                                                                                                                                                                                                                                                                                                                                                                                                                                                                                                                                                                                                                |
| No. of Employees                                             | 279                | 715                 | N 0 20 40                                                                                                                                                                                                                                                                                                                                                                                                                                                                                                                                                                                                                                                                                                                                                                                                                                                                                                                                                                                                                                                                                                                                                                                                                                                                                                                                                                                                                                                                                                                                                                                                                                                                                                                                                                                                                                                                                                                                                                                                                                                                                                                      |
| Total Sales (\$ Millions)                                    | \$16.1             | \$54.1              | $\bigwedge^{0} \frac{20  40}{\text{Miles}}$                                                                                                                                                                                                                                                                                                                                                                                                                                                                                                                                                                                                                                                                                                                                                                                                                                                                                                                                                                                                                                                                                                                                                                                                                                                                                                                                                                                                                                                                                                                                                                                                                                                                                                                                                                                                                                                                                                                                                                                                                                                                                    |
|                                                              |                    |                     | RMRC RECREATIONAL                                                                                                                                                                                                                                                                                                                                                                                                                                                                                                                                                                                                                                                                                                                                                                                                                                                                                                                                                                                                                                                                                                                                                                                                                                                                                                                                                                                                                                                                                                                                                                                                                                                                                                                                                                                                                                                                                                                                                                                                                                                                                                              |