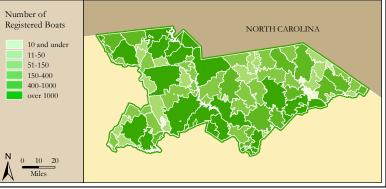

# The South Carolina 1st Congressional District

| Table 1. The South Caroline 1                                | t Congressional D  | istrict Description |                                                                                                                                                                                                                                                                                                                                                                                                                                                                                                                                                                                                                                                                                                                                                                                                                                                                                                                                                                                                                                                                                                                                                                                                                                                                                                                                                                                                                                                                                                                                                                                                                                                                                                                                                                                                                                                                                                                                                                                                                                                                                                                                |
|--------------------------------------------------------------|--------------------|---------------------|--------------------------------------------------------------------------------------------------------------------------------------------------------------------------------------------------------------------------------------------------------------------------------------------------------------------------------------------------------------------------------------------------------------------------------------------------------------------------------------------------------------------------------------------------------------------------------------------------------------------------------------------------------------------------------------------------------------------------------------------------------------------------------------------------------------------------------------------------------------------------------------------------------------------------------------------------------------------------------------------------------------------------------------------------------------------------------------------------------------------------------------------------------------------------------------------------------------------------------------------------------------------------------------------------------------------------------------------------------------------------------------------------------------------------------------------------------------------------------------------------------------------------------------------------------------------------------------------------------------------------------------------------------------------------------------------------------------------------------------------------------------------------------------------------------------------------------------------------------------------------------------------------------------------------------------------------------------------------------------------------------------------------------------------------------------------------------------------------------------------------------|
| Table 1. The South Carolina 1s           Area (square miles) | at Congressional D | 2,645               | Figure 1. Location of the South Carolina 1st Congressional District                                                                                                                                                                                                                                                                                                                                                                                                                                                                                                                                                                                                                                                                                                                                                                                                                                                                                                                                                                                                                                                                                                                                                                                                                                                                                                                                                                                                                                                                                                                                                                                                                                                                                                                                                                                                                                                                                                                                                                                                                                                            |
| · · · /                                                      | >                  | 809                 | Congressional District NORTH                                                                                                                                                                                                                                                                                                                                                                                                                                                                                                                                                                                                                                                                                                                                                                                                                                                                                                                                                                                                                                                                                                                                                                                                                                                                                                                                                                                                                                                                                                                                                                                                                                                                                                                                                                                                                                                                                                                                                                                                                                                                                                   |
| Navigable Waterbody (square mil                              | les)               | 767,415             | SC 1st CD Greenville CAROLINA Wilmington                                                                                                                                                                                                                                                                                                                                                                                                                                                                                                                                                                                                                                                                                                                                                                                                                                                                                                                                                                                                                                                                                                                                                                                                                                                                                                                                                                                                                                                                                                                                                                                                                                                                                                                                                                                                                                                                                                                                                                                                                                                                                       |
| Total Population (2007)                                      | (2007)             | ,                   |                                                                                                                                                                                                                                                                                                                                                                                                                                                                                                                                                                                                                                                                                                                                                                                                                                                                                                                                                                                                                                                                                                                                                                                                                                                                                                                                                                                                                                                                                                                                                                                                                                                                                                                                                                                                                                                                                                                                                                                                                                                                                                                                |
| Population Density (per square m                             | (2007)             | 271                 | Gries     US Interstates                                                                                                                                                                                                                                                                                                                                                                                                                                                                                                                                                                                                                                                                                                                                                                                                                                                                                                                                                                                                                                                                                                                                                                                                                                                                                                                                                                                                                                                                                                                                                                                                                                                                                                                                                                                                                                                                                                                                                                                                                                                                                                       |
| Persons 18+ (2007)                                           |                    | 591,599             | • Columbia                                                                                                                                                                                                                                                                                                                                                                                                                                                                                                                                                                                                                                                                                                                                                                                                                                                                                                                                                                                                                                                                                                                                                                                                                                                                                                                                                                                                                                                                                                                                                                                                                                                                                                                                                                                                                                                                                                                                                                                                                                                                                                                     |
| Number of Households (2007)                                  |                    | 309,557             |                                                                                                                                                                                                                                                                                                                                                                                                                                                                                                                                                                                                                                                                                                                                                                                                                                                                                                                                                                                                                                                                                                                                                                                                                                                                                                                                                                                                                                                                                                                                                                                                                                                                                                                                                                                                                                                                                                                                                                                                                                                                                                                                |
| Table 2. Registered Boats the South Carolina                 |                    |                     | GEORGIA Charleston                                                                                                                                                                                                                                                                                                                                                                                                                                                                                                                                                                                                                                                                                                                                                                                                                                                                                                                                                                                                                                                                                                                                                                                                                                                                                                                                                                                                                                                                                                                                                                                                                                                                                                                                                                                                                                                                                                                                                                                                                                                                                                             |
|                                                              | 1st CD             | State Total         | Macon                                                                                                                                                                                                                                                                                                                                                                                                                                                                                                                                                                                                                                                                                                                                                                                                                                                                                                                                                                                                                                                                                                                                                                                                                                                                                                                                                                                                                                                                                                                                                                                                                                                                                                                                                                                                                                                                                                                                                                                                                                                                                                                          |
| Number of Registered Boats                                   | 82,441             | 366,504             | Niles Sayannah                                                                                                                                                                                                                                                                                                                                                                                                                                                                                                                                                                                                                                                                                                                                                                                                                                                                                                                                                                                                                                                                                                                                                                                                                                                                                                                                                                                                                                                                                                                                                                                                                                                                                                                                                                                                                                                                                                                                                                                                                                                                                                                 |
| Type of Registered Boats                                     |                    |                     |                                                                                                                                                                                                                                                                                                                                                                                                                                                                                                                                                                                                                                                                                                                                                                                                                                                                                                                                                                                                                                                                                                                                                                                                                                                                                                                                                                                                                                                                                                                                                                                                                                                                                                                                                                                                                                                                                                                                                                                                                                                                                                                                |
| Power Boats                                                  | 73,962             | 326,022             |                                                                                                                                                                                                                                                                                                                                                                                                                                                                                                                                                                                                                                                                                                                                                                                                                                                                                                                                                                                                                                                                                                                                                                                                                                                                                                                                                                                                                                                                                                                                                                                                                                                                                                                                                                                                                                                                                                                                                                                                                                                                                                                                |
| Outboards                                                    | 63,198             | 278,408             | Figure 2. Navigable Waters of the South Carolina 1st Congressional District                                                                                                                                                                                                                                                                                                                                                                                                                                                                                                                                                                                                                                                                                                                                                                                                                                                                                                                                                                                                                                                                                                                                                                                                                                                                                                                                                                                                                                                                                                                                                                                                                                                                                                                                                                                                                                                                                                                                                                                                                                                    |
| Inboards                                                     | 2,027              | 8,273               | Congressional District                                                                                                                                                                                                                                                                                                                                                                                                                                                                                                                                                                                                                                                                                                                                                                                                                                                                                                                                                                                                                                                                                                                                                                                                                                                                                                                                                                                                                                                                                                                                                                                                                                                                                                                                                                                                                                                                                                                                                                                                                                                                                                         |
| Stern Drives                                                 | 8,255              | 37,747              |                                                                                                                                                                                                                                                                                                                                                                                                                                                                                                                                                                                                                                                                                                                                                                                                                                                                                                                                                                                                                                                                                                                                                                                                                                                                                                                                                                                                                                                                                                                                                                                                                                                                                                                                                                                                                                                                                                                                                                                                                                                                                                                                |
| Jet Boats                                                    | 482                | 1,594               | SC 1st CD                                                                                                                                                                                                                                                                                                                                                                                                                                                                                                                                                                                                                                                                                                                                                                                                                                                                                                                                                                                                                                                                                                                                                                                                                                                                                                                                                                                                                                                                                                                                                                                                                                                                                                                                                                                                                                                                                                                                                                                                                                                                                                                      |
| Personal Watercraft                                          | 6,666              | 33,938              | Crities     Columbia                                                                                                                                                                                                                                                                                                                                                                                                                                                                                                                                                                                                                                                                                                                                                                                                                                                                                                                                                                                                                                                                                                                                                                                                                                                                                                                                                                                                                                                                                                                                                                                                                                                                                                                                                                                                                                                                                                                                                                                                                                                                                                           |
| Sailboats                                                    | 1,813              | 6,544               | Navigable Waters                                                                                                                                                                                                                                                                                                                                                                                                                                                                                                                                                                                                                                                                                                                                                                                                                                                                                                                                                                                                                                                                                                                                                                                                                                                                                                                                                                                                                                                                                                                                                                                                                                                                                                                                                                                                                                                                                                                                                                                                                                                                                                               |
| Size of Registered Boats                                     |                    |                     |                                                                                                                                                                                                                                                                                                                                                                                                                                                                                                                                                                                                                                                                                                                                                                                                                                                                                                                                                                                                                                                                                                                                                                                                                                                                                                                                                                                                                                                                                                                                                                                                                                                                                                                                                                                                                                                                                                                                                                                                                                                                                                                                |
| $\leq 15'$                                                   | 37,621             | 169,531             |                                                                                                                                                                                                                                                                                                                                                                                                                                                                                                                                                                                                                                                                                                                                                                                                                                                                                                                                                                                                                                                                                                                                                                                                                                                                                                                                                                                                                                                                                                                                                                                                                                                                                                                                                                                                                                                                                                                                                                                                                                                                                                                                |
| 16'-24'                                                      | 39,628             | 178,780             |                                                                                                                                                                                                                                                                                                                                                                                                                                                                                                                                                                                                                                                                                                                                                                                                                                                                                                                                                                                                                                                                                                                                                                                                                                                                                                                                                                                                                                                                                                                                                                                                                                                                                                                                                                                                                                                                                                                                                                                                                                                                                                                                |
| 25'-39'                                                      | 4,597              | 16,693              | Charleston                                                                                                                                                                                                                                                                                                                                                                                                                                                                                                                                                                                                                                                                                                                                                                                                                                                                                                                                                                                                                                                                                                                                                                                                                                                                                                                                                                                                                                                                                                                                                                                                                                                                                                                                                                                                                                                                                                                                                                                                                                                                                                                     |
| 40' +                                                        | 595                | 1,500               | $\bigwedge_{n=1}^{N} \frac{0}{20 + 40}$                                                                                                                                                                                                                                                                                                                                                                                                                                                                                                                                                                                                                                                                                                                                                                                                                                                                                                                                                                                                                                                                                                                                                                                                                                                                                                                                                                                                                                                                                                                                                                                                                                                                                                                                                                                                                                                                                                                                                                                                                                                                                        |
| Per Capita Ownership of Register                             | ed Boats           |                     | Miles                                                                                                                                                                                                                                                                                                                                                                                                                                                                                                                                                                                                                                                                                                                                                                                                                                                                                                                                                                                                                                                                                                                                                                                                                                                                                                                                                                                                                                                                                                                                                                                                                                                                                                                                                                                                                                                                                                                                                                                                                                                                                                                          |
| All Population                                               | 107/1000           | 84/1000             |                                                                                                                                                                                                                                                                                                                                                                                                                                                                                                                                                                                                                                                                                                                                                                                                                                                                                                                                                                                                                                                                                                                                                                                                                                                                                                                                                                                                                                                                                                                                                                                                                                                                                                                                                                                                                                                                                                                                                                                                                                                                                                                                |
| Persons 18 +                                                 | 139/1000           | 113/1000            | Figure 3. Number of Registered Boats by Zipcode within<br>the South Carolina 1st Congressional District                                                                                                                                                                                                                                                                                                                                                                                                                                                                                                                                                                                                                                                                                                                                                                                                                                                                                                                                                                                                                                                                                                                                                                                                                                                                                                                                                                                                                                                                                                                                                                                                                                                                                                                                                                                                                                                                                                                                                                                                                        |
| Households                                                   | 266/1000           | 211/1000            |                                                                                                                                                                                                                                                                                                                                                                                                                                                                                                                                                                                                                                                                                                                                                                                                                                                                                                                                                                                                                                                                                                                                                                                                                                                                                                                                                                                                                                                                                                                                                                                                                                                                                                                                                                                                                                                                                                                                                                                                                                                                                                                                |
| Table 3. Boating-related Bu                                  | sinesses Based or  | n NAICS Codes       | Number of<br>Registered Boats                                                                                                                                                                                                                                                                                                                                                                                                                                                                                                                                                                                                                                                                                                                                                                                                                                                                                                                                                                                                                                                                                                                                                                                                                                                                                                                                                                                                                                                                                                                                                                                                                                                                                                                                                                                                                                                                                                                                                                                                                                                                                                  |
| Category                                                     | 1st CD             | State Total         | 10 and under<br>11-50                                                                                                                                                                                                                                                                                                                                                                                                                                                                                                                                                                                                                                                                                                                                                                                                                                                                                                                                                                                                                                                                                                                                                                                                                                                                                                                                                                                                                                                                                                                                                                                                                                                                                                                                                                                                                                                                                                                                                                                                                                                                                                          |
| Boat Building                                                |                    |                     | 51-150                                                                                                                                                                                                                                                                                                                                                                                                                                                                                                                                                                                                                                                                                                                                                                                                                                                                                                                                                                                                                                                                                                                                                                                                                                                                                                                                                                                                                                                                                                                                                                                                                                                                                                                                                                                                                                                                                                                                                                                                                                                                                                                         |
| No. of Businesses                                            | 11                 | 32                  | 400-1000                                                                                                                                                                                                                                                                                                                                                                                                                                                                                                                                                                                                                                                                                                                                                                                                                                                                                                                                                                                                                                                                                                                                                                                                                                                                                                                                                                                                                                                                                                                                                                                                                                                                                                                                                                                                                                                                                                                                                                                                                                                                                                                       |
| No. of Employees                                             | 69                 | 1,050               | over 1000                                                                                                                                                                                                                                                                                                                                                                                                                                                                                                                                                                                                                                                                                                                                                                                                                                                                                                                                                                                                                                                                                                                                                                                                                                                                                                                                                                                                                                                                                                                                                                                                                                                                                                                                                                                                                                                                                                                                                                                                                                                                                                                      |
| Total Sales (\$ Millions)                                    | \$36.2             | \$170.8             | A CARACTER AND A CARACTER ANTER A |
| Motors & Engines Mfg.                                        |                    |                     |                                                                                                                                                                                                                                                                                                                                                                                                                                                                                                                                                                                                                                                                                                                                                                                                                                                                                                                                                                                                                                                                                                                                                                                                                                                                                                                                                                                                                                                                                                                                                                                                                                                                                                                                                                                                                                                                                                                                                                                                                                                                                                                                |
| No. of Businesses                                            | -                  | -                   |                                                                                                                                                                                                                                                                                                                                                                                                                                                                                                                                                                                                                                                                                                                                                                                                                                                                                                                                                                                                                                                                                                                                                                                                                                                                                                                                                                                                                                                                                                                                                                                                                                                                                                                                                                                                                                                                                                                                                                                                                                                                                                                                |
| No. of Employees                                             | -                  | -                   | Miles                                                                                                                                                                                                                                                                                                                                                                                                                                                                                                                                                                                                                                                                                                                                                                                                                                                                                                                                                                                                                                                                                                                                                                                                                                                                                                                                                                                                                                                                                                                                                                                                                                                                                                                                                                                                                                                                                                                                                                                                                                                                                                                          |
| Total Sales (\$ Millions)                                    | -                  | -                   |                                                                                                                                                                                                                                                                                                                                                                                                                                                                                                                                                                                                                                                                                                                                                                                                                                                                                                                                                                                                                                                                                                                                                                                                                                                                                                                                                                                                                                                                                                                                                                                                                                                                                                                                                                                                                                                                                                                                                                                                                                                                                                                                |
| Accessories & Supplies Mfg.                                  |                    |                     | Figure 4. Per Capita (Household) Ownership of Registered Boats by Zipcode within                                                                                                                                                                                                                                                                                                                                                                                                                                                                                                                                                                                                                                                                                                                                                                                                                                                                                                                                                                                                                                                                                                                                                                                                                                                                                                                                                                                                                                                                                                                                                                                                                                                                                                                                                                                                                                                                                                                                                                                                                                               |
| No. of Businesses                                            | 5                  | 11                  | the South Carolina 1st Congressional District                                                                                                                                                                                                                                                                                                                                                                                                                                                                                                                                                                                                                                                                                                                                                                                                                                                                                                                                                                                                                                                                                                                                                                                                                                                                                                                                                                                                                                                                                                                                                                                                                                                                                                                                                                                                                                                                                                                                                                                                                                                                                  |
| No. of Employees                                             | 49                 | 126                 | Number of                                                                                                                                                                                                                                                                                                                                                                                                                                                                                                                                                                                                                                                                                                                                                                                                                                                                                                                                                                                                                                                                                                                                                                                                                                                                                                                                                                                                                                                                                                                                                                                                                                                                                                                                                                                                                                                                                                                                                                                                                                                                                                                      |
| Total Sales (\$ Millions)                                    | \$4.3              | \$10.3              | Registered Boats<br>Per 1000 Households                                                                                                                                                                                                                                                                                                                                                                                                                                                                                                                                                                                                                                                                                                                                                                                                                                                                                                                                                                                                                                                                                                                                                                                                                                                                                                                                                                                                                                                                                                                                                                                                                                                                                                                                                                                                                                                                                                                                                                                                                                                                                        |
| Dealers & Wholesalers                                        |                    |                     |                                                                                                                                                                                                                                                                                                                                                                                                                                                                                                                                                                                                                                                                                                                                                                                                                                                                                                                                                                                                                                                                                                                                                                                                                                                                                                                                                                                                                                                                                                                                                                                                                                                                                                                                                                                                                                                                                                                                                                                                                                                                                                                                |
| No. of Businesses                                            | 69                 | 193                 | 15 and under<br>16 - 75                                                                                                                                                                                                                                                                                                                                                                                                                                                                                                                                                                                                                                                                                                                                                                                                                                                                                                                                                                                                                                                                                                                                                                                                                                                                                                                                                                                                                                                                                                                                                                                                                                                                                                                                                                                                                                                                                                                                                                                                                                                                                                        |
| No. of Employees                                             | 298                | 876                 | 76 - 120<br>121 - 200                                                                                                                                                                                                                                                                                                                                                                                                                                                                                                                                                                                                                                                                                                                                                                                                                                                                                                                                                                                                                                                                                                                                                                                                                                                                                                                                                                                                                                                                                                                                                                                                                                                                                                                                                                                                                                                                                                                                                                                                                                                                                                          |
| Total Sales (\$ Millions)                                    | \$57.3             | \$165.1             | 201 - 400<br>Over 400                                                                                                                                                                                                                                                                                                                                                                                                                                                                                                                                                                                                                                                                                                                                                                                                                                                                                                                                                                                                                                                                                                                                                                                                                                                                                                                                                                                                                                                                                                                                                                                                                                                                                                                                                                                                                                                                                                                                                                                                                                                                                                          |
| Boating Services                                             |                    |                     |                                                                                                                                                                                                                                                                                                                                                                                                                                                                                                                                                                                                                                                                                                                                                                                                                                                                                                                                                                                                                                                                                                                                                                                                                                                                                                                                                                                                                                                                                                                                                                                                                                                                                                                                                                                                                                                                                                                                                                                                                                                                                                                                |
| No. of Businesses                                            | 60                 | 135                 |                                                                                                                                                                                                                                                                                                                                                                                                                                                                                                                                                                                                                                                                                                                                                                                                                                                                                                                                                                                                                                                                                                                                                                                                                                                                                                                                                                                                                                                                                                                                                                                                                                                                                                                                                                                                                                                                                                                                                                                                                                                                                                                                |
| No. of Employees                                             | 279                | 715                 | N 0 20 40                                                                                                                                                                                                                                                                                                                                                                                                                                                                                                                                                                                                                                                                                                                                                                                                                                                                                                                                                                                                                                                                                                                                                                                                                                                                                                                                                                                                                                                                                                                                                                                                                                                                                                                                                                                                                                                                                                                                                                                                                                                                                                                      |
| Total Sales (\$ Millions)                                    | \$16.1             | \$54.1              | $\bigwedge^{0} \frac{20  40}{\text{Miles}}$                                                                                                                                                                                                                                                                                                                                                                                                                                                                                                                                                                                                                                                                                                                                                                                                                                                                                                                                                                                                                                                                                                                                                                                                                                                                                                                                                                                                                                                                                                                                                                                                                                                                                                                                                                                                                                                                                                                                                                                                                                                                                    |
|                                                              |                    |                     | RMRC RECREATIONAL                                                                                                                                                                                                                                                                                                                                                                                                                                                                                                                                                                                                                                                                                                                                                                                                                                                                                                                                                                                                                                                                                                                                                                                                                                                                                                                                                                                                                                                                                                                                                                                                                                                                                                                                                                                                                                                                                                                                                                                                                                                                                                              |