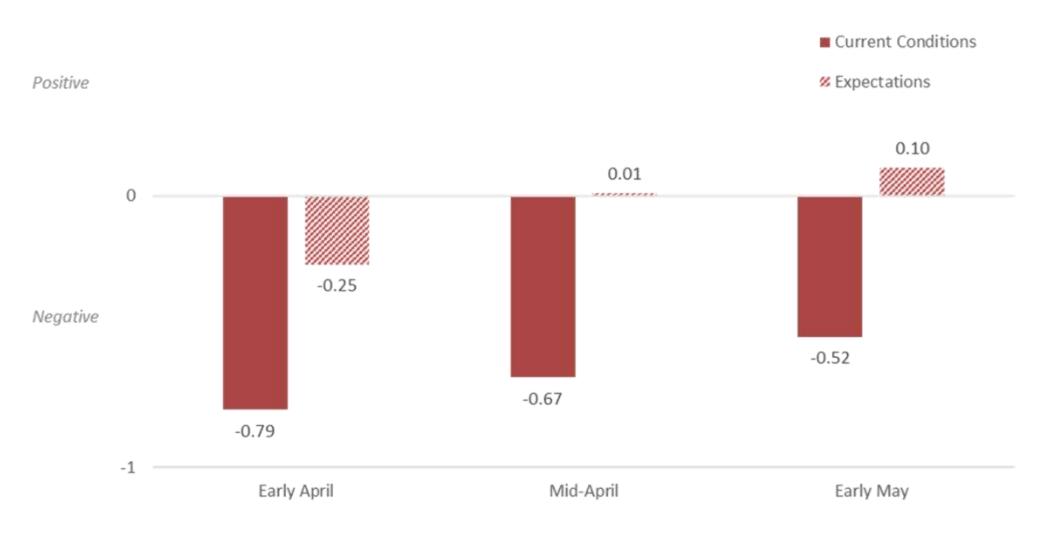

## 2020 ABC Sponsors

## BRUNSWICK











## 2020 ABC Co-Hosts



The voice of the marina industry

















# RECREATIONAL BOATING INDUSTRY S170 BILLION ECONOMIC ECOSYSTEM 691,000 JOBS U.S.-BASED MARINE BUSINESSES 95% OF BOATS SOLD IN THE U.S. ARE MADE IN THE U.S.







#### **CEO Sentiment**





#### How has COVID-19 Impacted Marine Businesses?

81% of marine manufacturers reported business declines

61% expect business conditions to worsen over next six months

15% of manufacturers permanently closed facilities or locations

90% of marine dealers have applied for PPP

70% of marine dealers have cash-flow to stay open < 2 months



### **Top Business Challenges**





### **Manufacturing Sales**





#### **Workforce Impact**





#### **Boat Wholesale Shipments**





### **Boat Building Forecast**





## **Top Industry Needs**

| Grant options and how to apply                                   |  |
|------------------------------------------------------------------|--|
| Employee assistance                                              |  |
| Tax credits and allowances