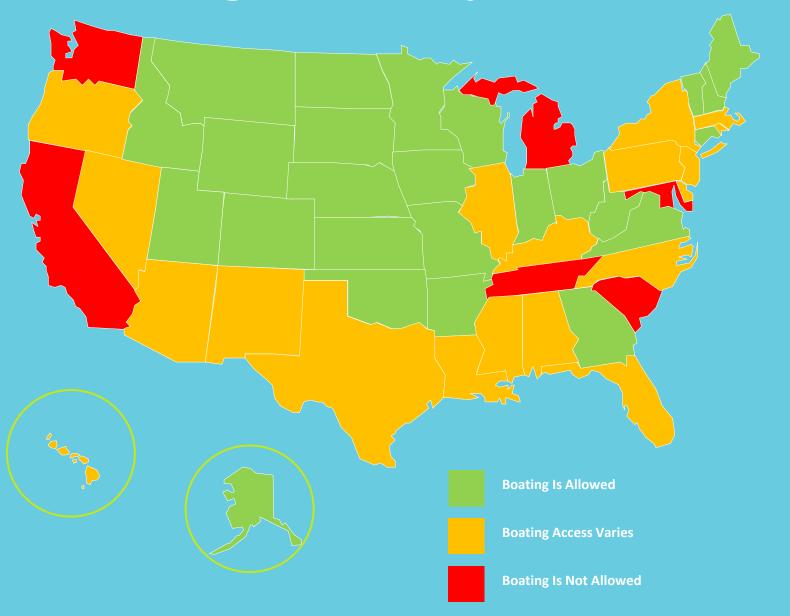

ts 2,600





Gloves 5,300



norkel Respirators 1,200+

TOTAL | 460,000+ UNITS

## Could Recreational Boating Save Summer for Americans?

SINCE COVID-19, CONSUMERS ARE COMING TO DISCOVERBOATING.COM IN RECORD NUMBERS TO EXPLORE ESCAPING TO THE WATER.

MANUFACTURERS AND DEALERS ATTRIBUTE THE RISE TO BOATING'S WELLNESS BENEFITS AND ABILITY TO PROVIDE A CONTROLLED ENVIRONMENT FOR SOCIAL DISTANCING.

- March +30% in visitors compared to March 2019
- April +43% in visitors compared to April 2019
- First weekend in May (Sat and Sun) +128% in visitors compared to the same period in 2019





## Manufacturing: April 1, 2020





## Manufacturing: May 13, 2020



## Marine Manufacturing Allows for Social Distancing







## **Ensuring Employee Safety**







## **Boating Access: April 1, 2020**





Boating Access: May 13, 2020





## State of the States





## **American Boating Congress: Virtual Advocacy**



Figure 1.Adoption Percentage of Facebook, Twitter, and YouTube by Representatives and Senators, 2015-2018

| PLATFORM | YEAR (CONGRESS) | % of Representatives who<br>adopted the platform | % of Senators who<br>adopted the platform |
|----------|-----------------|--------------------------------------------------|-------------------------------------------|
| Facebook | 2015 (114th)    | 97%                                              | 88%                                       |
|          | 2016 (114th)    | 98%                                              | 88%                                       |
|          | 2017 (115th)    | 97%