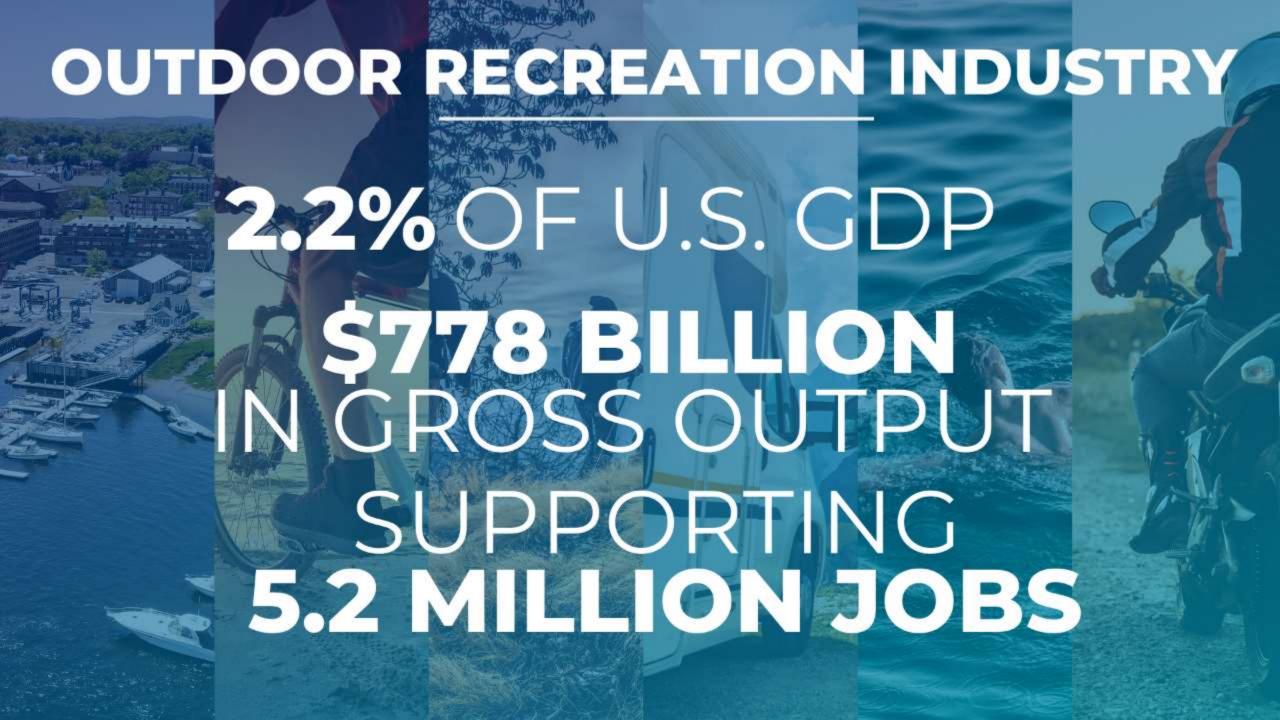

# RECREATIONAL BOATING INDUSTRY S170 BILLION ECONOMIC ECOSYSTEM 691,000 JOBS U.S.-BASED MARINE BUSINESSES 95% OF BOATS SOLD IN THE U.S. ARE MADE IN THE U.S.