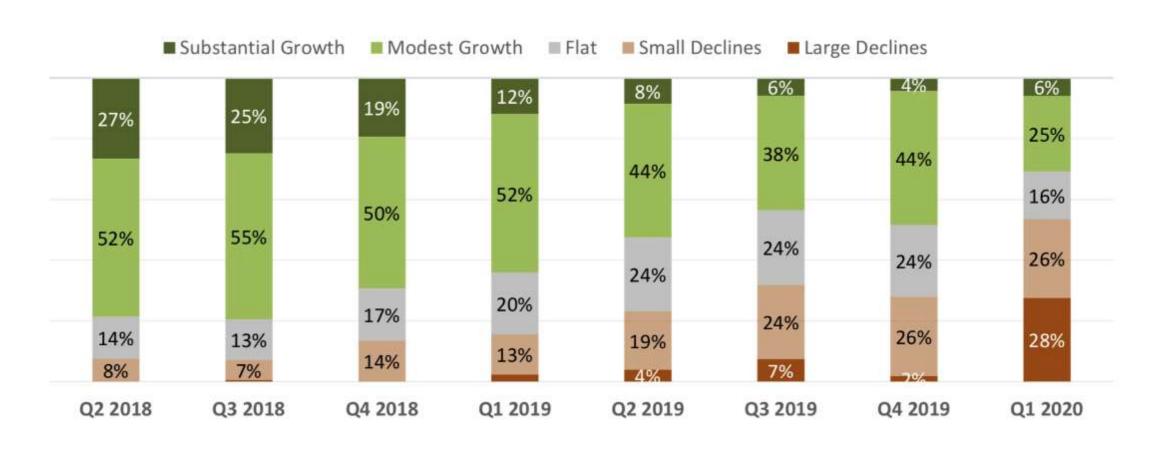

## 2020 ABC Sponsors

## BRUNSWICK











## 2020 ABC Co-Hosts



The voice of the marina industry

















# RECREATIONAL BOATING INDUSTRY S170 BILLION ECONOMIC ECOSYSTEM 691,000 JOBS U.S.-BASED MARINE BUSINESSES 95% OF BOATS SOLD IN THE U.S. ARE MADE IN THE U.S.







#### **CEO Sentiment**





#### How has COVID-19 Impacted Marine Businesses?

81% of marine manufacturers reported business declines

61% expect business conditions to worsen over next six months

15% of manufacturers permanently closed facilities or locations

90% of marine dealers have applied for PPP

70% of marine dealers have cash-flow to stay open < 2 months



### **Top Business Challenges**





### **Manufacturing Sales**





#### **Workforce Impact**





#### **Boat Wholesale Shipments**





### **Boat Building Forecast**





## **Top Industry Needs**

| Grant options and how to apply                                   |  |
|------------------------------------------------------------------|--|
| Employee assistance                                              |  |
| Tax credits and allowances                                       |  |
| Access to virus screening and detection resources                |  |
| Loan access and how to apply                                     |  |
| Payment deferrals or<br>curtailments on loans and/or<br>interest |  |
| Supply chain support                                             |  |
| Business interruption insurance                                  |  |
| Health guidel