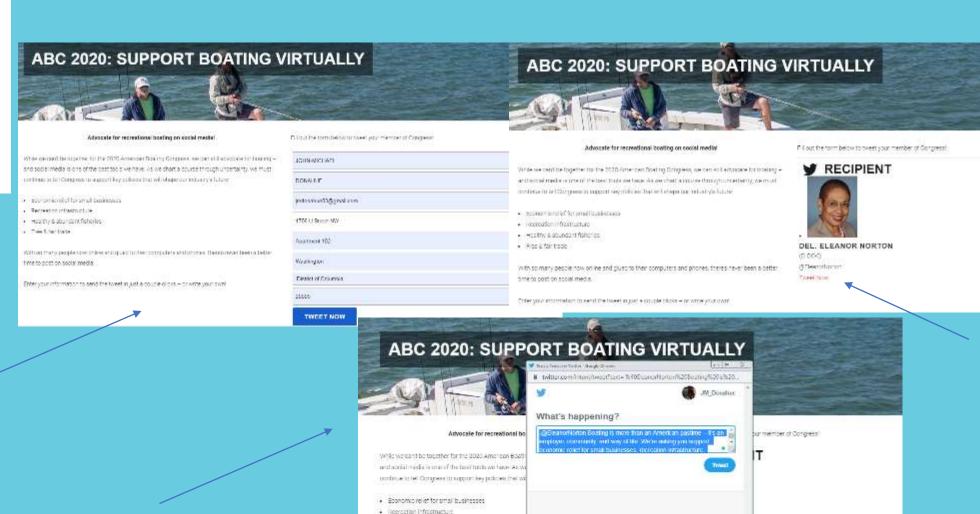

## **American Boating Congress: Virtual Advocacy**

Figure 1.Adoption Percentage of Facebook, Twitter, and YouTube by Representatives and Senators, 2015-2018

| PLATFORM | YEAR (CONGRESS) | % of Representatives who<br>adopted the platform | % of Senators who<br>adopted the platform |
|----------|-----------------|--------------------------------------------------|-------------------------------------------|
| Facebook | 2015 (114th)    | 97%                                              | 88%                                       |
|          | 2016 (114th)    | 98%                                              | 88%                                       |
|          | 2017 (115th)    | 97%                                              | 88%                                       |
|          | 2018 (115th)    | 99%                                              | 100%                                      |
| Twitter  | 2015 (114th)    | 95%                                              | 93%                                       |
|          | 2016 (114th)    | 97%                                              | 93%                                       |
|          | 2017 (115th)    | 97%                                              | 93%                                       |
|          | 2018 (115th)    | 100%                                             | 100%                                      |
| YouTube  | 2015 (114th)    | 93%                                              | 92%                                       |
|          | 2016 (114th)    | 91%                                              | 86%                                       |
|          | 2017 (115th)    | 91%                                              | 87%                                       |
|          | 2018 (115th)    | 87%                                              | 94%                                       |

## 3 Simple Clicks

With solimany people now on the and glued to their computers and phones, there's never bean a better

Enter your information to send the week in just a couple clicks - or write your paint

(0.000)

© Dear or Nov.

Healthy & alternation Tolerani
 Tree Sides made

1

3