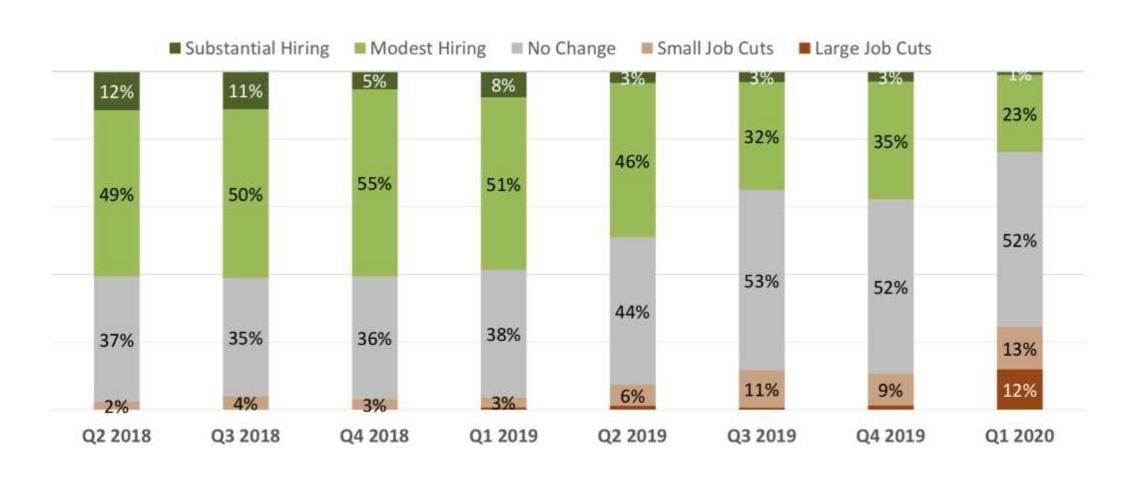

## 2020 ABC Sponsors

## BRUNSWICK











## 2020 ABC Co-Hosts



The voice of the marina industry

















# RECREATIONAL BOATING INDUSTRY S170 BILLION ECONOMIC ECOSYSTEM 691,000 JOBS U.S.-BASED MARINE BUSINESSES 95% OF BOATS SOLD IN THE U.S. ARE MADE IN THE U.S.







#### **CEO Sentiment**





#### How has COVID-19 Impacted Marine Businesses?

81% of marine manufacturers reported business declines

61% expect business conditions to worsen over next six months

15% of manufacturers permanently closed facilities or locations

90% of marine dealers have applied for PPP

70% of marine dealers have cash-flow to stay open < 2 months



### **Top Business Challenges**





### **Manufacturing Sales**





#### **Workforce Impact**





#### **Boat Wholesale Shipments**





### **Boat Building Forecast**





## **Top Industry Needs**

| Grant options and how to apply                                   |  |
|------------------------------------------------------------------|--|
| Employee assistance                                              |  |
| Tax credits and allowances                                       |  |
| Access to virus screening and detection resources                |  |
| Loan access and how to apply                                     |  |
| Payment deferrals or<br>curtailments on loans and/or<br>interest |  |
| Supply chain support                                             |  |
| Business interruption insurance                                  |  |
| Health guidelines and protocols