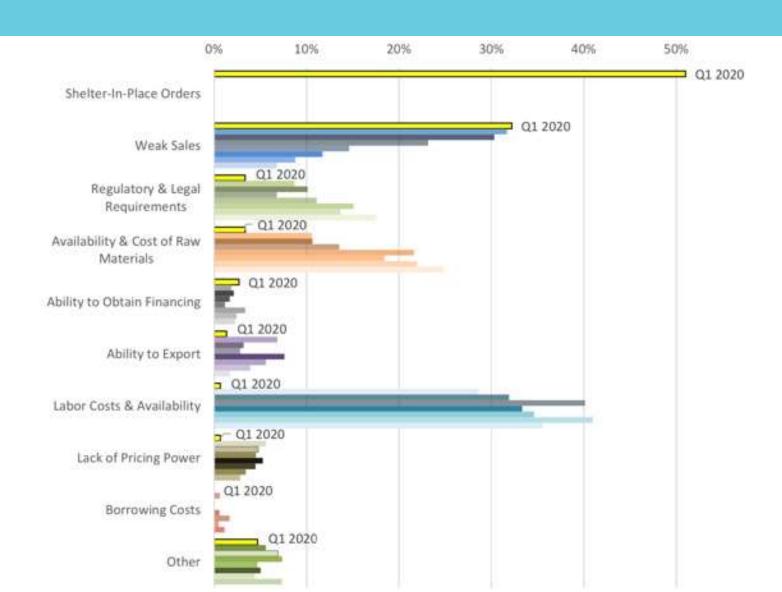

## 2020 ABC Sponsors

## BRUNSWICK











## 2020 ABC Co-Hosts



The voice of the marina industry

















# RECREATIONAL BOATING INDUSTRY S170 BILLION ECONOMIC ECOSYSTEM 691,000 JOBS U.S.-BASED MARINE BUSINESSES 95% OF BOATS SOLD IN THE U.S. ARE MADE IN THE U.S.







#### **CEO Sentiment**





#### How has COVID-19 Impacted Marine Businesses?

81% of marine manufacturers reported business declines

61% expect business conditions to worsen over next six months

15% of manufacturers permanently closed facilities or locations

90% of marine dealers have applied for PPP

70% of marine dealers have cash-flow to stay open < 2 months



### **Top Business Challenges**





### **Manufacturing Sales**





#### **Workforce Impact**





#### **Boat Wholesale Shipments**





### **Boat Building Forecast**





## **Top Industry Needs**

| Grant options and how to apply                                   |  |
|------------------------------------------------------------------|--|
| Employee assistance                                              |  |
| Tax credits and allowances                                       |  |
| Access to virus screening and detection resources                |  |
| Loan access and how to apply                                     |  |
| Payment deferrals or<br>curtailments on loans and/or<br>interest |  |
| Supply chain support                                             |  |
| Business interruption insurance