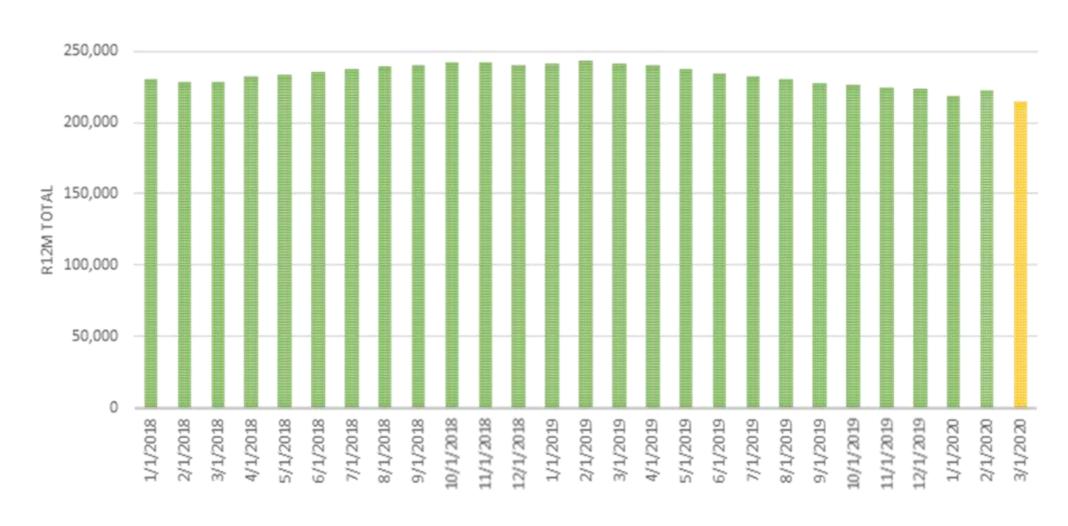

## 2020 ABC Sponsors

## BRUNSWICK











## 2020 ABC Co-Hosts



The voice of the marina industry

















# RECREATIONAL BOATING INDUSTRY S170 BILLION ECONOMIC ECOSYSTEM 691,000 JOBS U.S.-BASED MARINE BUSINESSES 95% OF BOATS SOLD IN THE U.S. ARE MADE IN THE U.S.







#### **CEO Sentiment**





#### How has COVID-19 Impacted Marine Businesses?

81% of marine manufacturers reported business declines

61% expect business conditions to worsen over next six months

15% of manufacturers permanently closed facilities or locations

90% of marine dealers have applied for PPP

70% of marine dealers have cash-flow to stay open < 2 months



### **Top Business Challenges**





### **Manufacturing Sales**





#### **Workforce Impact**





#### **Boat Wholesale Shipments**





### **Boat Building Forecast**





## **Top Industry Needs**

| Grant options and how to apply                                   |  |
|------------------------------------------------------------------|--|
| Employee assistance                                              |  |
| Tax credits and allowances                                       |  |
| Access to virus screening and detection resources                |  |
| Loan access and how to apply                                     |  |
| Payment deferrals or<br>curtailments on loans and/or<br>interest |  |
| Supply chain support                                             |  |
| Business interruption insurance                                  |  |
| Health guidelines and protocols                                  |  |

## Boating G