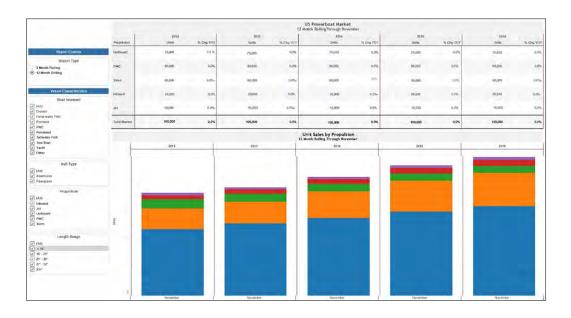

# Timely. Accurate. Insightful. Gain Market Insights to Better Manage Your Business.

**New Powerboat Registration Data report** contains U.S. boat retail unit sales data by hull material, length and type of boat, and propulsion and is updated monthly. It is based on new boat registrations and is presented as an interactive data cube which includes five years of history on both a rolling 3-month and 12-month basis.

#### It covers:

- Cruisers
- Fishing boats—freshwater and saltwater
- Pontoons
- Personal watercraft
- Ski boats
- Runabouts

• Yachts

Data can be filtered by vessel characteristics (listed above) to create custom reports to meet your business needs and analyze how demand for boats varies over time.