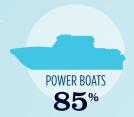

### RECREATIONAL BOATS IN SOUTH CAROLINA

| TOTAL BOATS*        | > 392,531 |
|---------------------|-----------|
| REGISTERED BOATS    | 392,531   |
| Power boats         | 332,984   |
| PWCs                | 38,687    |
| Sailboats           | 5,625     |
| Other Boats         | 15,235    |
| HOUSEHOLDS PER BOAT | 4.6       |
|                     |           |