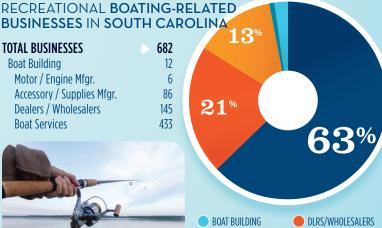

| 29,526               |
| Annual Recreational Boating-Related Spending | <b>\$1.6</b> BILLION |

### RECREATIONAL BOATS IN SOUTH CAROLINA

| TOTAL BOATS*        | > 392,531 |
|---------------------|-----------|
| REGISTERED BOATS    | 392,531   |
| Power boats         | 332,984   |
| PWCs                | 38,687    |
| Sailboats           | 5,625     |
| Other Boats         | 15,235    |
| HOUSEHOLDS PER BOAT | 4.6       |
|                     |           |









682

12

6

86

145

433



#### RECREATIONAL BOATING 3% CREATES JOBS IN SOUTH CAROLIM **TOTAL BOATING JOBS** 7.426 Boat Building 584 Motor / Engine Mfgr. 242 Accessory / Supplies Mfgr. 2.374 Dealers / Wholesalers 869 **Boat Services** 3,357





MOTOR/ENG. MFGR.

BOAT SERVICES ACC./SUPPLIES MFGR.







1% 2%

MOTOR/ENG. MFGR. ACC./SUPPLIES MFGR.

BOAT SERVICES

# **ESTIMATED JOBS IMPACT OF RECREATIONAL BOATING-RELATED SPENDING I**

| EST. TOTAL JOBS         | 29,526    |
|-------------------------|-----------|
| EST. TOTAL LABOR INCOME | \$1,221.2 |
| Est. Direct Income      | \$495.0   |
| Est. Indirect Income    | \$305.7   |
| Est. Induced Income     | \$420.5   |



| IN SOUTH CAP   | ROLINA     |
|----------------|------------|
| 9,607          |            |
| INDUCED JOBS — | TATA       |
| 5,465          |            |
| INDIRECT JOBS  |            |
| INDIRECT JODS  | <b>JUL</b> |
|                |            |
|                |            |
| 14,454         |            |
| DIRECT JOBS    |            |
|                |            |

## RECREATIONAL BOATING INDUSTRY SALES