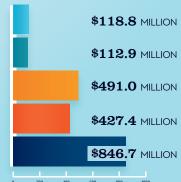

## RECREATIONAL BOATING INDUSTRY SALES IN SOUTH CAROLINA

| INDUSTRI SALLS IIV            |               |
|-------------------------------|---------------|
|                               | MILLIONS      |
| Boat Building                 | \$118.8       |
| Motor / Engine Mfgr.          | \$112.9       |
| Accessory / Supplies Mfgr.    | \$491.0       |
| TOTAL MFGR. SALES             | \$722.7       |
| Dealers / Wholesalers         | \$427.4       |
| Boat Services                 | \$846.7       |
| TOTAL RETAIL & SERVICES SALES | \$ \\$1,274.1 |
| DI DC /W/L                    | HULECVIEDS    |