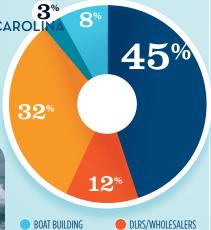

#### RECREATIONAL BOATING 3% CREATES JOBS IN SOUTH CAROLIM **TOTAL BOATING JOBS** 7.426 Boat Building 584 Motor / Engine Mfgr. 242 Accessory / Supplies Mfgr. 2.374 Dealers / Wholesalers 869 **Boat Services** 3,357

MOTOR/ENG. MFGR.

BOAT SERVICES ACC./SUPPLIES MFGR.

1% 2%

MOTOR/ENG. MFGR. ACC./SUPPLIES MFGR.

BOAT SERVICES