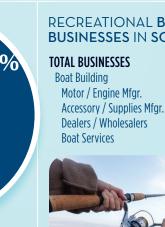

| 29,526               |
| Annual Recreational Boating-Related Spending | <b>\$1.6</b> BILLION |

### RECREATIONAL BOATS IN SOUTH CAROLINA

| TOTAL BOATS*        | > 392,531 |
|---------------------|-----------|
| REGISTERED BOATS    | 392,531   |
| Power boats         | 332,984   |
| PWCs                | 38,687    |
| Sailboats           | 5,625     |
| Other Boats         | 15,235    |
| HOUSEHOLDS PER BOAT | 4.6       |
|                     |           |









682

12

6

86

145

433



#### RECREATIONAL BOATING 3% CREATES JOBS IN SOUTH CAROLIM **TOTAL BOATING JOBS** 7.426 Boat Building 584 Motor / Engine Mfgr. 242 Accessory / Supplies Mfgr. 2.374 Dealers / Wholesalers 869 **Boat Services** 3,357





MOTOR/ENG. MFGR.

BOAT SERVICES ACC./SUPPLIES MFGR.







1% 2%

MOTOR/ENG. MFGR. ACC./SUPPLIES MFGR.

BOAT SERVICES

# **ESTIMATED JOBS IMPACT OF RECREATIONAL BOATING-RELATED SPENDING I**

| EST. TOTAL JOBS         | 29,526    |
|-------------------------|-----------|
| EST. TOTAL LABOR INCOME | \$1,221.2 |
| Est. Direct Income      | \$495.0   |
| Est. Indirect Income    | \$305.7   |
| Est. Induced Income     | \$420.5   |



| IN SOUTH CAP   | ROLINA     |
|----------------|------------|
| 9,607          |            |
| INDUCED JOBS — | TATA       |
| 5,465          |            |
| INDIRECT JOBS  |            |
| INDIRECT JODS  | <b>JUL</b> |
|                |            |
|                |            |
| 14,454         |            |
| DIRECT JOBS    |            |
|                |            |

## RECREATIONAL BOATING INDUSTRY S