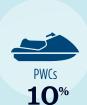

### RECREATIONAL BOATS IN SOUTH CAROLINA

| TOTAL BOATS*        | > 392,531 |
|---------------------|-----------|
| REGISTERED BOATS    | 392,531   |
| Power boats         | 332,984   |
| PWCs                | 38,687    |
| Sailboats           | 5,625     |
| Other Boats         | 15,235    |
| HOUSEHOLDS PER BOAT | 4.6       |
|                     |           |