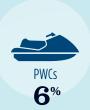

### RECREATIONAL BOATS IN RHODE ISLAND

| TOTAL BOATS*        | > 35,033 |
|---------------------|----------|
| REGISTERED BOATS    | 35,033   |
| Power boats         | 28,096   |
| PWCs                | 1,985    |
| Sailboats           | 3,543    |
| Other Boats         | 1,409    |
| HOUSEHOLDS PER BOAT | 11.8     |
|                     |          |