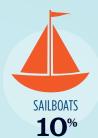

### RECREATIONAL BOATS IN RHODE ISLAND

| TOTAL BOATS*        | > 35,033 |
|---------------------|----------|
| REGISTERED BOATS    | 35,033   |
| Power boats         | 28,096   |
| PWCs                | 1,985    |
| Sailboats           | 3,543    |
| Other Boats         | 1,409    |
| HOUSEHOLDS PER BOAT | 11.8     |
|                     |          |