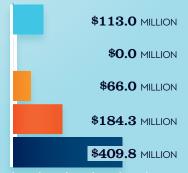

### RECREATIONAL BOATING INDUSTRY SALES IN RHODE ISLAND

| Boat Building                 | MILLIONS<br>\$113.0 |
|-------------------------------|---------------------|
| Motor / Engine Mfgr.          | \$0.0               |
| Accessory / Supplies Mfgr.    | \$66.0              |
| TOTAL MFGR. SALES             | \$179.0             |
| Dealers / Wholesalers         | \$184.3             |
| Boat Services                 | \$409.8             |
| TOTAL RETAIL & SERVICES SALES | \$594.1             |
| DIDC/WILDING                  | ECALEDO             |