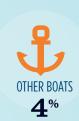

### RECREATIONAL BOATS IN RHODE ISLAND

| TOTAL BOATS*        | > 35,033 |
|---------------------|----------|
| REGISTERED BOATS    | 35,033   |
| Power boats         | 28,096   |
| PWCs                | 1,985    |
| Sailboats           | 3,543    |
| Other Boats         | 1,409    |
| HOUSEHOLDS PER BOAT | 11.8     |
|                     |          |