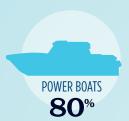

### RECREATIONAL BOATS IN RHODE ISLAND

| TOTAL BOATS*        | > 35,033 |
|---------------------|----------|
| REGISTERED BOATS    | 35,033   |
| Power boats         | 28,096   |
| PWCs                | 1,985    |
| Sailboats           | 3,543    |
| Other Boats         | 1,409    |
| HOUSEHOLDS PER BOAT | 11.8     |
|                     |          |