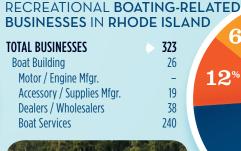

35,033

Recreational Boating Industry Businesses

323

Total Jobs

4,168

Annual Recreational Boating-Related Spending

**\$210.8** MILLION

### RECREATIONAL BOATS IN RHODE ISLAND

| TOTAL BOATS*        | > 35,033 |
|---------------------|----------|
| REGISTERED BOATS    | 35,033   |
| Power boats         | 28,096   |
| PWCs                | 1,985    |
| Sailboats           | 3,543    |
| Other Boats         | 1,409    |
| HOUSEHOLDS PER BOAT | 11.8     |
|                     |          |