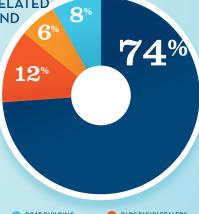

#### RECREATIONAL BOATING **CREATES JOBS IN RHODE ISLAND** 20% **TOTAL BOATING JOBS** 2.866 Boat Building 561 Motor / Engine Mfgr. Accessory / Supplies Mfgr. 294 13% Dealers / Wholesalers 388 **Boat Services** 1,623 10% BOAT BUILDING DLRS/WHOLESALERS BOAT SERVICES MOTOR/ENG. MFGR.† ACC./SUPPLIES MFGR.

BOAT BUILDINGMOTOR/ENG. MFGR.†

DLRS/WHOLESALERSBOAT SERVICES

ACC./SUPPLIES MFGR.

BOAT SERVICES