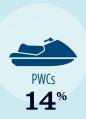

#### RECREATIONAL BOATS IN NORTH DAKOTA

| ILLOILE THIOTH ILL BOATON |        |  |  |  |  |
|---------------------------|--------|--|--|--|--|
| TOTAL BOATS*              | 64,086 |  |  |  |  |
| REGISTERED BOATS          | 64,086 |  |  |  |  |
| Power boats               | 52,398 |  |  |  |  |
| PWCs                      | 9,362  |  |  |  |  |
| Sailboats                 | 476    |  |  |  |  |
| Other Boats               | 1,850  |  |  |  |  |
| HOUSEHOLDS PER BOAT       | 4.4    |  |  |  |  |
|                           |        |  |  |  |  |