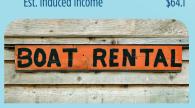

### **ESTIMATED JOBS IMPACT OF RECREATIONAL** BOATING-RELATED SPENDING IN NORTH DAKOTA

| EST. TOTAL JOBS         | 4,491    |
|-------------------------|----------|
|                         | MILLIONS |
| EST. TOTAL LABOR INCOME | \$186.1  |
| Est. Direct Income      | \$74.5   |
| Est. Indirect Income    | \$47.5   |
| Est. Induced Income     | \$64.1   |