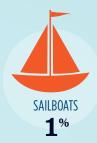

#### RECREATIONAL BOATS IN NORTH DAKOTA

| ILLOILE THIOTH ILL BOATON |        |  |  |  |  |
|---------------------------|--------|--|--|--|--|
| TOTAL BOATS*              | 64,086 |  |  |  |  |
| REGISTERED BOATS          | 64,086 |  |  |  |  |
| Power boats               | 52,398 |  |  |  |  |
| PWCs                      | 9,362  |  |  |  |  |
| Sailboats                 | 476    |  |  |  |  |
| Other Boats               | 1,850  |  |  |  |  |
| HOUSEHOLDS PER BOAT       | 4.4    |  |  |  |  |
|                           |        |  |  |  |  |