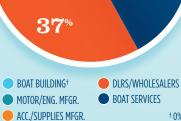

#### RECREATIONAL BOATING INDUSTRY SALES IN NORTH DAKOTA

| INDUSTRI SALES IN            | NOKIHL       |
|------------------------------|--------------|
|                              | MILLIONS     |
| Boat Building                | \$0.0        |
| Motor / Engine Mfgr.         | \$8.8        |
| Accessory / Supplies Mfgr.   | \$19.0       |
| TOTAL MFGR. SALES            | \$27.8       |
| Dealers / Wholesalers        | \$80.3       |
| Boat Services                | \$47.2       |
| TOTAL RETAIL & SERVICES SALE | \$ > \$127.5 |
| BOAT BUILDING DLRS/W         | /HOLESALERS  |
|                              |              |