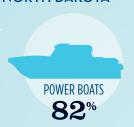

#### RECREATIONAL BOATS IN NORTH DAKOTA

| ILLOILE THIOTH ILL BOATON |        |  |  |  |  |
|---------------------------|--------|--|--|--|--|
| TOTAL BOATS*              | 64,086 |  |  |  |  |
| REGISTERED BOATS          | 64,086 |  |  |  |  |
| Power boats               | 52,398 |  |  |  |  |
| PWCs                      | 9,362  |  |  |  |  |
| Sailboats                 | 476    |  |  |  |  |
| Other Boats               | 1,850  |  |  |  |  |
| HOUSEHOLDS PER BOAT       | 4.4    |  |  |  |  |
|                           |        |  |  |  |  |