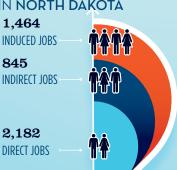

Recreational Boating Industry Businesses

48

**Total Jobs** 

4.491

Annual Recreational Boating-Related Spending

**\$247.0** MILLION

#### RECREATIONAL BOATING CREATES JOBS IN NORTH DAKOTA 468 **TOTAL BOATING JOBS** Boat Building Motor / Engine Mfgr. 15 85 Accessory / Supplies Mfgr. Dealers / Wholesalers 170 **Boat Services** 198 37