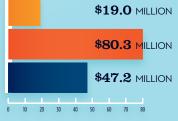

#### RECREATIONAL BOATING INDUSTRY SALES IN NORTH DAKOTA

| INDUSTRI SALES IN            | NOKIHL       |
|------------------------------|--------------|
|                              | MILLIONS     |
| Boat Building                | \$0.0        |
| Motor / Engine Mfgr.         | \$8.8        |
| Accessory / Supplies Mfgr.   | \$19.0       |
| TOTAL MFGR. SALES            | \$27.8       |
| Dealers / Wholesalers        | \$80.3       |
| Boat Services                | \$47.2       |
| TOTAL RETAIL & SERVICES SALE | \$ > \$127.5 |
| BOAT BUILDING DLRS/W         | /HOLESALERS  |
|                              |              |