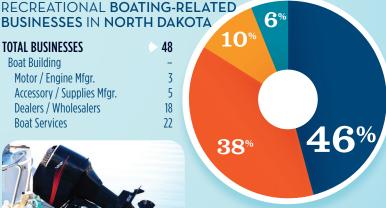

**BUSINESSES IN NORTH DAKOTA** 48 **TOTAL BUSINESSES Boat Building** Motor / Engine Mfgr. 3 Accessory / Supplies Mfgr. 5 Dealers / Wholesalers 18 **Boat Services** 22

BOAT BUILDING<sup>†</sup> MOTOR/ENG. MFGR. DLRS/WHOLESALERS BOAT SERVICES