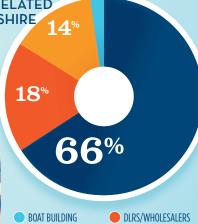

#### 1% RECREATIONAL BOATING CREATES JOBS IN NEW HAMPSHIRE **26**% **TOTAL BOATING JOBS** 2.792 Boat Building 27 Motor / Engine Mfgr. Accessory / Supplies Mfgr. 728 Dealers / Wholesalers 438 **Boat Services** 1,598 **16**% **BOAT BUILDING** DLRS/WHOLESALERS BOAT SERVICES MOTOR/ENG. MFGR.† ACC./SUPPLIES MFGR.

■ BOAT SERVICES

1%