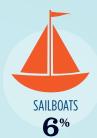

#### RECREATIONAL BOATS IN NEW HAMPSHIRE

| TOTAL BOATS*        | 77,502 |
|---------------------|--------|
| REGISTERED BOATS    | 77,502 |
| Power boats         | 61,549 |
| PWCs                | 7,213  |
| Sailboats           | 4,788  |
| Other Boats         | 3,952  |
| HOUSEHOLDS PER BOAT | 6.7    |