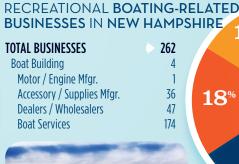

Recreational Boating Industry Businesses

262

Total Jobs

6,069

Annual Recreational Boating-Related Spending

**\$321.5** MILLION

#### 1% RECREATIONAL BOATING CREATES JOBS IN NEW HAMPSHIRE **26**% **TOTAL BOATING JOBS** 2.792 Boat Building 27 Motor / Engine Mfgr. Accessory / Supplies Mfgr. 728 Dealers / Wholesalers 438 **Boat Services** 1,598 **16**% **BOAT BUILDING** DLRS/WHOLESALERS BOAT SERVICES MOTOR/ENG. MFGR.† ACC./SUPPLIES MFGR.

■ BOAT SERVICES

1%