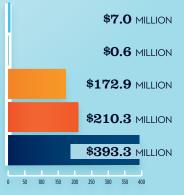

### RECREATIONAL BOATING INDUSTRY SALES IN NEW HAMPSHIRE

| INDUSTRI SALLS INT            | AL III IIA   |
|-------------------------------|--------------|
|                               | MILLIONS     |
| Boat Building                 | \$7.0        |
| Motor / Engine Mfgr.          | \$0.6        |
| Accessory / Supplies Mfgr.    | \$172.9      |
| TOTAL MFGR. SALES             | \$180.5      |
| Dealers / Wholesalers         | \$210.03     |
| Boat Services                 | \$393.3      |
| TOTAL RETAIL & SERVICES SALES | \$ > \$603.6 |
| ■ ROAT RUII DING ■ DI RS/WI   | 293 IA23 IA  |

- ROAI ROILDING MOTOR/ENG. MFGR. BOAT SERVICES
- DLRS/WHULESALERS ACC./SUPPLIES MFGR.

MOTOR/ENG. MFGR.†

ACC./SUPPLIES MFGR