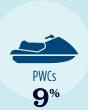

#### RECREATIONAL BOATS IN NEW HAMPSHIRE

| TOTAL BOATS*        | 77,502 |
|---------------------|--------|
| REGISTERED BOATS    | 77,502 |
| Power boats         | 61,549 |
| PWCs                | 7,213  |
| Sailboats           | 4,788  |
| Other Boats         | 3,952  |
| HOUSEHOLDS PER BOAT | 6.7    |