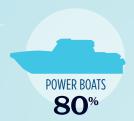

#### RECREATIONAL BOATS IN NEW HAMPSHIRE

| TOTAL BOATS*        | 77,502 |
|---------------------|--------|
| REGISTERED BOATS    | 77,502 |
| Power boats         | 61,549 |
| PWCs                | 7,213  |
| Sailboats           | 4,788  |
| Other Boats         | 3,952  |
| HOUSEHOLDS PER BOAT | 6.7    |