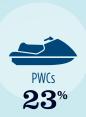

#### RECREATIONAL BOATS IN NEVADA

| TOTAL BOATS*        | 50,424 |
|---------------------|--------|
| REGISTERED BOATS    | 50,424 |
| Power boats         | 36,461 |
| PWCs                | 11,377 |
| Sailboats           | 1,278  |
| Other Boats         | 1,308  |
| HOUSEHOLDS PER BOAT | 20.2   |
|                     |        |