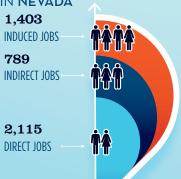

# **ESTIMATED JOBS IMPACT** OF RECREATIONAL BOATING-RELATED SPENDING IN **NEVADA**

| EST. TOTAL JOBS         | <b>4,307</b>        |
|-------------------------|---------------------|
| EST. TOTAL LABOR INCOME | MILLIONS<br>\$178.4 |
| Est. Direct Income      | \$73.1              |
| Est. Indirect Income    | \$43.9              |
| Est. Induced Income     | \$61.4              |