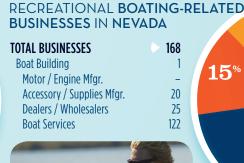

# ECONOMIC SIGNIFICANCE OF RECREATIONAL BOATING IN NEVADA

nmma.org

TOTAL ANNUAL ECONOMIC IMPACT

\$540.0 MILLION

| Number of Recreational Boats*            | 50,424 |  |
|------------------------------------------|--------|--|
| Recreational Boating Industry Businesses | 168    |  |

### RECREATIONAL BOATING CREATES JOBS IN NEVADA

| TOTAL BOATING JOBS         | 1,269 |
|----------------------------|-------|
| Boat Building              | 9     |
| Motor / Engine Mfgr.       | -     |
| Accessory / Supplies Mfgr. | 310   |
| Dealers / Wholesalers      | 169   |
| Boat Services              | 781   |