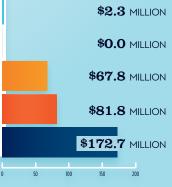

## RECREATIONAL BOATING INDUSTRY SALES IN NEVADA

| Boat Building                               | MILLIONS<br>\$2.3 |
|---------------------------------------------|-------------------|
| • • • • • • • • • • • • • • • • • • •       |                   |
| Motor / Engine Mfgr.                        | \$0.0             |
| Accessory / Supplies Mfgr.                  | \$67.8            |
| TOTAL MFGR. SALES                           | > \$70.1          |
| Dealers / Wholesalers                       | \$81.8            |
| Boat Services                               | \$172.7           |
| TOTAL RETAIL & SERVICES SALES               | \$254.5           |
| POLIT PUMPING PUPPING PUPPING POLITICAL EDG |                   |

- BOAT BUILDINGMOTOR/ENG, MFGR.
- DLRS/WHOLESALERSBOAT SERVICES
- ACC./SUPPLIES MFGR.

ACC./SUPPLIES MFGR