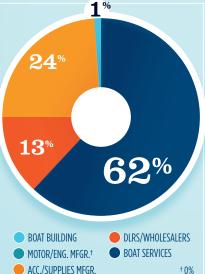

### RECREATIONAL BOATING CREATES JOBS IN NEVADA

| TOTAL BOATING JOBS         | 1,269 |
|----------------------------|-------|
| Boat Building              | 9     |
| Motor / Engine Mfgr.       | -     |
| Accessory / Supplies Mfgr. | 310   |
| Dealers / Wholesalers      | 169   |
| Boat Services              | 781   |

- BOAT BUILDINGMOTOR/ENG, MFGR.
- DLRS/WHOLESALERSBOAT SERVICES
- ACC./SUPPLIES MFGR.

ACC./SUPPLIES MFGR