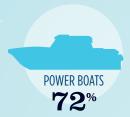

#### RECREATIONAL BOATS IN NEVADA

| TOTAL BOATS*        | 50,424 |
|---------------------|--------|
| REGISTERED BOATS    | 50,424 |
| Power boats         | 36,461 |
| PWCs                | 11,377 |
| Sailboats           | 1,278  |
| Other Boats         | 1,308  |
| HOUSEHOLDS PER BOAT | 20.2   |
|                     |        |