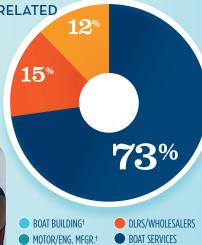

## RECREATIONAL BOATING INDUSTRY SALES IN NEVADA

| Boat Building                               | MILLIONS<br>\$2.3 |
|---------------------------------------------|-------------------|
| • • • • • • • • • • • • • • • • • • •       |                   |
| Motor / Engine Mfgr.                        | \$0.0             |
| Accessory / Supplies Mfgr.                  | \$67.8            |
| TOTAL MFGR. SALES                           | > \$70.1          |
| Dealers / Wholesalers                       | \$81.8            |
| Boat Services                               | \$172.7           |
| TOTAL RETAIL & SERVICES SALES               | \$254.5           |
| POLIT PUMPING PUPPING PUPPING POLITICAL EDG |                   |

- BOAT BUILDINGMOTOR/ENG, MFGR.
- DLRS/WHOLESALERSBOAT SERVICES
- ACC./SUPPLIES MFGR.

ACC./SUPPLIES MFGR