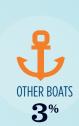

#### RECREATIONAL BOATS IN NEVADA

| TOTAL BOATS*        | 50,424 |
|---------------------|--------|
| REGISTERED BOATS    | 50,424 |
| Power boats         | 36,461 |
| PWCs                | 11,377 |
| Sailboats           | 1,278  |
| Other Boats         | 1,308  |
| HOUSEHOLDS PER BOAT | 20.2   |
|                     |        |