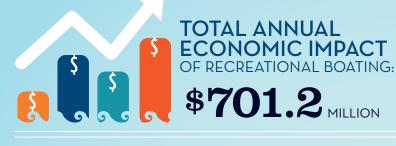

## National Marine Manufacturers Association

# ECONOMIC SIGNIFICANCE OF RECREATIONAL BOATING IN NEBRASKA

nmma.org



### RECREATIONAL BOATS IN NEBRASKA

| > 78,943            |                                                                 |                                                                                        |
|---------------------|-----------------------------------------------------------------|----------------------------------------------------------------------------------------|
| 78,943              |                                                                 |                                                                                        |
| 61,705              |                                                                 |                                                                                        |
| 13,411              |