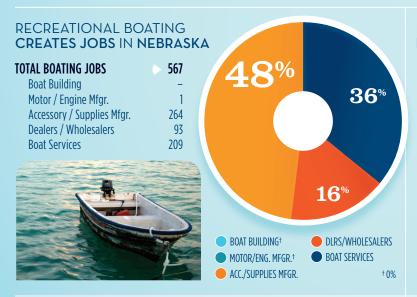

### ESTIMATED JOBS IMPACT OF RECREATIONAL BOATING-RELATED SPENDING IN NEBRASKA

|                         |          | 1,781          |
|-------------------------|----------|----------------|
| EST. TOTAL JOBS         | 5,467    | INDUCED JOBS - |
|                         | MILLIONS | 1,025          |
| EST. TOTAL LABOR INCOME | \$226.3  |                |
| Est. Direct Income      | \$90.8   | INDIRECT JOBS  |
| Est. Indirect Income    | \$57.6   |                |
| Est. Induced Income     | \$77.9   |                |
|                         |          | 2,661          |
|                         |          | DIRECT JOBS    |
|                         |          |                |