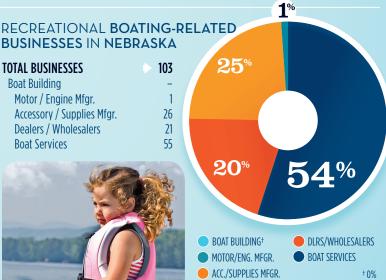

#### RECREATIONAL BOATING INDUSTRY SALES IN NEBRASKA

| Boat Building                                      | MILLIONS        |   |    |    |    |    |    | <b>\$0</b> | .0 | MILL | 101 | ٩ |
|----------------------------------------------------|-----------------|---|----|----|----|----|----|------------|----|------|-----|---|
| Motor / Engine Mfgr.<br>Accessory / Supplies Mfgr. | \$0.6<br>\$67.6 |   |    |    |    |    |    | <b>\$0</b> | .6 | MILL | 101 | ۷ |
| TOTAL MFGR. SALES                                  | \$68.2          |   |    |    |    |    |    |            |    |      |     |   |
| Dealers / Wholesalers                              | \$43.8          |   |    |    |    |    | \$ | 67         | .6 | MILL | 101 | 1 |
| Boat Services                                      | \$55.4          |   |    |    |    | _  |    |            |    |      |     |   |
| TOTAL RETAIL & SERVICES SALES                      | \$99.2          |   |    |    |    |    | \$ | 43         | .8 | MILL | 101 | 4 |
| BOAT BUILDING                                      | ESALERS         |   |    |    |    |    |    |            |    |      |     |   |
| MOTOR/ENG. MFGR. BOAT SERVIC                       | CES .           |   |    |    |    |    | \$ | 55         | .4 | MILL | 101 | 1 |
| ACC./SUPPLIES MFGR.                                |                 |   |    |    |    |    |    |            |    |      |     |   |
|                                                    |                 | 0 | 10 | 20 | 30 | 40 | 50 | 60         | 70 | 80   |     |   |