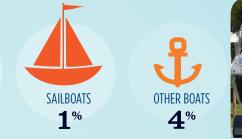

### RECREATIONAL BOATS IN NEBRASKA

| > 78,943            |                                                                 |                                                                                        |
|---------------------|-----------------------------------------------------------------|----------------------------------------------------------------------------------------|
| 78,943              |                                                                 |                                                                                        |
| 61,705              |                                                                 |                                                                                        |
| 13,411              |                                                                 |                                                                                        |
| 629                 | POWER BOATS                                                     | PWCs                                                                                   |
| 3,198               | 70%                                                             | 17                                                                                     |
| 9.2                 | 10                                                              | 11                                                                                     |
| ported by states to | the USCG.                                                       |                                                                                        |
|                     | <b>78,943</b><br>61,705<br>13,411<br>629<br>3,198<br><b>9.2</b> | <b>78,943</b><br>61,705<br>13,411<br>629<br>3,198<br><b>POWER BOATS</b><br><b>728%</b> |