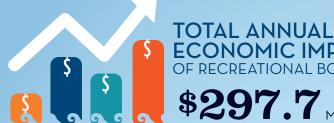

| MILLIONS  |
|-------------------------------|-----------|
| Boat Building                 | \$6.7     |
| Motor / Engine Mfgr.          | \$0.0     |
| Accessory / Supplies Mfgr.    | \$2.0     |
| TOTAL MFGR. SALES             | > \$8.7   |
| Dealers / Wholesalers         | \$16.5    |
| Boat Services                 | \$22.4    |
| TOTAL RETAIL & SERVICES SALES | > \$38.9  |
| DIDC/WILL                     | OLECALEDO |

- MOTOR/ENG. MFGR.
- DLRS/WHOLESALERS BOAT SERVICES
- ACC./SUPPLIES MFGR.





## **ECONOMIC SIGNIFICANCE** OF RECREATIONAL BOATING IN

# MISSISSIPPI

## CONGRESSIONAL DISTRICT 3

Number of Recreational Boats\*

36,455

Recreational Boating Industry Businesses

Total Jobs

2,328

Annual Recreational Boating-Related Spending

**\$127.4** MILLION



**ECONOMIC IMPACT** 

\$297.7 MILLION

## **RECREATIONAL BOATS IN MS-3**

| RECREATIONAL DOALS IN |        |
|-----------------------|--------|
| TOTAL BOATS*          | 36,455 |
| REGISTERED BOATS      | 36,455 |
| Power boats           | 33,523 |
| PWCs                  | 2,456  |
| Sailboats             | 266    |
| Other Boats           | 210    |
| HOUSEHOLDS PER BOAT   | 7.9    |
|                       |        |

**POWER BOATS** 92%









\* Total boats are registered boats as reported by states to the USCG.

## RECREATIONAL BOATING **CREATES JOBS IN MS-3**

| OTAL BOATING JOBS          | 162 |
|----------------------------|-----|
| Boat Building              | -   |
| Motor / Engine Mfgr.       | 15  |
| Accessory / Supplies Mfgr. | 19  |
| Dealers / Wholesalers      | 42  |