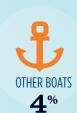

## RECREATIONAL BOATS IN MISSISSIPPI

| TOTAL BOATS*        | 172,453 |
|---------------------|---------|
| REGISTERED BOATS    | 172,453 |
| Power boats         | 152,655 |
| PWCs                | 12,415  |
| Sailboats           | 1,237   |
| Other Boats         | 6,146   |
| HOUSEHOLDS PER BOAT | 6.5     |