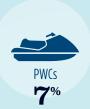

## RECREATIONAL BOATS IN MISSISSIPPI

| TOTAL BOATS*        | 172,453 |
|---------------------|---------|
| REGISTERED BOATS    | 172,453 |
| Power boats         | 152,655 |
| PWCs                | 12,415  |
| Sailboats           | 1,237   |
| Other Boats         | 6,146   |
| HOUSEHOLDS PER BOAT | 6.5     |