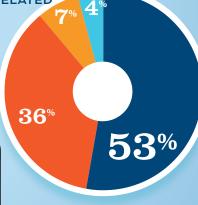

## RECREATIONAL BOATING **CREATES JOBS IN MISSISSIPPI**

| OTAL BOATING JOBS          | 1,515 |
|----------------------------|-------|
| Boat Building              | 91    |
| Motor / Engine Mfgr.       | 27    |
| Accessory / Supplies Mfgr. | 240   |
| Dealers / Wholesalers      | 218   |
| Boat Services              | 939   |

MOTOR/ENG. MFGR.

■ BOAT SERVICES ACC./SUPPLIES MFGR.