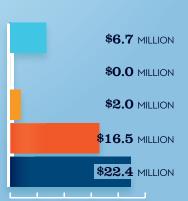

## RECREATIONAL BOATING **INDUSTRY SALES IN MS-2**

|                               | MILLIONS  |
|-------------------------------|-----------|
| Boat Building                 | \$6.7     |
| Motor / Engine Mfgr.          | \$0.0     |
| Accessory / Supplies Mfgr.    | \$2.0     |
| TOTAL MFGR. SALES             | > \$8.7   |
| Dealers / Wholesalers         | \$16.5    |
| Boat Services                 | \$22.4    |
| TOTAL RETAIL & SERVICES SALES | > \$38.9  |
| DIDC/WILL                     | OLECALEDO |