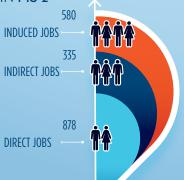

## **ESTIMATED JOBS IMPACT OF RECREATIONAL** BOATING-RELATED SPENDING IN MS-2

| EST. TOTAL JOBS         | > 1,793            |
|-------------------------|--------------------|
| EST. TOTAL LABOR INCOME | MILLIONS<br>\$73.7 |
| Est. Direct Income      | \$29.5             |
| Est. Indirect Income    | \$18.8             |
| Est. Induced Income     | \$25.4             |
|                         |                    |

DIRECT JOBS