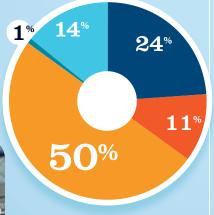

## RECREATIONAL BOATING INDUSTRY SALES IN MISSISSIPPI

|                                          | MILLIONS |
|------------------------------------------|----------|
| Boat Building                            | \$23.5   |
| Motor / Engine Mfgr.                     | \$15.9   |
| Accessory / Supplies Mfgr.               | \$58.4   |
| TOTAL MFGR. SALES                        | \$97.8   |
| Dealers / Wholesalers                    | \$104.7  |
| Boat Services                            | \$335.3  |
| <b>TOTAL RETAIL &amp; SERVICES SALES</b> | >\$440.0 |

BOAT BUILDING

DLRS/WHOLESALERS BOAT SERVICES

MOTOR/ENG. MFGR. ACC./SUPPLIES MFGR.

<sup>\*</sup> Total boats are registered boats as reported by states to the USCG.