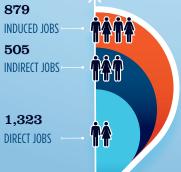

## **ESTIMATED JOBS IMPACT OF RECREATIONAL** BOATING-RELATED SPENDING IN MS-1

| EST. TOTAL JOBS                          | > 2,707          |
|------------------------------------------|------------------|
| EST. TOTAL LABOR INCOME                  | \$111.7          |
| Est. Direct Income  Fst. Indirect Income | \$44.9<br>\$28.3 |
| Est. Induced Income                      | \$38.5           |