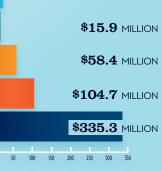

## RECREATIONAL BOATING INDUSTRY SALES IN MISSISSIPPI

|                                          | MILLIONS |
|------------------------------------------|----------|
| Boat Building                            | \$23.5   |
| Motor / Engine Mfgr.                     | \$15.9   |
| Accessory / Supplies Mfgr.               | \$58.4   |
| TOTAL MFGR. SALES                        | \$97.8   |
| Dealers / Wholesalers                    | \$104.7  |
| Boat Services                            | \$335.3  |
| <b>TOTAL RETAIL &amp; SERVICES SALES</b> | >\$440.0 |