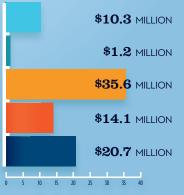

## RECREATIONAL BOATING **INDUSTRY SALES IN MS-1**

|                               | MILLIONS      |
|-------------------------------|---------------|
| Boat Building                 | \$10.3        |
| Motor / Engine Mfgr.          | \$1.2         |
| Accessory / Supplies Mfgr.    | \$35.6        |
| TOTAL MFGR. SALES             | <b>\$47.1</b> |
| Dealers / Wholesalers         | \$14.1        |
| Boat Services                 | \$20.7        |
| TOTAL RETAIL & SERVICES SALES | > \$34.8      |
| DOAT DITH DING DIDC/WU        | ULECALEDO     |