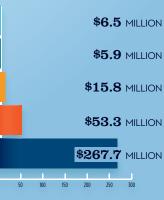

## RECREATIONAL BOATING **INDUSTRY SALES IN MS-4**

|                               | MILLIONS  |
|-------------------------------|-----------|
| Boat Building                 | \$6.5     |
| Motor / Engine Mfgr.          | \$5.9     |
| Accessory / Supplies Mfgr.    | \$15.8    |
| TOTAL MFGR. SALES             | \$28.2    |
| Dealers / Wholesalers         | \$53.3    |
| Boat Services                 | \$267.7   |
| TOTAL RETAIL & SERVICES SALES | > \$321.0 |
| DIDC/WILL                     | OLECALEDO |