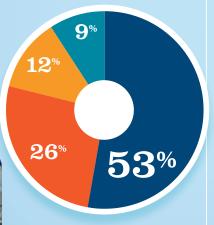

## RECREATIONAL BOATING INDUSTRY SALES IN MISSISSIPPI

|                                          | MILLIONS |
|------------------------------------------|----------|
| Boat Building                            | \$23.5   |
| Motor / Engine Mfgr.                     | \$15.9   |
| Accessory / Supplies Mfgr.               | \$58.4   |
| TOTAL MFGR. SALES                        | \$97.8   |
| Dealers / Wholesalers                    | \$104.7  |
| Boat Services                            | \$335.3  |
| <b>TOTAL RETAIL &amp; SERVICES SALES</b> | >\$440.0 |