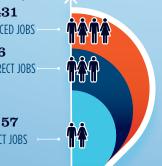

| 114 1412-2    | lack  |
|---------------|-------|
| 755           |       |
| INDUCED JOBS  | TATA  |
| 435           |       |
| INDIRECT JOBS |       |
|               | W W W |
|               |       |
| 1,138         | AA    |
| DIRECT JOBS   |       |
|               |       |

| N MS-4           |
|------------------|
| 1,431            |
| INDUCED JOBS     |
| 816              |
| INDIRECT JOBS —— |
|                  |
|                  |