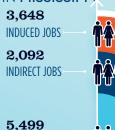

## **ESTIMATED JOBS IMPACT OF RECREATIONAL** BOATING-RELATED SPENDING IN MISSISSIPPI

| EST. TOTAL JOBS         | 11,239  |
|-------------------------|---------|
| EST. TOTAL LABOR INCOME | \$463.7 |
| Est. Direct Income      | \$186.7 |
| Est. Indirect Income    | \$117.3 |
| Est. Induced Income     | \$159.7 |
|                         |         |