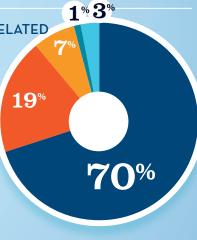

## RECREATIONAL BOATING-RELATED **BUSINESSES IN MS-4**

**TOTAL BUSINESSES** 118 **Boat Building** Motor / Engine Mfgr. Accessory / Supplies Mfgr. 8 Dealers / Wholesalers 23 **Boat Services** 87

- BOAT BUILDING
- DIRS/WHOLESALERS
- MOTOR/ENG. MFGR.
- BOAT SERVICES
- ACC./SUPPLIES MFGR.