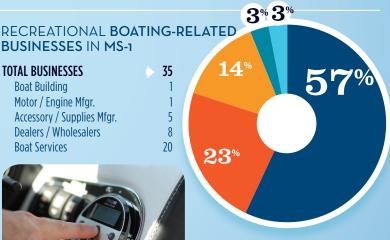

**BUSINESSES IN MS-1** 

\* Total boats are registered boats as reported by states to the USCG.

## **TOTAL BUSINESSES** 35 **Boat Building** Motor / Engine Mfgr. Accessory / Supplies Mfgr. 5 Dealers / Wholesalers 8 **Boat Services** 20

BOAT BUILDING

DIRS/WHOLESALERS

MOTOR/ENG. MFGR.

ACC./SUPPLIES MFGR.