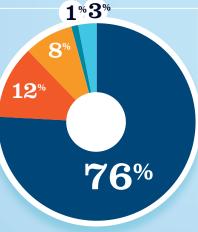

### RECREATIONAL BOATING-RELATED **BUSINESSES IN MISSISSIPPI** 220 **TOTAL BUSINESSES Boat Building** 6 Motor / Engine Mfgr. 3 17 Accessory / Supplies Mfgr. Dealers / Wholesalers 49 **Boat Services** 145

BOAT BUILDING

DLRS/WHOLESALERS BOAT SERVICES

MOTOR/ENG. MFGR. ACC./SUPPLIES MFGR.

<sup>\*</sup> Total boats are registered boats as reported by states to the USCG.