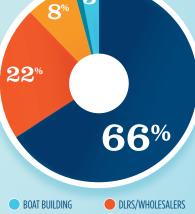

## RECREATIONAL BOATING **INDUSTRY SALES IN MS-1**

|                               | MILLIONS      |
|-------------------------------|---------------|
| Boat Building                 | \$10.3        |
| Motor / Engine Mfgr.          | \$1.2         |
| Accessory / Supplies Mfgr.    | \$35.6        |
| TOTAL MFGR. SALES             | <b>\$47.1</b> |
| Dealers / Wholesalers         | \$14.1        |
| Boat Services                 | \$20.7        |
| TOTAL RETAIL & SERVICES SALES | > \$34.8      |
| DOAT DITH DING DIDC/WU        | ULECALEDO     |

**BOAT BUILDING** MOTOR/ENG. MFGR.

DLRS/WHOLESALERS BOAT SERVICES

ACC./SUPPLIES MFGR.