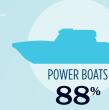

## RECREATIONAL BOATS IN MISSISSIPPI

| TOTAL BOATS*        | 172,453 |
|---------------------|---------|
| REGISTERED BOATS    | 172,453 |
| Power boats         | 152,655 |
| PWCs                | 12,415  |
| Sailboats           | 1,237   |
| Other Boats         | 6,146   |
| HOUSEHOLDS PER BOAT | 6.5     |