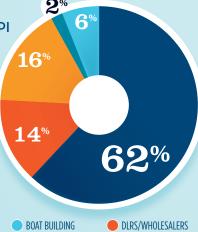

## RECREATIONAL BOATING INDUSTRY SALES IN MISSISSIPPI

|                                          | MILLIONS |
|------------------------------------------|----------|
| Boat Building                            | \$23.5   |
| Motor / Engine Mfgr.                     | \$15.9   |
| Accessory / Supplies Mfgr.               | \$58.4   |
| TOTAL MFGR. SALES                        | \$97.8   |
| Dealers / Wholesalers                    | \$104.7  |
| Boat Services                            | \$335.3  |
| <b>TOTAL RETAIL &amp; SERVICES SALES</b> | >\$440.0 |

BOAT BUILDING

DLRS/WHOLESALERS BOAT SERVICES

MOTOR/ENG. MFGR. ACC./SUPPLIES MFGR.

<sup>\*</sup> Total boats are registered boats as reported by states to the USCG.