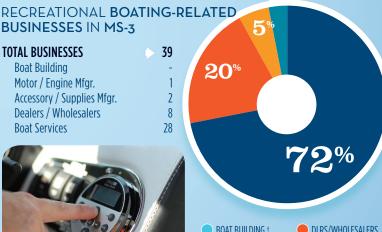

- BOAT BUILDING †
- MOTOR/ENG. MFGR.
- ACC./SUPPLIES MFGR.
- DLRS/WHOLESALERS BOAT SERVICES

**BUSINESSES IN MS-3 TOTAL BUSINESSES** 39 **Boat Building** Motor / Engine Mfgr. Accessory / Supplies Mfgr. 2 Dealers / Wholesalers **Boat Services** 28

3%

- BOAT BUILDING †
- MOTOR/ENG. MFGR.
- ACC./SUPPLIES MFGR.
- DLRS/WHOLESALERS

## BOAT SERVICES † 0%