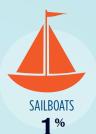

## RECREATIONAL BOATS IN MISSISSIPPI

| TOTAL BOATS*        | 172,453 |
|---------------------|---------|
| REGISTERED BOATS    | 172,453 |
| Power boats         | 152,655 |
| PWCs                | 12,415  |
| Sailboats           | 1,237   |
| Other Boats         | 6,146   |
| HOUSEHOLDS PER BOAT | 6.5     |