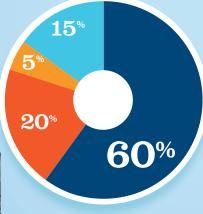

## RECREATIONAL BOATING INDUSTRY SALES IN MISSISSIPPI

|                                          | MILLIONS |
|------------------------------------------|----------|
| Boat Building                            | \$23.5   |
| Motor / Engine Mfgr.                     | \$15.9   |
| Accessory / Supplies Mfgr.               | \$58.4   |
| TOTAL MFGR. SALES                        | \$97.8   |
| Dealers / Wholesalers                    | \$104.7  |
| Boat Services                            | \$335.3  |
| <b>TOTAL RETAIL &amp; SERVICES SALES</b> | >\$440.0 |

BOAT BUILDING

DLRS/WHOLESALERS BOAT SERVICES

MOTOR/ENG. MFGR. ACC./SUPPLIES MFGR.

<sup>\*</sup> Total boats are registered boats as reported by states to the USCG.