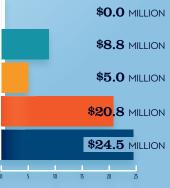

## RECREATIONAL BOATING **INDUSTRY SALES IN MS-3**

|                               | MILLIONS      |
|-------------------------------|---------------|
| Boat Building                 | \$0.0         |
| Motor / Engine Mfgr.          | \$8.8         |
| Accessory / Supplies Mfgr.    | \$5.0         |
| TOTAL MFGR. SALES             | <b>\$13.8</b> |
| Dealers / Wholesalers         | \$20.8        |
| Boat Services                 | \$24.5        |
| TOTAL RETAIL & SERVICES SALES | <b>\$45.3</b> |
| DIDC/WILL                     | OLECALEDO     |