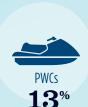

#### RECREATIONAL BOATS IN MICHIGAN

| 771,439 |
|---------|
| 771,439 |
| 635,168 |
| 97,758  |
| 25,957  |
| 12,556  |
| 5.0     |
|         |