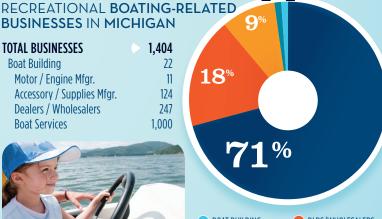

BOAT BUILDING MOTOR/ENG. MFGR.

ACC./SUPPLIES MFGR.

BOAT SERVICES

**BUSINESSES IN MICHIGAN** 1.404 **TOTAL BUSINESSES Boat Building** 22 Motor / Engine Mfgr. 11 Accessory / Supplies Mfgr. 124 Dealers / Wholesalers 247 **Boat Services** 1,000