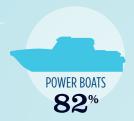

#### RECREATIONAL BOATS IN MICHIGAN

| 771,439 |
|---------|
| 771,439 |
| 635,168 |
| 97,758  |
| 25,957  |
| 12,556  |
| 5.0     |
|         |