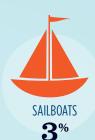

#### RECREATIONAL BOATS IN MICHIGAN

| 771,439 |
|---------|
| 771,439 |
| 635,168 |
| 97,758  |
| 25,957  |
| 12,556  |
| 5.0     |
|         |