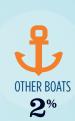

#### RECREATIONAL BOATS IN MICHIGAN

| 771,439 |
|---------|
| 771,439 |
| 635,168 |
| 97,758  |
| 25,957  |
| 12,556  |
| 5.0     |
|         |