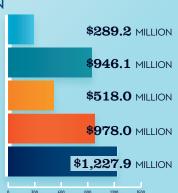

### RECREATIONAL BOATING **INDUSTRY SALES IN MICHIGAN**

| Death Caller                  | MILLIONS   |
|-------------------------------|------------|
| Boat Building                 | \$289.2    |
| Motor / Engine Mfgr.          | \$946.1    |
| Accessory / Supplies Mfgr.    | \$518.0    |
| TOTAL MFGR. SALES             | \$1,753.3  |
| Dealers / Wholesalers         | \$978.0    |
| Boat Services                 | \$1,227.9  |
| TOTAL RETAIL & SERVICES SALES | \$2,205.9  |
| DIDC/W                        | HOLECVIEDE |