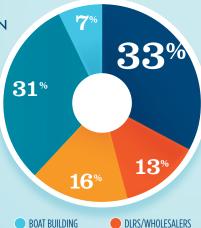

#### RECREATIONAL BOATING **CREATES JOBS IN MICHIGAN**

| OTAL BOATING JOBS          | 16,670 |
|----------------------------|--------|
| Boat Building              | 1,121  |
| Motor / Engine Mfgr.       | 5,184  |
| Accessory / Supplies Mfgr. | 2,649  |
| Dealers / Wholesalers      | 2,097  |
| Boat Services              | 5,519  |