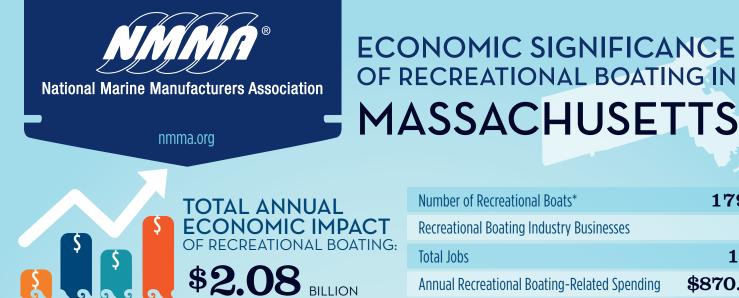

| <b>-</b><br>G: | Number of Recreational Boats*                | 179,727                |
|----------------|----------------------------------------------|------------------------|
|                | Recreational Boating Industry Businesses     | 934                    |
|                | Total Jobs                                   | 16,760                 |
|                | Annual Recreational Boating-Related Spending | <b>\$870.8</b> MILLION |