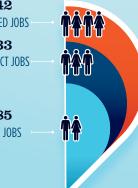

## ESTIMATED JOBS IMPACT OF RECREATIONAL BOATING-RELATED SPENDING IN MASSACHUSETTS

|          | 5,442                                            |                                                                                                      |
|----------|--------------------------------------------------|------------------------------------------------------------------------------------------------------|
| 16,760   | INDUCED JOBS                                     | - 👔                                                                                                  |
| MILLIONS | 9 <b>0</b> 99                                    | <b>.</b>                                                                                             |
| \$691.8  |                                                  | <u> </u>                                                                                             |
| \$285.6  | INDIRECT JOBS                                    | - 44                                                                                                 |
| \$168.0  |                                                  |                                                                                                      |
| \$238.2  |                                                  |                                                                                                      |
|          | 8,285                                            |                                                                                                      |
|          | DIRECT JOBS                                      | - 44                                                                                                 |
|          |                                                  |                                                                                                      |
|          | MILLIONS<br><b>\$691.8</b><br>\$285.6<br>\$168.0 | MILLIONS     3,033       \$691.8     3,033       \$285.6     INDIRECT JOBS       \$168.0     \$238.2 |