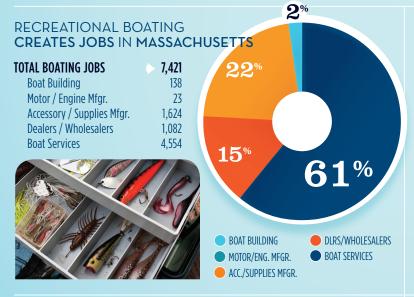

13%

**BOAT BUILDING** 

MOTOR/ENG. MFGR.

ACC./SUPPLIES MFGR.

**BUSINESSES IN MASSACHUSETTS** 

**TOTAL BUSINESSES** 

**Boat Services** 

Motor / Engine Mfgr.

**Dealers / Wholesalers** 

Accessory / Supplies Mfgr.

**Boat Building** 

| Boat Building<br>Motor / Engine Mfgr.                          | MILLIONS<br>\$35.6<br>\$13.5 | L |     |     |            | \$3         | 85.6         | MILLION   |
|----------------------------------------------------------------|------------------------------|---|-----|-----|------------|-------------|--------------|-----------|
| Accessory / Supplies Mfgr.                                     | \$261.1<br>\$310.2           |   |     |     |            | \$1         | 3.5          | MILLION   |
| Dealers / Wholesalers<br>Boat Services                         | \$520.4<br>\$1,163.7         |   |     |     |            | \$26        | <b>51.1</b>  | . MILLION |
| TOTAL RETAIL & SERVICES SALES \$1,684.1                        |                              |   |     |     |            | \$52        | 20.4         | MILLION   |
| BOAT BOILDING DLRS/WH MOTOR/ENG. BOAT SERV ACC./SUPPLIES MFGR. |                              |   | 200 | 400 | <b>\$1</b> | , <b>16</b> | 5 <b>3.7</b> | MILLION   |