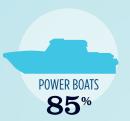

#### RECREATIONAL BOATS IN IDAHO

| TOTAL BOATS*        | 72,694 |
|---------------------|--------|
| REGISTERED BOATS    | 72,694 |
| Power boats         | 62,104 |
| PWCs                | 7,727  |
| Sailboats           | 1,283  |
| Other Boats         | 1,580  |
| HOUSEHOLDS PER BOAT | 8.1    |
|                     |        |