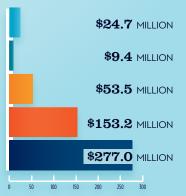

### RECREATIONAL BOATING **INDUSTRY SALES IN IDAHO**

|                               | MILLIONS  |
|-------------------------------|-----------|
| Boat Building                 | \$24.7    |
|                               |           |
| Motor / Engine Mfgr.          | \$9.4     |
| Accessory / Supplies Mfgr.    | \$53.5    |
| TOTAL MFGR. SALES             | \$87.6    |
| Dealers / Wholesalers         | \$153.2   |
| Boat Services                 | \$277.0   |
| TOTAL RETAIL & SERVICES SALES | \$430.2   |
| POLIT PUMPING PUPPING         | OLECALEDO |