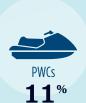

#### RECREATIONAL BOATS IN IDAHO

| TOTAL BOATS*        | 72,694 |
|---------------------|--------|
| REGISTERED BOATS    | 72,694 |
| Power boats         | 62,104 |
| PWCs                | 7,727  |
| Sailboats           | 1,283  |
| Other Boats         | 1,580  |
| HOUSEHOLDS PER BOAT | 8.1    |
|                     |        |