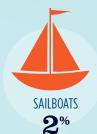

#### RECREATIONAL BOATS IN IDAHO

| TOTAL BOATS*        | 72,694 |
|---------------------|--------|
| REGISTERED BOATS    | 72,694 |
| Power boats         | 62,104 |
| PWCs                | 7,727  |
| Sailboats           | 1,283  |
| Other Boats         | 1,580  |
| HOUSEHOLDS PER BOAT | 8.1    |
|                     |        |