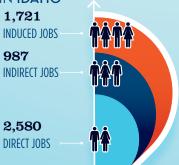

221

Total Jobs

5,288

Annual Recreational Boating-Related Spending

**\$287.9** MILLION

## **ESTIMATED JOBS IMPACT OF RECREATIONAL BOATING-RELATED SPENDING IN IDAHO**

| EST. TOTAL JOBS         | 5,288             |
|-------------------------|-------------------|
| ECT TOTAL LADOD INCOME  | MILLIONS<br>COLOR |
| EST. TOTAL LABOR INCOME | \$218.8           |
| Est. Direct Income      | \$88.1            |
| Est. Indirect Income    | \$55.4            |
| Est. Induced Income     | \$75.3            |