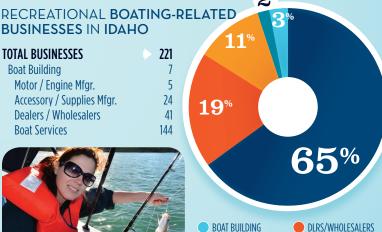

221

Total Jobs

5,288

Annual Recreational Boating-Related Spending

**\$287.9** MILLION

221

5

24

\* Total boats are registered boats as reported by states to the USCG.

#### RECREATIONAL BOATING **CREATES JOBS IN IDAHO**

| TOTAL BOATING JOBS         | 1,737 |
|----------------------------|-------|
| Boat Building              | 104   |
| Motor / Engine Mfgr.       | 16    |
| Accessory / Supplies Mfgr. | 232   |
| Dealers / Wholesalers      | 315   |
| Boat Services              | 1,070 |

MOTOR/ENG. MFGR.

ACC./SUPPLIES MFGR.

**BUSINESSES IN IDAHO TOTAL BUSINESSES Boat Building** Motor / Engine Mfgr. Accessory / Supplies Mfgr.

BOAT BUILDING MOTOR/ENG. MFGR. ACC./SUPPLIES MFGR.

BOAT SERVICES

BOAT BUILDING

- DLRS/WHOLESALERS BOAT SERVICES
- MOTOR/ENG. MFGR. ACC./SUPPLIES MFGR.