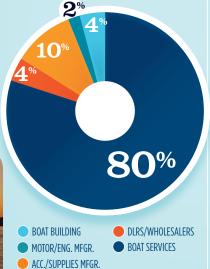

### RECREATIONAL BOATING INDIISTDV SALES IN LIAWALL

| INDUSTRI SALES IN            | ПАТТАП       |
|------------------------------|--------------|
|                              | MILLIONS     |
| Boat Building                | \$12.9       |
| Motor / Engine Mfgr.         | \$18.8       |
| Accessory / Supplies Mfgr.   | \$35.0       |
| TOTAL MFGR. SALES            | \$66.7       |
| Dealers / Wholesalers        | \$27.5       |
| Boat Services                | \$263.1      |
| TOTAL RETAIL & SERVICES SALE | \$ > \$290.6 |
| ■ ROAT RUILDING ■ DLRS/W     | /HOLESALERS  |

MOTOR/ENG. MFGR. BOAT SERVICES

ACC./SUPPLIES MFGR.

ACC./SUPPLIES MFGR.

<sup>\*</sup> Total boats are registered boats as reported by states to the USCG.