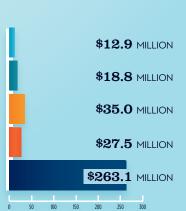

### RECREATIONAL BOATING INDIISTDV SALES IN LIAWALL

| INDUSTRI SALES IN            | ПАТТАП       |
|------------------------------|--------------|
|                              | MILLIONS     |
| Boat Building                | \$12.9       |
| Motor / Engine Mfgr.         | \$18.8       |
| Accessory / Supplies Mfgr.   | \$35.0       |
| TOTAL MFGR. SALES            | \$66.7       |
| Dealers / Wholesalers        | \$27.5       |
| Boat Services                | \$263.1      |
| TOTAL RETAIL & SERVICES SALE | \$ > \$290.6 |
| ■ ROAT RUILDING ■ DLRS/W     | /HOLESALERS  |