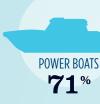

#### RECREATIONAL BOATS IN HAWAII

| 15,100 |
|--------|
| 15,100 |
| 10,672 |
| 1,868  |
| 2,081  |
| 479    |
| 30.3   |
|        |

**\$87.4** MILLION