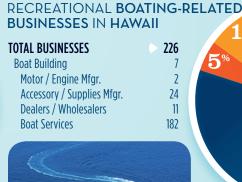

# HAWAII

nmma.org

TOTAL ANNUAL **ECONOMIC IMPACT** 

\$210.6 MILLION

| Number of Recreational Boats*            | 15,100 |
|------------------------------------------|--------|
| Recreational Boating Industry Businesses | 226    |
| Total Jobs                               | 1,738  |

#### RECREATIONAL BOATING **CREATES JOBS IN HAWAII**

| TOTAL BOATING JOBS         | 1,469 |
|----------------------------|-------|
| Boat Building              | 50    |
| Motor / Engine Mfgr.       | 32    |
| Accessory / Supplies Mfgr. | 150   |
| Dealers / Wholesalers      | 58    |
| Boat Services              | 1,179 |