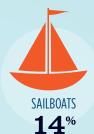

#### RECREATIONAL BOATS IN HAWAII

| 15,100 |
|--------|
| 15,100 |
| 10,672 |
| 1,868  |
| 2,081  |
| 479    |
| 30.3   |
|        |

**\$87.4** MILLION