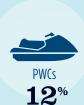

#### RECREATIONAL BOATS IN HAWAII

| 15,100 |
|--------|
| 15,100 |
| 10,672 |
| 1,868  |
| 2,081  |
| 479    |
| 30.3   |
|        |

**\$87.4** MILLION