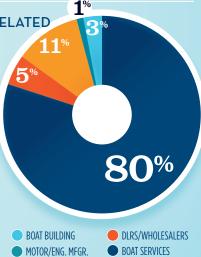

#### RECREATIONAL BOATING **CREATES JOBS IN HAWAII**

| TOTAL BOATING JOBS         | 1,469 |
|----------------------------|-------|
| Boat Building              | 50    |
| Motor / Engine Mfgr.       | 32    |
| Accessory / Supplies Mfgr. | 150   |
| Dealers / Wholesalers      | 58    |
| Boat Services              | 1,179 |

MOTOR/ENG. MFGR. BOAT SERVICES

ACC./SUPPLIES MFGR.

ACC./SUPPLIES MFGR.

<sup>\*</sup> Total boats are registered boats as reported by states to the USCG.