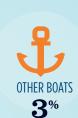

#### RECREATIONAL BOATS IN HAWAII

| 15,100 |
|--------|
| 15,100 |
| 10,672 |
| 1,868  |
| 2,081  |
| 479    |
| 30.3   |
|        |

**\$87.4** MILLION