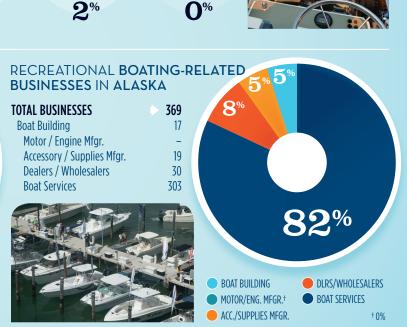

## **RECREATIONAL BOATING INDUSTRY SALES IN ALASKA**

| Boat Building<br>Motor / Engine Mfgr.<br>Accessory / Supplies Mfgr.<br>TOTAL MFGR. SALES                                  | MILLIONS<br>\$23.7<br>\$0.0<br>\$24.8<br><b>\$48.5</b> |  |
|---------------------------------------------------------------------------------------------------------------------------|--------------------------------------------------------|--|
| Dealers / Wholesalers<br>Boat Services<br>TOTAL RETAIL & SERVICES SALE                                                    | \$74.6<br>\$368.1<br>S > <b>\$442.6</b>                |  |
| <ul> <li>BOAT BUILDING</li> <li>DLRS/W</li> <li>MOTOR/ENG. MFGR.</li> <li>BOAT SI</li> <li>ACC./SUPPLIES MFGR.</li> </ul> | VHOLESALERS                                            |  |