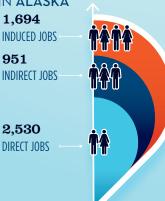

## **ESTIMATED JOBS IMPACT OF RECREATIONAL** BOATING-RELATED SPENDING IN ALASKA

| EST. TOTAL JOBS         | 5,174               |
|-------------------------|---------------------|
| EST. TOTAL LABOR INCOME | MILLIONS<br>\$215.3 |
| Est. Direct Income      | \$88.2              |
| Est. Indirect Income    | \$53.0              |
| Est. Induced Income     | \$74.1              |