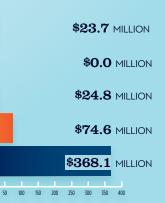

## **RECREATIONAL BOATING INDUSTRY SALES IN ALASKA**

| Boat Building<br>Motor / Engine Mfgr.<br>Accessory / Supplies Mfgr.<br>TOTAL MFGR. SALES                                  | MILLIONS<br>\$23.7<br>\$0.0<br>\$24.8<br><b>\$48.5</b> |  |
|---------------------------------------------------------------------------------------------------------------------------|--------------------------------------------------------|--|
| Dealers / Wholesalers<br>Boat Services<br>TOTAL RETAIL & SERVICES SALE                                                    | \$74.6<br>\$368.1<br>S > <b>\$442.6</b>                |  |
| <ul> <li>BOAT BUILDING</li> <li>DLRS/W</li> <li>MOTOR/ENG. MFGR.</li> <li>BOAT SI</li> <li>ACC./SUPPLIES MFGR.</li> </ul> | VHOLESALERS                                            |  |