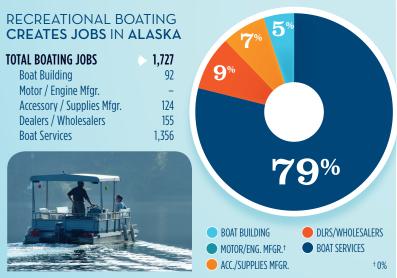

## **ESTIMATED JOBS IMPACT OF RECREATIONAL** BOATING-RELATED SPENDING IN ALASKA

| EST. TOTAL JOBS         | 5,174               |
|-------------------------|---------------------|
| EST. TOTAL LABOR INCOME | MILLIONS<br>\$215.3 |
| Est. Direct Income      | \$88.2              |
| Est. Indirect Income    | \$53.0              |
| Est. Induced Income     | \$74.1              |