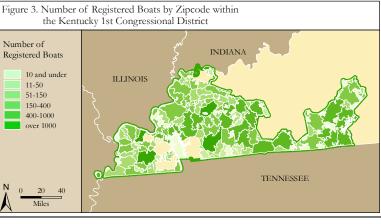

#### The Kentucky 1st Congressional District

|                                                 |                                       |                  | _                                                                                                                                                                                                                                                                                                                                                                                                                                                                                                                                                                                                                                                                                                                                                                                                                                                                                                                                                                                                                                                                                                                                                                                                                                                                                                                                                                                                                                                                                                                                                                                                                                                                                                                                                                                                                                                                                  |
|-------------------------------------------------|---------------------------------------|------------------|------------------------------------------------------------------------------------------------------------------------------------------------------------------------------------------------------------------------------------------------------------------------------------------------------------------------------------------------------------------------------------------------------------------------------------------------------------------------------------------------------------------------------------------------------------------------------------------------------------------------------------------------------------------------------------------------------------------------------------------------------------------------------------------------------------------------------------------------------------------------------------------------------------------------------------------------------------------------------------------------------------------------------------------------------------------------------------------------------------------------------------------------------------------------------------------------------------------------------------------------------------------------------------------------------------------------------------------------------------------------------------------------------------------------------------------------------------------------------------------------------------------------------------------------------------------------------------------------------------------------------------------------------------------------------------------------------------------------------------------------------------------------------------------------------------------------------------------------------------------------------------|
| Table 1. The Kentucky 1st C                     | ongressional Distr                    | ict Description  | Figure 1. Location of the k                                                                                                                                                                                                                                                                                                                                                                                                                                                                                                                                                                                                                                                                                                                                                                                                                                                                                                                                                                                                                                                                                                                                                                                                                                                                                                                                                                                                                                                                                                                                                                                                                                                                                                                                                                                                                                                        |
| Area (square miles)                             |                                       | 11,683           |                                                                                                                                                                                                                                                                                                                                                                                                                                                                                                                                                                                                                                                                                                                                                                                                                                                                                                                                                                                                                                                                                                                                                                                                                                                                                                                                                                                                                                                                                                                                                                                                                                                                                                                                                                                                                                                                                    |
| Navigable Waterbody (square mile                | es)                                   | 518              | Congressional District Springfie                                                                                                                                                                                                                                                                                                                                                                                                                                                                                                                                                                                                                                                                                                                                                                                                                                                                                                                                                                                                                                                                                                                                                                                                                                                                                                                                                                                                                                                                                                                                                                                                                                                                                                                                                                                                                                                   |
| Total Population (2007)                         |                                       | 680,409          | Kentucky 1st CD                                                                                                                                                                                                                                                                                                                                                                                                                                                                                                                                                                                                                                                                                                                                                                                                                                                                                                                                                                                                                                                                                                                                                                                                                                                                                                                                                                                                                                                                                                                                                                                                                                                                                                                                                                                                                                                                    |
| Population Density (per square mi               | ile) (2007)                           | 56               | Cities                                                                                                                                                                                                                                                                                                                                                                                                                                                                                                                                                                                                                                                                                                                                                                                                                                                                                                                                                                                                                                                                                                                                                                                                                                                                                                                                                                                                                                                                                                                                                                                                                                                                                                                                                                                                                                                                             |
| Persons 18+ (2007)                              |                                       | 525,054          |                                                                                                                                                                                                                                                                                                                                                                                                                                                                                                                                                                                                                                                                                                                                                                                                                                                                                                                                                                                                                                                                                                                                                                                                                                                                                                                                                                                                                                                                                                                                                                                                                                                                                                                                                                                                                                                                                    |
| Number of Households (2007)                     |                                       | 274,655          |                                                                                                                                                                                                                                                                                                                                                                                                                                                                                                                                                                                                                                                                                                                                                                                                                                                                                                                                                                                                                                                                                                                                                                                                                                                                                                                                                                                                                                                                                                                                                                                                                                                                                                                                                                                                                                                                                    |
| Table 2. Registered Boats (<br>the Kentucky 1st | Owned by Residen<br>Congressional Dis |                  |                                                                                                                                                                                                                                                                                                                                                                                                                                                                                                                                                                                                                                                                                                                                                                                                                                                                                                                                                                                                                                                                                                                                                                                                                                                                                                                                                                                                                                                                                                                                                                                                                                                                                                                                                                                                                                                                                    |
|                                                 | 1st CD                                | State Total      |                                                                                                                                                                                                                                                                                                                                                                                                                                                                                                                                                                                                                                                                                                                                                                                                                                                                                                                                                                                                                                                                                                                                                                                                                                                                                                                                                                                                                                                                                                                                                                                                                                                                                                                                                                                                                                                                                    |
| Number of Registered Boats                      | 39,497                                | 171,052          |                                                                                                                                                                                                                                                                                                                                                                                                                                                                                                                                                                                                                                                                                                                                                                                                                                                                                                                                                                                                                                                                                                                                                                                                                                                                                                                                                                                                                                                                                                                                                                                                                                                                                                                                                                                                                                                                                    |
| Type of Registered Boats                        |                                       |                  | Miles R                                                                                                                                                                                                                                                                                                                                                                                                                                                                                                                                                                                                                                                                                                                                                                                                                                                                                                                                                                                                                                                                                                                                                                                                                                                                                                                                                                                                                                                                                                                                                                                                                                                                                                                                                                                                                                                                            |
| Power Boats                                     | 35,785                                | 154,120          |                                                                                                                                                                                                                                                                                                                                                                                                                                                                                                                                                                                                                                                                                                                                                                                                                                                                                                                                                                                                                                                                                                                                                                                                                                                                                                                                                                                                                                                                                                                                                                                                                                                                                                                                                                                                                                                                                    |
| Outboards                                       | 30,139                                | 122,457          | Figure 2. Navigable Waters                                                                                                                                                                                                                                                                                                                                                                                                                                                                                                                                                                                                                                                                                                                                                                                                                                                                                                                                                                                                                                                                                                                                                                                                                                                                                                                                                                                                                                                                                                                                                                                                                                                                                                                                                                                                                                                         |
| Inboards                                        | 968                                   | 5,181            |                                                                                                                                                                                                                                                                                                                                                                                                                                                                                                                                                                                                                                                                                                                                                                                                                                                                                                                                                                                                                                                                                                                                                                                                                                                                                                                                                                                                                                                                                                                                                                                                                                                                                                                                                                                                                                                                                    |
| Stern Drives                                    | 4,483                                 | 25,527           | Congressional District                                                                                                                                                                                                                                                                                                                                                                                                                                                                                                                                                                                                                                                                                                                                                                                                                                                                                                                                                                                                                                                                                                                                                                                                                                                                                                                                                                                                                                                                                                                                                                                                                                                                                                                                                                                                                                                             |
| Jet Boats                                       | 195                                   | 955              | Kentucky 1st CD                                                                                                                                                                                                                                                                                                                                                                                                                                                                                                                                                                                                                                                                                                                                                                                                                                                                                                                                                                                                                                                                                                                                                                                                                                                                                                                                                                                                                                                                                                                                                                                                                                                                                                                                                                                                                                                                    |
| Personal Watercraft                             | 3,424                                 | 15,525           | Cities                                                                                                                                                                                                                                                                                                                                                                                                                                                                                                                                                                                                                                                                                                                                                                                                                                                                                                                                                                                                                                                                                                                                                                                                                                                                                                                                                                                                                                                                                                                                                                                                                                                                                                                                                                                                                                                                             |
| Sailboats                                       | 288                                   | 1,407            | Navigable Waters                                                                                                                                                                                                                                                                                                                                                                                                                                                                                                                                                                                                                                                                                                                                                                                                                                                                                                                                                                                                                                                                                                                                                                                                                                                                                                                                                                                                                                                                                                                                                                                                                                                                                                                                                                                                                                                                   |
| Size of Registered Boats                        |                                       |                  |                                                                                                                                                                                                                                                                                                                                                                                                                                                                                                                                                                                                                                                                                                                                                                                                                                                                                                                                                                                                                                                                                                                                                                                                                                                                                                                                                                                                                                                                                                                                                                                                                                                                                                                                                                                                                                                                                    |
| ≤ 15'                                           | 15,979                                | 63,697           | 2.5                                                                                                                                                                                                                                                                                                                                                                                                                                                                                                                                                                                                                                                                                                                                                                                                                                                                                                                                                                                                                                                                                                                                                                                                                                                                                                                                                                                                                                                                                                                                                                                                                                                                                                                                                                                                                                                                                |
| 16'-24'                                         | 21,376                                | 97,242           | and the second sec |
| 25'-39'                                         | 1,600                                 | 7,318            | 1 10                                                                                                                                                                                                                                                                                                                                                                                                                                                                                                                                                                                                                                                                                                                                                                                                                                                                                                                                                                                                                                                                                                                                                                                                                                                                                                                                                                                                                                                                                                                                                                                                                                                                                                                                                                                                                                                                               |
| 40' +                                           | 542                                   | 2,795            | N 0 20 40                                                                                                                                                                                                                                                                                                                                                                                                                                                                                                                                                                                                                                                                                                                                                                                                                                                                                                                                                                                                                                                                                                                                                                                                                                                                                                                                                                                                                                                                                                                                                                                                                                                                                                                                                                                                                                                                          |
| Per Capita Ownership of Register                | ed Boats                              |                  | Miles                                                                                                                                                                                                                                                                                                                                                                                                                                                                                                                                                                                                                                                                                                                                                                                                                                                                                                                                                                                                                                                                                                                                                                                                                                                                                                                                                                                                                                                                                                                                                                                                                                                                                                                                                                                                                                                                              |
| All Population                                  | 58/1000                               | 41/1000          |                                                                                                                                                                                                                                                                                                                                                                                                                                                                                                                                                                                                                                                                                                                                                                                                                                                                                                                                                                                                                                                                                                                                                                                                                                                                                                                                                                                                                                                                                                                                                                                                                                                                                                                                                                                                                                                                                    |
| Persons 18 +                                    | 75/1000                               | 54/1000          | Figure 3. Number of Regis                                                                                                                                                                                                                                                                                                                                                                                                                                                                                                                                                                                                                                                                                                                                                                                                                                                                                                                                                                                                                                                                                                                                                                                                                                                                                                                                                                                                                                                                                                                                                                                                                                                                                                                                                                                                                                                          |
| Households                                      | 144/1000                              | 99/1000          | the Kentucky 1st                                                                                                                                                                                                                                                                                                                                                                                                                                                                                                                                                                                                                                                                                                                                                                                                                                                                                                                                                                                                                                                                                                                                                                                                                                                                                                                                                                                                                                                                                                                                                                                                                                                                                                                                                                                                                                                                   |
| Table 3. Boating-related Bus                    | sinesses Based on                     | NAICS Codes      | Number of<br>Registered Boats                                                                                                                                                                                                                                                                                                                                                                                                                                                                                                                                                                                                                                                                                                                                                                                                                                                                                                                                                                                                                                                                                                                                                                                                                                                                                                                                                                                                                                                                                                                                                                                                                                                                                                                                                                                                                                                      |
| Category                                        | 1st CD                                | State Total      | 10 and under<br>11-50                                                                                                                                                                                                                                                                                                                                                                                                                                                                                                                                                                                                                                                                                                                                                                                                                                                                                                                                                                                                                                                                                                                                                                                                                                                                                                                                                                                                                                                                                                                                                                                                                                                                                                                                                                                                                                                              |
| Boat Building                                   |                                       |                  | 51-150                                                                                                                                                                                                                                                                                                                                                                                                                                                                                                                                                                                                                                                                                                                                                                                                                                                                                                                                                                                                                                                                                                                                                                                                                                                                                                                                                                                                                                                                                                                                                                                                                                                                                                                                                                                                                                                                             |
| No. of Businesses                               | 4                                     | 19               | 150-400<br>400-1000                                                                                                                                                                                                                                                                                                                                                                                                                                                                                                                                                                                                                                                                                                                                                                                                                                                                                                                                                                                                                                                                                                                                                                                                                                                                                                                                                                                                                                                                                                                                                                                                                                                                                                                                                                                                                                                                |
| No. of Employees                                | 80                                    | 825              | over 1000                                                                                                                                                                                                                                                                                                                                                                                                                                                                                                                                                                                                                                                                                                                                                                                                                                                                                                                                                                                                                                                                                                                                                                                                                                                                                                                                                                                                                                                                                                                                                                                                                                                                                                                                                                                                                                                                          |
| Total Sales (\$ Millions)                       | \$4.9                                 | \$70.5           |                                                                                                                                                                                                                                                                                                                                                                                                                                                                                                                                                                                                                                                                                                                                                                                                                                                                                                                                                                                                                                                                                                                                                                                                                                                                                                                                                                                                                                                                                                                                                                                                                                                                                                                                                                                                                                                                                    |
| Motors & Engines Mfg.                           |                                       |                  |                                                                                                                                                                                                                                                                                                                                                                                                                                                                                                                                                                                                                                                                                                                                                                                                                                                                                                                                                                                                                                                                                                                                                                                                                                                                                                                                                                                                                                                                                                                                                                                                                                                                                                                                                                                                                                                                                    |
| No. of Businesses                               | -                                     | 1                | N 0 20 40                                                                                                                                                                                                                                                                                                                                                                                                                                                                                                                                                                                                                                                                                                                                                                                                                                                                                                                                                                                                                                                                                                                                                                                                                                                                                                                                                                                                                                                                                                                                                                                                                                                                                                                                                                                                                                                                          |
| No. of Employees                                | _                                     | 5                | Miles S                                                                                                                                                                                                                                                                                                                                                                                                                                                                                                                                                                                                                                                                                                                                                                                                                                                                                                                                                                                                                                                                                                                                                                                                                                                                                                                                                                                                                                                                                                                                                                                                                                                                                                                                                                                                                                                                            |
| Total Sales (\$ Millions)                       | -                                     | \$0.3            |                                                                                                                                                                                                                                                                                                                                                                                                                                                                                                                                                                                                                                                                                                                                                                                                                                                                                                                                                                                                                                                                                                                                                                                                                                                                                                                                                                                                                                                                                                                                                                                                                                                                                                                                                                                                                                                                                    |
| Accessories & Supplies Mfg.                     |                                       |                  | Figure 4 Der Conite (II                                                                                                                                                                                                                                                                                                                                                                                                                                                                                                                                                                                                                                                                                                                                                                                                                                                                                                                                                                                                                                                                                                                                                                                                                                                                                                                                                                                                                                                                                                                                                                                                                                                                                                                                                                                                                                                            |
| No. of Businesses                               | 1                                     | 4                | Figure 4. Per Capita (House<br>the Kentucky 1st                                                                                                                                                                                                                                                                                                                                                                                                                                                                                                                                                                                                                                                                                                                                                                                                                                                                                                                                                                                                                                                                                                                                                                                                                                                                                                                                                                                                                                                                                                                                                                                                                                                                                                                                                                                                                                    |
| No. of Employees                                | 1                                     | 40               |                                                                                                                                                                                                                                                                                                                                                                                                                                                                                                                                                                                                                                                                                                                                                                                                                                                                                                                                                                                                                                                                                                                                                                                                                                                                                                                                                                                                                                                                                                                                                                                                                                                                                                                                                                                                                                                                                    |
| Total Sales (\$ Millions)                       | \$0.1                                 | \$11.6           | Number of<br>Registered Boats                                                                                                                                                                                                                                                                                                                                                                                                                                                                                                                                                                                                                                                                                                                                                                                                                                                                                                                                                                                                                                                                                                                                                                                                                                                                                                                                                                                                                                                                                                                                                                                                                                                                                                                                                                                                                                                      |
| Dealers & Wholesalers                           | ÷ • • •                               |                  | Per 1000 Households                                                                                                                                                                                                                                                                                                                                                                                                                                                                                                                                                                                                                                                                                                                                                                                                                                                                                                                                                                                                                                                                                                                                                                                                                                                                                                                                                                                                                                                                                                                                                                                                                                                                                                                                                                                                                                                                |
| No. of Businesses                               | 43                                    | 116              | 15 and under<br>16 - 75                                                                                                                                                                                                                                                                                                                                                                                                                                                                                                                                                                                                                                                                                                                                                                                                                                                                                                                                                                                                                                                                                                                                                                                                                                                                                                                                                                                                                                                                                                                                                                                                                                                                                                                                                                                                                                                            |
|                                                 |                                       |                  | 76 - 120                                                                                                                                                                                                                                                                                                                                                                                                                                                                                                                                                                                                                                                                                                                                                                                                                                                                                                                                                                                                                                                                                                                                                                                                                                                                                                                                                                                                                                                                                                                                                                                                                                                                                                                                                                                                                                                                           |
| No. of Employees                                | 150<br>\$21.1                         | 573<br>\$141.3   | 121 - 200<br>201 - 400                                                                                                                                                                                                                                                                                                                                                                                                                                                                                                                                                                                                                                                                                                                                                                                                                                                                                                                                                                                                                                                                                                                                                                                                                                                                                                                                                                                                                                                                                                                                                                                                                                                                                                                                                                                                                                                             |
| Total Sales (\$ Millions)                       | φ21.1                                 | \$1 <b>+</b> 1.3 | Over 400                                                                                                                                                                                                                                                                                                                                                                                                                                                                                                                                                                                                                                                                                                                                                                                                                                                                                                                                                                                                                                                                                                                                                                                                                                                                                                                                                                                                                                                                                                                                                                                                                                                                                                                                                                                                                                                                           |
| Boating Services                                | 48                                    | 135              |                                                                                                                                                                                                                                                                                                                                                                                                                                                                                                                                                                                                                                                                                                                                                                                                                                                                                                                                                                                                                                                                                                                                                                                                                                                                                                                                                                                                                                                                                                                                                                                                                                                                                                                                                                                                                                                                                    |
| No. of Businesses                               |                                       |                  |                                                                                                                                                                                                                                                                                                                                                                                                                                                                                                                                                                                                                                                                                                                                                                                                                                                                                                                                                                                                                                                                                                                                                                                                                                                                                                                                                                                                                                                                                                                                                                                                                                                                                                                                                                                                                                                                                    |
| No. of Employees                                | 304<br>\$24.2                         | 694              | N 0 20 40                                                                                                                                                                                                                                                                                                                                                                                                                                                                                                                                                                                                                                                                                                                                                                                                                                                                                                                                                                                                                                                                                                                                                                                                                                                                                                                                                                                                                                                                                                                                                                                                                                                                                                                                                                                                                                                                          |
| Total Sales (\$ Millions)                       | \$24.3                                | \$54.5           | Miles                                                                                                                                                                                                                                                                                                                                                                                                                                                                                                                                                                                                                                                                                                                                                                                                                                                                                                                                                                                                                                                                                                                                                                                                                                                                                                                                                                                                                                                                                                                                                                                                                                                                                                                                                                                                                                                                              |