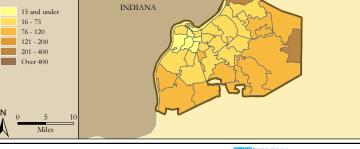

#### The Kentucky 1st Congressional District

|                                                 |                                       |                  | _                                                                                                                                                                                                                                                                                                                                                                                                                                                                                                                                                                                                                                                                                                                                                                                                                                                                                                                                                                                                                                                                                                                                                                                                                                                                                                                                                                                                                                                                                                                                                                                                                                                                                                                                                                                                                                                                                  |
|-------------------------------------------------|---------------------------------------|------------------|------------------------------------------------------------------------------------------------------------------------------------------------------------------------------------------------------------------------------------------------------------------------------------------------------------------------------------------------------------------------------------------------------------------------------------------------------------------------------------------------------------------------------------------------------------------------------------------------------------------------------------------------------------------------------------------------------------------------------------------------------------------------------------------------------------------------------------------------------------------------------------------------------------------------------------------------------------------------------------------------------------------------------------------------------------------------------------------------------------------------------------------------------------------------------------------------------------------------------------------------------------------------------------------------------------------------------------------------------------------------------------------------------------------------------------------------------------------------------------------------------------------------------------------------------------------------------------------------------------------------------------------------------------------------------------------------------------------------------------------------------------------------------------------------------------------------------------------------------------------------------------|
| Table 1. The Kentucky 1st C                     | ongressional Distr                    | ict Description  | Figure 1. Location of the k                                                                                                                                                                                                                                                                                                                                                                                                                                                                                                                                                                                                                                                                                                                                                                                                                                                                                                                                                                                                                                                                                                                                                                                                                                                                                                                                                                                                                                                                                                                                                                                                                                                                                                                                                                                                                                                        |
| Area (square miles)                             |                                       | 11,683           |                                                                                                                                                                                                                                                                                                                                                                                                                                                                                                                                                                                                                                                                                                                                                                                                                                                                                                                                                                                                                                                                                                                                                                                                                                                                                                                                                                                                                                                                                                                                                                                                                                                                                                                                                                                                                                                                                    |
| Navigable Waterbody (square mile                | es)                                   | 518              | Congressional District Springfie                                                                                                                                                                                                                                                                                                                                                                                                                                                                                                                                                                                                                                                                                                                                                                                                                                                                                                                                                                                                                                                                                                                                                                                                                                                                                                                                                                                                                                                                                                                                                                                                                                                                                                                                                                                                                                                   |
| Total Population (2007)                         |                                       | 680,409          | Kentucky 1st CD                                                                                                                                                                                                                                                                                                                                                                                                                                                                                                                                                                                                                                                                                                                                                                                                                                                                                                                                                                                                                                                                                                                                                                                                                                                                                                                                                                                                                                                                                                                                                                                                                                                                                                                                                                                                                                                                    |
| Population Density (per square mi               | ile) (2007)                           | 56               | Cities                                                                                                                                                                                                                                                                                                                                                                                                                                                                                                                                                                                                                                                                                                                                                                                                                                                                                                                                                                                                                                                                                                                                                                                                                                                                                                                                                                                                                                                                                                                                                                                                                                                                                                                                                                                                                                                                             |
| Persons 18+ (2007)                              |                                       | 525,054          |                                                                                                                                                                                                                                                                                                                                                                                                                                                                                                                                                                                                                                                                                                                                                                                                                                                                                                                                                                                                                                                                                                                                                                                                                                                                                                                                                                                                                                                                                                                                                                                                                                                                                                                                                                                                                                                                                    |
| Number of Households (2007)                     |                                       | 274,655          |                                                                                                                                                                                                                                                                                                                                                                                                                                                                                                                                                                                                                                                                                                                                                                                                                                                                                                                                                                                                                                                                                                                                                                                                                                                                                                                                                                                                                                                                                                                                                                                                                                                                                                                                                                                                                                                                                    |
| Table 2. Registered Boats (<br>the Kentucky 1st | Owned by Residen<br>Congressional Dis |                  |                                                                                                                                                                                                                                                                                                                                                                                                                                                                                                                                                                                                                                                                                                                                                                                                                                                                                                                                                                                                                                                                                                                                                                                                                                                                                                                                                                                                                                                                                                                                                                                                                                                                                                                                                                                                                                                                                    |
|                                                 | 1st CD                                | State Total      |                                                                                                                                                                                                                                                                                                                                                                                                                                                                                                                                                                                                                                                                                                                                                                                                                                                                                                                                                                                                                                                                                                                                                                                                                                                                                                                                                                                                                                                                                                                                                                                                                                                                                                                                                                                                                                                                                    |
| Number of Registered Boats                      | 39,497                                | 171,052          |                                                                                                                                                                                                                                                                                                                                                                                                                                                                                                                                                                                                                                                                                                                                                                                                                                                                                                                                                                                                                                                                                                                                                                                                                                                                                                                                                                                                                                                                                                                                                                                                                                                                                                                                                                                                                                                                                    |
| Type of Registered Boats                        |                                       |                  | Miles R                                                                                                                                                                                                                                                                                                                                                                                                                                                                                                                                                                                                                                                                                                                                                                                                                                                                                                                                                                                                                                                                                                                                                                                                                                                                                                                                                                                                                                                                                                                                                                                                                                                                                                                                                                                                                                                                            |
| Power Boats                                     | 35,785                                | 154,120          |                                                                                                                                                                                                                                                                                                                                                                                                                                                                                                                                                                                                                                                                                                                                                                                                                                                                                                                                                                                                                                                                                                                                                                                                                                                                                                                                                                                                                                                                                                                                                                                                                                                                                                                                                                                                                                                                                    |
| Outboards                                       | 30,139                                | 122,457          | Figure 2. Navigable Waters                                                                                                                                                                                                                                                                                                                                                                                                                                                                                                                                                                                                                                                                                                                                                                                                                                                                                                                                                                                                                                                                                                                                                                                                                                                                                                                                                                                                                                                                                                                                                                                                                                                                                                                                                                                                                                                         |
| Inboards                                        | 968                                   | 5,181            |                                                                                                                                                                                                                                                                                                                                                                                                                                                                                                                                                                                                                                                                                                                                                                                                                                                                                                                                                                                                                                                                                                                                                                                                                                                                                                                                                                                                                                                                                                                                                                                                                                                                                                                                                                                                                                                                                    |
| Stern Drives                                    | 4,483                                 | 25,527           | Congressional District                                                                                                                                                                                                                                                                                                                                                                                                                                                                                                                                                                                                                                                                                                                                                                                                                                                                                                                                                                                                                                                                                                                                                                                                                                                                                                                                                                                                                                                                                                                                                                                                                                                                                                                                                                                                                                                             |
| Jet Boats                                       | 195                                   | 955              | Kentucky 1st CD                                                                                                                                                                                                                                                                                                                                                                                                                                                                                                                                                                                                                                                                                                                                                                                                                                                                                                                                                                                                                                                                                                                                                                                                                                                                                                                                                                                                                                                                                                                                                                                                                                                                                                                                                                                                                                                                    |
| Personal Watercraft                             | 3,424                                 | 15,525           | Cities                                                                                                                                                                                                                                                                                                                                                                                                                                                                                                                                                                                                                                                                                                                                                                                                                                                                                                                                                                                                                                                                                                                                                                                                                                                                                                                                                                                                                                                                                                                                                                                                                                                                                                                                                                                                                                                                             |
| Sailboats                                       | 288                                   | 1,407            | Navigable Waters                                                                                                                                                                                                                                                                                                                                                                                                                                                                                                                                                                                                                                                                                                                                                                                                                                                                                                                                                                                                                                                                                                                                                                                                                                                                                                                                                                                                                                                                                                                                                                                                                                                                                                                                                                                                                                                                   |
| Size of Registered Boats                        |                                       |                  |                                                                                                                                                                                                                                                                                                                                                                                                                                                                                                                                                                                                                                                                                                                                                                                                                                                                                                                                                                                                                                                                                                                                                                                                                                                                                                                                                                                                                                                                                                                                                                                                                                                                                                                                                                                                                                                                                    |
| ≤ 15'                                           | 15,979                                | 63,697           | 2.5                                                                                                                                                                                                                                                                                                                                                                                                                                                                                                                                                                                                                                                                                                                                                                                                                                                                                                                                                                                                                                                                                                                                                                                                                                                                                                                                                                                                                                                                                                                                                                                                                                                                                                                                                                                                                                                                                |
| 16'-24'                                         | 21,376                                | 97,242           | and the second sec |
| 25'-39'                                         | 1,600                                 | 7,318            | 1 10                                                                                                                                                                                                                                                                                                                                                                                                                                                                                                                                                                                                                                                                                                                                                                                                                                                                                                                                                                                                                                                                                                                                                                                                                                                                                                                                                                                                                                                                                                                                                                                                                                                                                                                                                                                                                                                                               |
| 40' +                                           | 542                                   | 2,795            | N 0 20 40                                                                                                                                                                                                                                                                                                                                                                                                                                                                                                                                                                                                                                                                                                                                                                                                                                                                                                                                                                                                                                                                                                                                                                                                                                                                                                                                                                                                                                                                                                                                                                                                                                                                                                                                                                                                                                                                          |
| Per Capita Ownership of Register                | ed Boats                              |                  | Miles                                                                                                                                                                                                                                                                                                                                                                                                                                                                                                                                                                                                                                                                                                                                                                                                                                                                                                                                                                                                                                                                                                                                                                                                                                                                                                                                                                                                                                                                                                                                                                                                                                                                                                                                                                                                                                                                              |
| All Population                                  | 58/1000                               | 41/1000          |                                                                                                                                                                                                                                                                                                                                                                                                                                                                                                                                                                                                                                                                                                                                                                                                                                                                                                                                                                                                                                                                                                                                                                                                                                                                                                                                                                                                                                                                                                                                                                                                                                                                                                                                                                                                                                                                                    |
| Persons 18 +                                    | 75/1000                               | 54/1000          | Figure 3. Number of Regis                                                                                                                                                                                                                                                                                                                                                                                                                                                                                                                                                                                                                                                                                                                                                                                                                                                                                                                                                                                                                                                                                                                                                                                                                                                                                                                                                                                                                                                                                                                                                                                                                                                                                                                                                                                                                                                          |
| Households                                      | 144/1000                              | 99/1000          | the Kentucky 1st                                                                                                                                                                                                                                                                                                                                                                                                                                                                                                                                                                                                                                                                                                                                                                                                                                                                                                                                                                                                                                                                                                                                                                                                                                                                                                                                                                                                                                                                                                                                                                                                                                                                                                                                                                                                                                                                   |
| Table 3. Boating-related Bus                    | sinesses Based on                     | NAICS Codes      | Number of<br>Registered Boats                                                                                                                                                                                                                                                                                                                                                                                                                                                                                                                                                                                                                                                                                                                                                                                                                                                                                                                                                                                                                                                                                                                                                                                                                                                                                                                                                                                                                                                                                                                                                                                                                                                                                                                                                                                                                                                      |
| Category                                        | 1st CD                                | State Total      | 10 and under<br>11-50                                                                                                                                                                                                                                                                                                                                                                                                                                                                                                                                                                                                                                                                                                                                                                                                                                                                                                                                                                                                                                                                                                                                                                                                                                                                                                                                                                                                                                                                                                                                                                                                                                                                                                                                                                                                                                                              |
| Boat Building                                   |                                       |                  | 51-150                                                                                                                                                                                                                                                                                                                                                                                                                                                                                                                                                                                                                                                                                                                                                                                                                                                                                                                                                                                                                                                                                                                                                                                                                                                                                                                                                                                                                                                                                                                                                                                                                                                                                                                                                                                                                                                                             |
| No. of Businesses                               | 4                                     | 19               | 150-400<br>400-1000                                                                                                                                                                                                                                                                                                                                                                                                                                                                                                                                                                                                                                                                                                                                                                                                                                                                                                                                                                                                                                                                                                                                                                                                                                                                                                                                                                                                                                                                                                                                                                                                                                                                                                                                                                                                                                                                |
| No. of Employees                                | 80                                    | 825              | over 1000                                                                                                                                                                                                                                                                                                                                                                                                                                                                                                                                                                                                                                                                                                                                                                                                                                                                                                                                                                                                                                                                                                                                                                                                                                                                                                                                                                                                                                                                                                                                                                                                                                                                                                                                                                                                                                                                          |
| Total Sales (\$ Millions)                       | \$4.9                                 | \$70.5           |                                                                                                                                                                                                                                                                                                                                                                                                                                                                                                                                                                                                                                                                                                                                                                                                                                                                                                                                                                                                                                                                                                                                                                                                                                                                                                                                                                                                                                                                                                                                                                                                                                                                                                                                                                                                                                                                                    |
| Motors & Engines Mfg.                           |                                       |                  |                                                                                                                                                                                                                                                                                                                                                                                                                                                                                                                                                                                                                                                                                                                                                                                                                                                                                                                                                                                                                                                                                                                                                                                                                                                                                                                                                                                                                                                                                                                                                                                                                                                                                                                                                                                                                                                                                    |
| No. of Businesses                               | -                                     | 1                | N 0 20 40                                                                                                                                                                                                                                                                                                                                                                                                                                                                                                                                                                                                                                                                                                                                                                                                                                                                                                                                                                                                                                                                                                                                                                                                                                                                                                                                                                                                                                                                                                                                                                                                                                                                                                                                                                                                                                                                          |
| No. of Employees                                | _                                     | 5                | Miles S                                                                                                                                                                                                                                                                                                                                                                                                                                                                                                                                                                                                                                                                                                                                                                                                                                                                                                                                                                                                                                                                                                                                                                                                                                                                                                                                                                                                                                                                                                                                                                                                                                                                                                                                                                                                                                                                            |
| Total Sales (\$ Millions)                       | -                                     | \$0.3            |                                                                                                                                                                                                                                                                                                                                                                                                                                                                                                                                                                                                                                                                                                                                                                                                                                                                                                                                                                                                                                                                                                                                                                                                                                                                                                                                                                                                                                                                                                                                                                                                                                                                                                                                                                                                                                                                                    |
| Accessories & Supplies Mfg.                     |                                       |                  | Figure 4 Der Conite (II                                                                                                                                                                                                                                                                                                                                                                                                                                                                                                                                                                                                                                                                                                                                                                                                                                                                                                                                                                                                                                                                                                                                                                                                                                                                                                                                                                                                                                                                                                                                                                                                                                                                                                                                                                                                                                                            |
| No. of Businesses                               | 1                                     | 4                | Figure 4. Per Capita (House<br>the Kentucky 1st                                                                                                                                                                                                                                                                                                                                                                                                                                                                                                                                                                                                                                                                                                                                                                                                                                                                                                                                                                                                                                                                                                                                                                                                                                                                                                                                                                                                                                                                                                                                                                                                                                                                                                                                                                                                                                    |
| No. of Employees                                | 1                                     | 40               |                                                                                                                                                                                                                                                                                                                                                                                                                                                                                                                                                                                                                                                                                                                                                                                                                                                                                                                                                                                                                                                                                                                                                                                                                                                                                                                                                                                                                                                                                                                                                                                                                                                                                                                                                                                                                                                                                    |
| Total Sales (\$ Millions)                       | \$0.1                                 | \$11.6           | Number of<br>Registered Boats                                                                                                                                                                                                                                                                                                                                                                                                                                                                                                                                                                                                                                                                                                                                                                                                                                                                                                                                                                                                                                                                                                                                                                                                                                                                                                                                                                                                                                                                                                                                                                                                                                                                                                                                                                                                                                                      |
| Dealers & Wholesalers                           | ÷ • • •                               |                  | Per 1000 Households                                                                                                                                                                                                                                                                                                                                                                                                                                                                                                                                                                                                                                                                                                                                                                                                                                                                                                                                                                                                                                                                                                                                                                                                                                                                                                                                                                                                                                                                                                                                                                                                                                                                                                                                                                                                                                                                |
| No. of Businesses                               | 43                                    | 116              | 15 and under<br>16 - 75                                                                                                                                                                                                                                                                                                                                                                                                                                                                                                                                                                                                                                                                                                                                                                                                                                                                                                                                                                                                                                                                                                                                                                                                                                                                                                                                                                                                                                                                                                                                                                                                                                                                                                                                                                                                                                                            |
|                                                 |                                       |                  | 76 - 120                                                                                                                                                                                                                                                                                                                                                                                                                                                                                                                                                                                                                                                                                                                                                                                                                                                                                                                                                                                                                                                                                                                                                                                                                                                                                                                                                                                                                                                                                                                                                                                                                                                                                                                                                                                                                                                                           |
| No. of Employees                                | 150<br>\$21.1                         | 573<br>\$141.3   | 121 - 200<br>201 - 400                                                                                                                                                                                                                                                                                                                                                                                                                                                                                                                                                                                                                                                                                                                                                                                                                                                                                                                                                                                                                                                                                                                                                                                                                                                                                                                                                                                                                                                                                                                                                                                                                                                                                                                                                                                                                                                             |
| Total Sales (\$ Millions)                       | φ21.1                                 | \$1 <b>+</b> 1.3 | Over 400                                                                                                                                                                                                                                                                                                                                                                                                                                                                                                                                                                                                                                                                                                                                                                                                                                                                                                                                                                                                                                                                                                                                                                                                                                                                                                                                                                                                                                                                                                                                                                                                                                                                                                                                                                                                                                                                           |
| Boating Services                                | 48                                    | 135              |                                                                                                                                                                                                                                                                                                                                                                                                                                                                                                                                                                                                                                                                                                                                                                                                                                                                                                                                                                                                                                                                                                                                                                                                                                                                                                                                                                                                                                                                                                                                                                                                                                                                                                                                                                                                                                                                                    |
| No. of Businesses                               |                                       |                  |                                                                                                                                                                                                                                                                                                                                                                                                                                                                                                                                                                                                                                                                                                                                                                                                                                                                                                                                                                                                                                                                                                                                                                                                                                                                                                                                                                                                                                                                                                                                                                                                                                                                                                                                                                                                                                                                                    |
| No. of Employees                                | 304<br>\$24.2                         | 694              | N 0 20 40                                                                                                                                                                                                                                                                                                                                                                                                                                                                                                                                                                                                                                                                                                                                                                                                                                                                                                                                                                                                                                                                                                                                                                                                                                                                                                                                                                                                                                                                                                                                                                                                                                                                                                                                                                                                                                                                          |
| Total Sales (\$ Millions)                       | \$24.3                                | \$54.5           | Miles                                                                                                                                                                                                                                                                                                                                                                                                                                                                                                                                                                                                                                                                                                                                                                                                                                                                                                                                                                                                                                                                                                                                                                                                                                                                                                                                                                                                                                                                                                                                                                                                                                                                                                                                                                                                                                                                              |