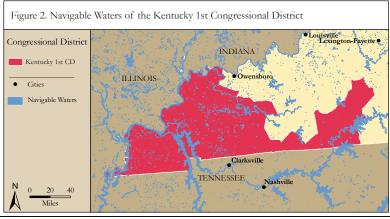

#### The Kentucky 1st Congressional District

|                                                 |                                       |                  | _                                                                                                                                                                                                                                                                                                                                                                                                                                                                                                                                                                                                                                                                                                                                                                                                                                                                                                                                                                                                                                                                                                                                                                                                                                                                                                                                                                                                                                                                                                                                                                                                                                                                                                                                                                                                                                                                                  |
|-------------------------------------------------|---------------------------------------|------------------|------------------------------------------------------------------------------------------------------------------------------------------------------------------------------------------------------------------------------------------------------------------------------------------------------------------------------------------------------------------------------------------------------------------------------------------------------------------------------------------------------------------------------------------------------------------------------------------------------------------------------------------------------------------------------------------------------------------------------------------------------------------------------------------------------------------------------------------------------------------------------------------------------------------------------------------------------------------------------------------------------------------------------------------------------------------------------------------------------------------------------------------------------------------------------------------------------------------------------------------------------------------------------------------------------------------------------------------------------------------------------------------------------------------------------------------------------------------------------------------------------------------------------------------------------------------------------------------------------------------------------------------------------------------------------------------------------------------------------------------------------------------------------------------------------------------------------------------------------------------------------------|
| Table 1. The Kentucky 1st C                     | ongressional Distr                    | ict Description  | Figure 1. Location of the k                                                                                                                                                                                                                                                                                                                                                                                                                                                                                                                                                                                                                                                                                                                                                                                                                                                                                                                                                                                                                                                                                                                                                                                                                                                                                                                                                                                                                                                                                                                                                                                                                                                                                                                                                                                                                                                        |
| Area (square miles)                             |                                       | 11,683           |                                                                                                                                                                                                                                                                                                                                                                                                                                                                                                                                                                                                                                                                                                                                                                                                                                                                                                                                                                                                                                                                                                                                                                                                                                                                                                                                                                                                                                                                                                                                                                                                                                                                                                                                                                                                                                                                                    |
| Navigable Waterbody (square mile                | es)                                   | 518              | Congressional District Springfie                                                                                                                                                                                                                                                                                                                                                                                                                                                                                                                                                                                                                                                                                                                                                                                                                                                                                                                                                                                                                                                                                                                                                                                                                                                                                                                                                                                                                                                                                                                                                                                                                                                                                                                                                                                                                                                   |
| Total Population (2007)                         |                                       | 680,409          | Kentucky 1st CD                                                                                                                                                                                                                                                                                                                                                                                                                                                                                                                                                                                                                                                                                                                                                                                                                                                                                                                                                                                                                                                                                                                                                                                                                                                                                                                                                                                                                                                                                                                                                                                                                                                                                                                                                                                                                                                                    |
| Population Density (per square mi               | ile) (2007)                           | 56               | Cities                                                                                                                                                                                                                                                                                                                                                                                                                                                                                                                                                                                                                                                                                                                                                                                                                                                                                                                                                                                                                                                                                                                                                                                                                                                                                                                                                                                                                                                                                                                                                                                                                                                                                                                                                                                                                                                                             |
| Persons 18+ (2007)                              |                                       | 525,054          |                                                                                                                                                                                                                                                                                                                                                                                                                                                                                                                                                                                                                                                                                                                                                                                                                                                                                                                                                                                                                                                                                                                                                                                                                                                                                                                                                                                                                                                                                                                                                                                                                                                                                                                                                                                                                                                                                    |
| Number of Households (2007)                     |                                       | 274,655          |                                                                                                                                                                                                                                                                                                                                                                                                                                                                                                                                                                                                                                                                                                                                                                                                                                                                                                                                                                                                                                                                                                                                                                                                                                                                                                                                                                                                                                                                                                                                                                                                                                                                                                                                                                                                                                                                                    |
| Table 2. Registered Boats (<br>the Kentucky 1st | Owned by Residen<br>Congressional Dis |                  |                                                                                                                                                                                                                                                                                                                                                                                                                                                                                                                                                                                                                                                                                                                                                                                                                                                                                                                                                                                                                                                                                                                                                                                                                                                                                                                                                                                                                                                                                                                                                                                                                                                                                                                                                                                                                                                                                    |
|                                                 | 1st CD                                | State Total      |                                                                                                                                                                                                                                                                                                                                                                                                                                                                                                                                                                                                                                                                                                                                                                                                                                                                                                                                                                                                                                                                                                                                                                                                                                                                                                                                                                                                                                                                                                                                                                                                                                                                                                                                                                                                                                                                                    |
| Number of Registered Boats                      | 39,497                                | 171,052          |                                                                                                                                                                                                                                                                                                                                                                                                                                                                                                                                                                                                                                                                                                                                                                                                                                                                                                                                                                                                                                                                                                                                                                                                                                                                                                                                                                                                                                                                                                                                                                                                                                                                                                                                                                                                                                                                                    |
| Type of Registered Boats                        |                                       |                  | Miles R                                                                                                                                                                                                                                                                                                                                                                                                                                                                                                                                                                                                                                                                                                                                                                                                                                                                                                                                                                                                                                                                                                                                                                                                                                                                                                                                                                                                                                                                                                                                                                                                                                                                                                                                                                                                                                                                            |
| Power Boats                                     | 35,785                                | 154,120          |                                                                                                                                                                                                                                                                                                                                                                                                                                                                                                                                                                                                                                                                                                                                                                                                                                                                                                                                                                                                                                                                                                                                                                                                                                                                                                                                                                                                                                                                                                                                                                                                                                                                                                                                                                                                                                                                                    |
| Outboards                                       | 30,139                                | 122,457          | Figure 2. Navigable Waters                                                                                                                                                                                                                                                                                                                                                                                                                                                                                                                                                                                                                                                                                                                                                                                                                                                                                                                                                                                                                                                                                                                                                                                                                                                                                                                                                                                                                                                                                                                                                                                                                                                                                                                                                                                                                                                         |
| Inboards                                        | 968                                   | 5,181            |                                                                                                                                                                                                                                                                                                                                                                                                                                                                                                                                                                                                                                                                                                                                                                                                                                                                                                                                                                                                                                                                                                                                                                                                                                                                                                                                                                                                                                                                                                                                                                                                                                                                                                                                                                                                                                                                                    |
| Stern Drives                                    | 4,483                                 | 25,527           | Congressional District                                                                                                                                                                                                                                                                                                                                                                                                                                                                                                                                                                                                                                                                                                                                                                                                                                                                                                                                                                                                                                                                                                                                                                                                                                                                                                                                                                                                                                                                                                                                                                                                                                                                                                                                                                                                                                                             |
| Jet Boats                                       | 195                                   | 955              | Kentucky 1st CD                                                                                                                                                                                                                                                                                                                                                                                                                                                                                                                                                                                                                                                                                                                                                                                                                                                                                                                                                                                                                                                                                                                                                                                                                                                                                                                                                                                                                                                                                                                                                                                                                                                                                                                                                                                                                                                                    |
| Personal Watercraft                             | 3,424                                 | 15,525           | Cities                                                                                                                                                                                                                                                                                                                                                                                                                                                                                                                                                                                                                                                                                                                                                                                                                                                                                                                                                                                                                                                                                                                                                                                                                                                                                                                                                                                                                                                                                                                                                                                                                                                                                                                                                                                                                                                                             |
| Sailboats                                       | 288                                   | 1,407            | Navigable Waters                                                                                                                                                                                                                                                                                                                                                                                                                                                                                                                                                                                                                                                                                                                                                                                                                                                                                                                                                                                                                                                                                                                                                                                                                                                                                                                                                                                                                                                                                                                                                                                                                                                                                                                                                                                                                                                                   |
| Size of Registered Boats                        |                                       |                  |                                                                                                                                                                                                                                                                                                                                                                                                                                                                                                                                                                                                                                                                                                                                                                                                                                                                                                                                                                                                                                                                                                                                                                                                                                                                                                                                                                                                                                                                                                                                                                                                                                                                                                                                                                                                                                                                                    |
| ≤ 15'                                           | 15,979                                | 63,697           | 2.5                                                                                                                                                                                                                                                                                                                                                                                                                                                                                                                                                                                                                                                                                                                                                                                                                                                                                                                                                                                                                                                                                                                                                                                                                                                                                                                                                                                                                                                                                                                                                                                                                                                                                                                                                                                                                                                                                |
| 16'-24'                                         | 21,376                                | 97,242           | and the second sec |
| 25'-39'                                         | 1,600                                 | 7,318            | 1 10                                                                                                                                                                                                                                                                                                                                                                                                                                                                                                                                                                                                                                                                                                                                                                                                                                                                                                                                                                                                                                                                                                                                                                                                                                                                                                                                                                                                                                                                                                                                                                                                                                                                                                                                                                                                                                                                               |
| 40' +                                           | 542                                   | 2,795            | N 0 20 40                                                                                                                                                                                                                                                                                                                                                                                                                                                                                                                                                                                                                                                                                                                                                                                                                                                                                                                                                                                                                                                                                                                                                                                                                                                                                                                                                                                                                                                                                                                                                                                                                                                                                                                                                                                                                                                                          |
| Per Capita Ownership of Register                | ed Boats                              |                  | Miles                                                                                                                                                                                                                                                                                                                                                                                                                                                                                                                                                                                                                                                                                                                                                                                                                                                                                                                                                                                                                                                                                                                                                                                                                                                                                                                                                                                                                                                                                                                                                                                                                                                                                                                                                                                                                                                                              |
| All Population                                  | 58/1000                               | 41/1000          |                                                                                                                                                                                                                                                                                                                                                                                                                                                                                                                                                                                                                                                                                                                                                                                                                                                                                                                                                                                                                                                                                                                                                                                                                                                                                                                                                                                                                                                                                                                                                                                                                                                                                                                                                                                                                                                                                    |
| Persons 18 +                                    | 75/1000                               | 54/1000          | Figure 3. Number of Regis                                                                                                                                                                                                                                                                                                                                                                                                                                                                                                                                                                                                                                                                                                                                                                                                                                                                                                                                                                                                                                                                                                                                                                                                                                                                                                                                                                                                                                                                                                                                                                                                                                                                                                                                                                                                                                                          |
| Households                                      | 144/1000                              | 99/1000          | the Kentucky 1st                                                                                                                                                                                                                                                                                                                                                                                                                                                                                                                                                                                                                                                                                                                                                                                                                                                                                                                                                                                                                                                                                                                                                                                                                                                                                                                                                                                                                                                                                                                                                                                                                                                                                                                                                                                                                                                                   |
| Table 3. Boating-related Bus                    | sinesses Based on                     | NAICS Codes      | Number of<br>Registered Boats                                                                                                                                                                                                                                                                                                                                                                                                                                                                                                                                                                                                                                                                                                                                                                                                                                                                                                                                                                                                                                                                                                                                                                                                                                                                                                                                                                                                                                                                                                                                                                                                                                                                                                                                                                                                                                                      |
| Category                                        | 1st CD                                | State Total      | 10 and under<br>11-50                                                                                                                                                                                                                                                                                                                                                                                                                                                                                                                                                                                                                                                                                                                                                                                                                                                                                                                                                                                                                                                                                                                                                                                                                                                                                                                                                                                                                                                                                                                                                                                                                                                                                                                                                                                                                                                              |
| Boat Building                                   |                                       |                  | 51-150                                                                                                                                                                                                                                                                                                                                                                                                                                                                                                                                                                                                                                                                                                                                                                                                                                                                                                                                                                                                                                                                                                                                                                                                                                                                                                                                                                                                                                                                                                                                                                                                                                                                                                                                                                                                                                                                             |
| No. of Businesses                               | 4                                     | 19               | 150-400<br>400-1000                                                                                                                                                                                                                                                                                                                                                                                                                                                                                                                                                                                                                                                                                                                                                                                                                                                                                                                                                                                                                                                                                                                                                                                                                                                                                                                                                                                                                                                                                                                                                                                                                                                                                                                                                                                                                                                                |
| No. of Employees                                | 80                                    | 825              | over 1000                                                                                                                                                                                                                                                                                                                                                                                                                                                                                                                                                                                                                                                                                                                                                                                                                                                                                                                                                                                                                                                                                                                                                                                                                                                                                                                                                                                                                                                                                                                                                                                                                                                                                                                                                                                                                                                                          |
| Total Sales (\$ Millions)                       | \$4.9                                 | \$70.5           |                                                                                                                                                                                                                                                                                                                                                                                                                                                                                                                                                                                                                                                                                                                                                                                                                                                                                                                                                                                                                                                                                                                                                                                                                                                                                                                                                                                                                                                                                                                                                                                                                                                                                                                                                                                                                                                                                    |
| Motors & Engines Mfg.                           |                                       |                  |                                                                                                                                                                                                                                                                                                                                                                                                                                                                                                                                                                                                                                                                                                                                                                                                                                                                                                                                                                                                                                                                                                                                                                                                                                                                                                                                                                                                                                                                                                                                                                                                                                                                                                                                                                                                                                                                                    |
| No. of Businesses                               | -                                     | 1                | N 0 20 40                                                                                                                                                                                                                                                                                                                                                                                                                                                                                                                                                                                                                                                                                                                                                                                                                                                                                                                                                                                                                                                                                                                                                                                                                                                                                                                                                                                                                                                                                                                                                                                                                                                                                                                                                                                                                                                                          |
| No. of Employees                                | _                                     | 5                | Miles S                                                                                                                                                                                                                                                                                                                                                                                                                                                                                                                                                                                                                                                                                                                                                                                                                                                                                                                                                                                                                                                                                                                                                                                                                                                                                                                                                                                                                                                                                                                                                                                                                                                                                                                                                                                                                                                                            |
| Total Sales (\$ Millions)                       | -                                     | \$0.3            |                                                                                                                                                                                                                                                                                                                                                                                                                                                                                                                                                                                                                                                                                                                                                                                                                                                                                                                                                                                                                                                                                                                                                                                                                                                                                                                                                                                                                                                                                                                                                                                                                                                                                                                                                                                                                                                                                    |
| Accessories & Supplies Mfg.                     |                                       |                  | Figure 4 Der Conite (II                                                                                                                                                                                                                                                                                                                                                                                                                                                                                                                                                                                                                                                                                                                                                                                                                                                                                                                                                                                                                                                                                                                                                                                                                                                                                                                                                                                                                                                                                                                                                                                                                                                                                                                                                                                                                                                            |
| No. of Businesses                               | 1                                     | 4                | Figure 4. Per Capita (House<br>the Kentucky 1st                                                                                                                                                                                                                                                                                                                                                                                                                                                                                                                                                                                                                                                                                                                                                                                                                                                                                                                                                                                                                                                                                                                                                                                                                                                                                                                                                                                                                                                                                                                                                                                                                                                                                                                                                                                                                                    |
| No. of Employees                                | 1                                     | 40               |                                                                                                                                                                                                                                                                                                                                                                                                                                                                                                                                                                                                                                                                                                                                                                                                                                                                                                                                                                                                                                                                                                                                                                                                                                                                                                                                                                                                                                                                                                                                                                                                                                                                                                                                                                                                                                                                                    |
| Total Sales (\$ Millions)                       | \$0.1                                 | \$11.6           | Number of<br>Registered Boats                                                                                                                                                                                                                                                                                                                                                                                                                                                                                                                                                                                                                                                                                                                                                                                                                                                                                                                                                                                                                                                                                                                                                                                                                                                                                                                                                                                                                                                                                                                                                                                                                                                                                                                                                                                                                                                      |
| Dealers & Wholesalers                           | ÷ • • •                               |                  | Per 1000 Households                                                                                                                                                                                                                                                                                                                                                                                                                                                                                                                                                                                                                                                                                                                                                                                                                                                                                                                                                                                                                                                                                                                                                                                                                                                                                                                                                                                                                                                                                                                                                                                                                                                                                                                                                                                                                                                                |
| No. of Businesses                               | 43                                    | 116              | 15 and under<br>16 - 75                                                                                                                                                                                                                                                                                                                                                                                                                                                                                                                                                                                                                                                                                                                                                                                                                                                                                                                                                                                                                                                                                                                                                                                                                                                                                                                                                                                                                                                                                                                                                                                                                                                                                                                                                                                                                                                            |
|                                                 |                                       |                  | 76 - 120                                                                                                                                                                                                                                                                                                                                                                                                                                                                                                                                                                                                                                                                                                                                                                                                                                                                                                                                                                                                                                                                                                                                                                                                                                                                                                                                                                                                                                                                                                                                                                                                                                                                                                                                                                                                                                                                           |
| No. of Employees                                | 150<br>\$21.1                         | 573<br>\$141.3   | 121 - 200<br>201 - 400                                                                                                                                                                                                                                                                                                                                                                                                                                                                                                                                                                                                                                                                                                                                                                                                                                                                                                                                                                                                                                                                                                                                                                                                                                                                                                                                                                                                                                                                                                                                                                                                                                                                                                                                                                                                                                                             |
| Total Sales (\$ Millions)                       | φ21.1                                 | \$1 <b>+</b> 1.3 | Over 400                                                                                                                                                                                                                                                                                                                                                                                                                                                                                                                                                                                                                                                                                                                                                                                                                                                                                                                                                                                                                                                                                                                                                                                                                                                                                                                                                                                                                                                                                                                                                                                                                                                                                                                                                                                                                                                                           |
| Boating Services                                | 48                                    | 135              |                                                                                                                                                                                                                                                                                                                                                                                                                                                                                                                                                                                                                                                                                                                                                                                                                                                                                                                                                                                                                                                                                                                                                                                                                                                                                                                                                                                                                                                                                                                                                                                                                                                                                                                                                                                                                                                                                    |
| No. of Businesses                               |                                       |                  |                                                                                                                                                                                                                                                                                                                                                                                                                                                                                                                                                                                                                                                                                                                                                                                                                                                                                                                                                                                                                                                                                                                                                                                                                                                                                                                                                                                                                                                                                                                                                                                                                                                                                                                                                                                                                                                                                    |
| No. of Employees                                | 304<br>\$24.2                         | 694              | N 0 20 40                                                                                                                                                                                                                                                                                                                                                                                                                                                                                                                                                                                                                                                                                                                                                                                                                                                                                                                                                                                                                                                                                                                                                                                                                                                                                                                                                                                                                                                                                                                                                                                                                                                                                                                                                                                                                                                                          |
| Total Sales (\$ Millions)                       | \$24.3                                | \$54.5           | Miles                                                                                                                                                                                                                                                                                                                                                                                                                                                                                                                                                                                                                                                                                                                                                                                                                                                                                                                                                                                                                                                                                                                                                                                                                                                                                                                                                                                                                                                                                                                                                                                                                                                                                                                                                                                                                                                                              |