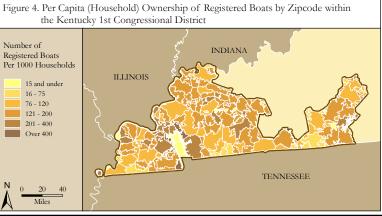

#### The Kentucky 1st Congressional District

|                                                 |                                       |                  | _                                                                                                                                                                                                                                                                                                                                                                                                                                                                                                                                                                                                                                                                                                                                                                                                                                                                                                                                                                                                                                                                                                                                                                                                                                                                                                                                                                                                                                                                                                                                                                                                                                                                                                                                                                                                                                                                                  |
|-------------------------------------------------|---------------------------------------|------------------|------------------------------------------------------------------------------------------------------------------------------------------------------------------------------------------------------------------------------------------------------------------------------------------------------------------------------------------------------------------------------------------------------------------------------------------------------------------------------------------------------------------------------------------------------------------------------------------------------------------------------------------------------------------------------------------------------------------------------------------------------------------------------------------------------------------------------------------------------------------------------------------------------------------------------------------------------------------------------------------------------------------------------------------------------------------------------------------------------------------------------------------------------------------------------------------------------------------------------------------------------------------------------------------------------------------------------------------------------------------------------------------------------------------------------------------------------------------------------------------------------------------------------------------------------------------------------------------------------------------------------------------------------------------------------------------------------------------------------------------------------------------------------------------------------------------------------------------------------------------------------------|
| Table 1. The Kentucky 1st C                     | ongressional Distr                    | ict Description  | Figure 1. Location of the k                                                                                                                                                                                                                                                                                                                                                                                                                                                                                                                                                                                                                                                                                                                                                                                                                                                                                                                                                                                                                                                                                                                                                                                                                                                                                                                                                                                                                                                                                                                                                                                                                                                                                                                                                                                                                                                        |
| Area (square miles)                             |                                       | 11,683           |                                                                                                                                                                                                                                                                                                                                                                                                                                                                                                                                                                                                                                                                                                                                                                                                                                                                                                                                                                                                                                                                                                                                                                                                                                                                                                                                                                                                                                                                                                                                                                                                                                                                                                                                                                                                                                                                                    |
| Navigable Waterbody (square mile                | es)                                   | 518              | Congressional District Springfie                                                                                                                                                                                                                                                                                                                                                                                                                                                                                                                                                                                                                                                                                                                                                                                                                                                                                                                                                                                                                                                                                                                                                                                                                                                                                                                                                                                                                                                                                                                                                                                                                                                                                                                                                                                                                                                   |
| Total Population (2007)                         |                                       | 680,409          | Kentucky 1st CD                                                                                                                                                                                                                                                                                                                                                                                                                                                                                                                                                                                                                                                                                                                                                                                                                                                                                                                                                                                                                                                                                                                                                                                                                                                                                                                                                                                                                                                                                                                                                                                                                                                                                                                                                                                                                                                                    |
| Population Density (per square mi               | ile) (2007)                           | 56               | Cities                                                                                                                                                                                                                                                                                                                                                                                                                                                                                                                                                                                                                                                                                                                                                                                                                                                                                                                                                                                                                                                                                                                                                                                                                                                                                                                                                                                                                                                                                                                                                                                                                                                                                                                                                                                                                                                                             |
| Persons 18+ (2007)                              |                                       | 525,054          |                                                                                                                                                                                                                                                                                                                                                                                                                                                                                                                                                                                                                                                                                                                                                                                                                                                                                                                                                                                                                                                                                                                                                                                                                                                                                                                                                                                                                                                                                                                                                                                                                                                                                                                                                                                                                                                                                    |
| Number of Households (2007)                     |                                       | 274,655          |                                                                                                                                                                                                                                                                                                                                                                                                                                                                                                                                                                                                                                                                                                                                                                                                                                                                                                                                                                                                                                                                                                                                                                                                                                                                                                                                                                                                                                                                                                                                                                                                                                                                                                                                                                                                                                                                                    |
| Table 2. Registered Boats (<br>the Kentucky 1st | Owned by Residen<br>Congressional Dis |                  |                                                                                                                                                                                                                                                                                                                                                                                                                                                                                                                                                                                                                                                                                                                                                                                                                                                                                                                                                                                                                                                                                                                                                                                                                                                                                                                                                                                                                                                                                                                                                                                                                                                                                                                                                                                                                                                                                    |
|                                                 | 1st CD                                | State Total      |                                                                                                                                                                                                                                                                                                                                                                                                                                                                                                                                                                                                                                                                                                                                                                                                                                                                                                                                                                                                                                                                                                                                                                                                                                                                                                                                                                                                                                                                                                                                                                                                                                                                                                                                                                                                                                                                                    |
| Number of Registered Boats                      | 39,497                                | 171,052          |                                                                                                                                                                                                                                                                                                                                                                                                                                                                                                                                                                                                                                                                                                                                                                                                                                                                                                                                                                                                                                                                                                                                                                                                                                                                                                                                                                                                                                                                                                                                                                                                                                                                                                                                                                                                                                                                                    |
| Type of Registered Boats                        |                                       |                  | Miles R                                                                                                                                                                                                                                                                                                                                                                                                                                                                                                                                                                                                                                                                                                                                                                                                                                                                                                                                                                                                                                                                                                                                                                                                                                                                                                                                                                                                                                                                                                                                                                                                                                                                                                                                                                                                                                                                            |
| Power Boats                                     | 35,785                                | 154,120          |                                                                                                                                                                                                                                                                                                                                                                                                                                                                                                                                                                                                                                                                                                                                                                                                                                                                                                                                                                                                                                                                                                                                                                                                                                                                                                                                                                                                                                                                                                                                                                                                                                                                                                                                                                                                                                                                                    |
| Outboards                                       | 30,139                                | 122,457          | Figure 2. Navigable Waters                                                                                                                                                                                                                                                                                                                                                                                                                                                                                                                                                                                                                                                                                                                                                                                                                                                                                                                                                                                                                                                                                                                                                                                                                                                                                                                                                                                                                                                                                                                                                                                                                                                                                                                                                                                                                                                         |
| Inboards                                        | 968                                   | 5,181            |                                                                                                                                                                                                                                                                                                                                                                                                                                                                                                                                                                                                                                                                                                                                                                                                                                                                                                                                                                                                                                                                                                                                                                                                                                                                                                                                                                                                                                                                                                                                                                                                                                                                                                                                                                                                                                                                                    |
| Stern Drives                                    | 4,483                                 | 25,527           | Congressional District                                                                                                                                                                                                                                                                                                                                                                                                                                                                                                                                                                                                                                                                                                                                                                                                                                                                                                                                                                                                                                                                                                                                                                                                                                                                                                                                                                                                                                                                                                                                                                                                                                                                                                                                                                                                                                                             |
| Jet Boats                                       | 195                                   | 955              | Kentucky 1st CD                                                                                                                                                                                                                                                                                                                                                                                                                                                                                                                                                                                                                                                                                                                                                                                                                                                                                                                                                                                                                                                                                                                                                                                                                                                                                                                                                                                                                                                                                                                                                                                                                                                                                                                                                                                                                                                                    |
| Personal Watercraft                             | 3,424                                 | 15,525           | Cities                                                                                                                                                                                                                                                                                                                                                                                                                                                                                                                                                                                                                                                                                                                                                                                                                                                                                                                                                                                                                                                                                                                                                                                                                                                                                                                                                                                                                                                                                                                                                                                                                                                                                                                                                                                                                                                                             |
| Sailboats                                       | 288                                   | 1,407            | Navigable Waters                                                                                                                                                                                                                                                                                                                                                                                                                                                                                                                                                                                                                                                                                                                                                                                                                                                                                                                                                                                                                                                                                                                                                                                                                                                                                                                                                                                                                                                                                                                                                                                                                                                                                                                                                                                                                                                                   |
| Size of Registered Boats                        |                                       |                  |                                                                                                                                                                                                                                                                                                                                                                                                                                                                                                                                                                                                                                                                                                                                                                                                                                                                                                                                                                                                                                                                                                                                                                                                                                                                                                                                                                                                                                                                                                                                                                                                                                                                                                                                                                                                                                                                                    |
| ≤ 15'                                           | 15,979                                | 63,697           | 2.5                                                                                                                                                                                                                                                                                                                                                                                                                                                                                                                                                                                                                                                                                                                                                                                                                                                                                                                                                                                                                                                                                                                                                                                                                                                                                                                                                                                                                                                                                                                                                                                                                                                                                                                                                                                                                                                                                |
| 16'-24'                                         | 21,376                                | 97,242           | and the second sec |
| 25'-39'                                         | 1,600                                 | 7,318            | 1 10                                                                                                                                                                                                                                                                                                                                                                                                                                                                                                                                                                                                                                                                                                                                                                                                                                                                                                                                                                                                                                                                                                                                                                                                                                                                                                                                                                                                                                                                                                                                                                                                                                                                                                                                                                                                                                                                               |
| 40' +                                           | 542                                   | 2,795            | N 0 20 40                                                                                                                                                                                                                                                                                                                                                                                                                                                                                                                                                                                                                                                                                                                                                                                                                                                                                                                                                                                                                                                                                                                                                                                                                                                                                                                                                                                                                                                                                                                                                                                                                                                                                                                                                                                                                                                                          |
| Per Capita Ownership of Register                | ed Boats                              |                  | Miles                                                                                                                                                                                                                                                                                                                                                                                                                                                                                                                                                                                                                                                                                                                                                                                                                                                                                                                                                                                                                                                                                                                                                                                                                                                                                                                                                                                                                                                                                                                                                                                                                                                                                                                                                                                                                                                                              |
| All Population                                  | 58/1000                               | 41/1000          |                                                                                                                                                                                                                                                                                                                                                                                                                                                                                                                                                                                                                                                                                                                                                                                                                                                                                                                                                                                                                                                                                                                                                                                                                                                                                                                                                                                                                                                                                                                                                                                                                                                                                                                                                                                                                                                                                    |
| Persons 18 +                                    | 75/1000                               | 54/1000          | Figure 3. Number of Regis                                                                                                                                                                                                                                                                                                                                                                                                                                                                                                                                                                                                                                                                                                                                                                                                                                                                                                                                                                                                                                                                                                                                                                                                                                                                                                                                                                                                                                                                                                                                                                                                                                                                                                                                                                                                                                                          |
| Households                                      | 144/1000                              | 99/1000          | the Kentucky 1st                                                                                                                                                                                                                                                                                                                                                                                                                                                                                                                                                                                                                                                                                                                                                                                                                                                                                                                                                                                                                                                                                                                                                                                                                                                                                                                                                                                                                                                                                                                                                                                                                                                                                                                                                                                                                                                                   |
| Table 3. Boating-related Bus                    | sinesses Based on                     | NAICS Codes      | Number of<br>Registered Boats                                                                                                                                                                                                                                                                                                                                                                                                                                                                                                                                                                                                                                                                                                                                                                                                                                                                                                                                                                                                                                                                                                                                                                                                                                                                                                                                                                                                                                                                                                                                                                                                                                                                                                                                                                                                                                                      |
| Category                                        | 1st CD                                | State Total      | 10 and under<br>11-50                                                                                                                                                                                                                                                                                                                                                                                                                                                                                                                                                                                                                                                                                                                                                                                                                                                                                                                                                                                                                                                                                                                                                                                                                                                                                                                                                                                                                                                                                                                                                                                                                                                                                                                                                                                                                                                              |
| Boat Building                                   |                                       |                  | 51-150                                                                                                                                                                                                                                                                                                                                                                                                                                                                                                                                                                                                                                                                                                                                                                                                                                                                                                                                                                                                                                                                                                                                                                                                                                                                                                                                                                                                                                                                                                                                                                                                                                                                                                                                                                                                                                                                             |
| No. of Businesses                               | 4                                     | 19               | 150-400<br>400-1000                                                                                                                                                                                                                                                                                                                                                                                                                                                                                                                                                                                                                                                                                                                                                                                                                                                                                                                                                                                                                                                                                                                                                                                                                                                                                                                                                                                                                                                                                                                                                                                                                                                                                                                                                                                                                                                                |
| No. of Employees                                | 80                                    | 825              | over 1000                                                                                                                                                                                                                                                                                                                                                                                                                                                                                                                                                                                                                                                                                                                                                                                                                                                                                                                                                                                                                                                                                                                                                                                                                                                                                                                                                                                                                                                                                                                                                                                                                                                                                                                                                                                                                                                                          |
| Total Sales (\$ Millions)                       | \$4.9                                 | \$70.5           |                                                                                                                                                                                                                                                                                                                                                                                                                                                                                                                                                                                                                                                                                                                                                                                                                                                                                                                                                                                                                                                                                                                                                                                                                                                                                                                                                                                                                                                                                                                                                                                                                                                                                                                                                                                                                                                                                    |
| Motors & Engines Mfg.                           |                                       |                  |                                                                                                                                                                                                                                                                                                                                                                                                                                                                                                                                                                                                                                                                                                                                                                                                                                                                                                                                                                                                                                                                                                                                                                                                                                                                                                                                                                                                                                                                                                                                                                                                                                                                                                                                                                                                                                                                                    |
| No. of Businesses                               | -                                     | 1                | N 0 20 40                                                                                                                                                                                                                                                                                                                                                                                                                                                                                                                                                                                                                                                                                                                                                                                                                                                                                                                                                                                                                                                                                                                                                                                                                                                                                                                                                                                                                                                                                                                                                                                                                                                                                                                                                                                                                                                                          |
| No. of Employees                                | _                                     | 5                | Miles S                                                                                                                                                                                                                                                                                                                                                                                                                                                                                                                                                                                                                                                                                                                                                                                                                                                                                                                                                                                                                                                                                                                                                                                                                                                                                                                                                                                                                                                                                                                                                                                                                                                                                                                                                                                                                                                                            |
| Total Sales (\$ Millions)                       | -                                     | \$0.3            |                                                                                                                                                                                                                                                                                                                                                                                                                                                                                                                                                                                                                                                                                                                                                                                                                                                                                                                                                                                                                                                                                                                                                                                                                                                                                                                                                                                                                                                                                                                                                                                                                                                                                                                                                                                                                                                                                    |
| Accessories & Supplies Mfg.                     |                                       |                  | Figure 4 Der Conite (II                                                                                                                                                                                                                                                                                                                                                                                                                                                                                                                                                                                                                                                                                                                                                                                                                                                                                                                                                                                                                                                                                                                                                                                                                                                                                                                                                                                                                                                                                                                                                                                                                                                                                                                                                                                                                                                            |
| No. of Businesses                               | 1                                     | 4                | Figure 4. Per Capita (House<br>the Kentucky 1st                                                                                                                                                                                                                                                                                                                                                                                                                                                                                                                                                                                                                                                                                                                                                                                                                                                                                                                                                                                                                                                                                                                                                                                                                                                                                                                                                                                                                                                                                                                                                                                                                                                                                                                                                                                                                                    |
| No. of Employees                                | 1                                     | 40               |                                                                                                                                                                                                                                                                                                                                                                                                                                                                                                                                                                                                                                                                                                                                                                                                                                                                                                                                                                                                                                                                                                                                                                                                                                                                                                                                                                                                                                                                                                                                                                                                                                                                                                                                                                                                                                                                                    |
| Total Sales (\$ Millions)                       | \$0.1                                 | \$11.6           | Number of<br>Registered Boats                                                                                                                                                                                                                                                                                                                                                                                                                                                                                                                                                                                                                                                                                                                                                                                                                                                                                                                                                                                                                                                                                                                                                                                                                                                                                                                                                                                                                                                                                                                                                                                                                                                                                                                                                                                                                                                      |
| Dealers & Wholesalers                           | ÷ • • •                               |                  | Per 1000 Households                                                                                                                                                                                                                                                                                                                                                                                                                                                                                                                                                                                                                                                                                                                                                                                                                                                                                                                                                                                                                                                                                                                                                                                                                                                                                                                                                                                                                                                                                                                                                                                                                                                                                                                                                                                                                                                                |
| No. of Businesses                               | 43                                    | 116              | 15 and under<br>16 - 75                                                                                                                                                                                                                                                                                                                                                                                                                                                                                                                                                                                                                                                                                                                                                                                                                                                                                                                                                                                                                                                                                                                                                                                                                                                                                                                                                                                                                                                                                                                                                                                                                                                                                                                                                                                                                                                            |
|                                                 |                                       |                  | 76 - 120                                                                                                                                                                                                                                                                                                                                                                                                                                                                                                                                                                                                                                                                                                                                                                                                                                                                                                                                                                                                                                                                                                                                                                                                                                                                                                                                                                                                                                                                                                                                                                                                                                                                                                                                                                                                                                                                           |
| No. of Employees                                | 150<br>\$21.1                         | 573<br>\$141.3   | 121 - 200<br>201 - 400                                                                                                                                                                                                                                                                                                                                                                                                                                                                                                                                                                                                                                                                                                                                                                                                                                                                                                                                                                                                                                                                                                                                                                                                                                                                                                                                                                                                                                                                                                                                                                                                                                                                                                                                                                                                                                                             |
| Total Sales (\$ Millions)                       | φ21.1                                 | \$1 <b>+</b> 1.3 | Over 400                                                                                                                                                                                                                                                                                                                                                                                                                                                                                                                                                                                                                                                                                                                                                                                                                                                                                                                                                                                                                                                                                                                                                                                                                                                                                                                                                                                                                                                                                                                                                                                                                                                                                                                                                                                                                                                                           |
| Boating Services                                | 48                                    | 135              |                                                                                                                                                                                                                                                                                                                                                                                                                                                                                                                                                                                                                                                                                                                                                                                                                                                                                                                                                                                                                                                                                                                                                                                                                                                                                                                                                                                                                                                                                                                                                                                                                                                                                                                                                                                                                                                                                    |
| No. of Businesses                               |                                       |                  |                                                                                                                                                                                                                                                                                                                                                                                                                                                                                                                                                                                                                                                                                                                                                                                                                                                                                                                                                                                                                                                                                                                                                                                                                                                                                                                                                                                                                                                                                                                                                                                                                                                                                                                                                                                                                                                                                    |
| No. of Employees                                | 304<br>\$24.2                         | 694              | N 0 20 40                                                                                                                                                                                                                                                                                                                                                                                                                                                                                                                                                                                                                                                                                                                                                                                                                                                                                                                                                                                                                                                                                                                                                                                                                                                                                                                                                                                                                                                                                                                                                                                                                                                                                                                                                                                                                                                                          |
| Total Sales (\$ Millions)                       | \$24.3                                | \$54.5           | Miles                                                                                                                                                                                                                                                                                                                                                                                                                                                                                                                                                                                                                                                                                                                                                                                                                                                                                                                                                                                                                                                                                                                                                                                                                                                                                                                                                                                                                                                                                                                                                                                                                                                                                                                                                                                                                                                                              |