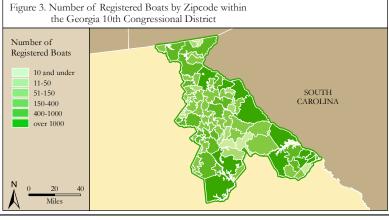

# The Georgia 1st Congressional District

| Table 1. The Georgia 1st Co                    | ongressional Distri | ct Description |                                                                                                  |
|------------------------------------------------|---------------------|----------------|--------------------------------------------------------------------------------------------------|
| Area (square miles)                            | -                   | 11,232         | Figure 1. Location of the Georgia 1st Congressional District                                     |
| Navigable Waterbody (square mile               | es)                 | 2,820          | Congressional District TENNESSEE Chattanooga SOUTH                                               |
| Total Population (2007)                        | )                   | 666,217        | Georgia 1st CD Huntsville CAROEINA<br>ODccatur                                                   |
| Population Density (per square mi              | le) (2007)          | 57             |                                                                                                  |
| Persons 18+ (2007)                             | ()                  | 491,094        | US Interstates                                                                                   |
| Number of Households (2007)                    |                     | 248,467        | Birmingham Macon                                                                                 |
|                                                |                     |                | Tascaloosa                                                                                       |
| Table 2. Registered Boats (<br>the Georgia 1st | Congressional Dis   |                | Montgomery                                                                                       |
|                                                | 1st CD              | State Total    | Dothan                                                                                           |
| Number of Registered Boats                     | 43,580              | 342,594        | N 0 40 80<br>Miles FLORIDA Jacksonville                                                          |
| Type of Registered Boats                       |                     |                | Miles FLORIDA Tallabassee                                                                        |
| Power Boats                                    | 40,140              | 288,281        |                                                                                                  |
| Outboards                                      | 37,243              | 228,785        | Figure 2. Navigable Waters of the Georgia 1st Congressional District                             |
| Inboards                                       | 782                 | 11,799         | Congressional District                                                                           |
| Stern Drives                                   | 1,948               | 45,267         |                                                                                                  |
| Jet Boats                                      | 167                 | 2,430          | Georgia 1st CD                                                                                   |
| Personal Watercraft                            | 2,837               | 48,405         | Gities                                                                                           |
| Sailboats                                      | 603                 | 5,908          | Navigable Waters                                                                                 |
| Size of Registered Boats                       |                     |                | Albany                                                                                           |
| ≤ 15'                                          | 21,691              | 143,744        |                                                                                                  |
| 16'-24'                                        | 20,109              | 181,163        |                                                                                                  |
| 25'-39'                                        | 1,594               | 15,172         |                                                                                                  |
| 40' +                                          | 186                 | 2,515          | FLORIDA                                                                                          |
| Per Capita Ownership of Register               | ed Boats            |                | Miles                                                                                            |
| All Population                                 | 65/1000             | 36/1000        |                                                                                                  |
| Persons 18 +                                   | 89/1000             | 49/1000        | Figure 3. Number of Registered Boats by Zipcode within<br>the Georgia 1st Congressional District |
| Households                                     | 175/1000            | 96/1000        |                                                                                                  |
| Table 3. Boating-related Bus                   | sinesses Based on   | NAICS Codes    | Number of<br>Registered Boats                                                                    |
| Category                                       | 1st CD              | State Total    | 10 and under<br>11-50                                                                            |
| Boat Building                                  |                     |                | 51-150                                                                                           |
| No. of Businesses                              | 9                   | 21             | 400-1000                                                                                         |
| No. of Employees                               | 1,440               | 1,630          | over 1000                                                                                        |
| Total Sales (\$ Millions)                      | \$146.6             | \$421.6        |                                                                                                  |
| Motors & Engines Mfg.                          |                     |                |                                                                                                  |
| No. of Businesses                              | -                   | -              |                                                                                                  |
| No. of Employees                               | -                   | -              | A Miles FLORIDA                                                                                  |
| Total Sales (\$ Millions)                      | -                   | -              |                                                                                                  |
| Accessories & Supplies Mfg.                    |                     |                | Figure 4. Per Capita (Household) Ownership of Registered Boats by Zipcode within                 |
| No. of Businesses                              | -                   | 19             | the Georgia 1st Congressional District                                                           |
| No. of Employees                               | -                   | 184            | Number of                                                                                        |
| Total Sales (\$ Millions)                      | -                   | \$19.5         | Registered Boats                                                                                 |
| Dealers & Wholesalers                          |                     |                | Per 1000 Households                                                                              |
| No. of Businesses                              | 42                  | 206            | 15 and under<br>16 - 75                                                                          |
| No. of Employees                               | 175                 | 1,092          | 76 - 120<br>121 - 200                                                                            |
| Total Sales (\$ Millions)                      | \$38.8              | \$232.5        | 201 - 400<br>Over 400                                                                            |
| Boating Services                               |                     |                |                                                                                                  |
| No. of Businesses                              | 41                  | 153            |                                                                                                  |
| No. of Employees                               | 211                 | 764            |                                                                                                  |
| Total Sales (\$ Millions)                      | \$12.3              | \$47.9         | A 0 20 40 FLORIDA                                                                                |
|                                                | +-=                 | 4.7.7          |                                                                                                  |