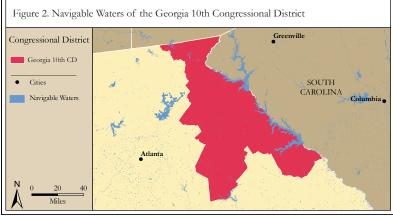

# The Georgia 1st Congressional District

| Table 1. The Georgia 1st Co                    | ongressional Distri | ct Description |                                                                                                  |
|------------------------------------------------|---------------------|----------------|--------------------------------------------------------------------------------------------------|
| Area (square miles)                            | -                   | 11,232         | Figure 1. Location of the Georgia 1st Congressional District                                     |
| Navigable Waterbody (square mile               | es)                 | 2,820          | Congressional District TENNESSEE Chattanooga SOUTH                                               |
| Total Population (2007)                        | )                   | 666,217        | Georgia 1st CD Huntsville CAROEINA<br>ODccatur                                                   |
| Population Density (per square mi              | le) (2007)          | 57             |                                                                                                  |
| Persons 18+ (2007)                             | ()                  | 491,094        | US Interstates                                                                                   |
| Number of Households (2007)                    |                     | 248,467        | Birmingham Macon                                                                                 |
|                                                |                     |                | Tascaloosa                                                                                       |
| Table 2. Registered Boats (<br>the Georgia 1st | Congressional Dis   |                | Montgomery                                                                                       |
|                                                | 1st CD              | State Total    | Dothan                                                                                           |
| Number of Registered Boats                     | 43,580              | 342,594        | N 0 40 80<br>Miles FLORIDA Jacksonville                                                          |
| Type of Registered Boats                       |                     |                | Miles FLORIDA Tallabassee                                                                        |
| Power Boats                                    | 40,140              | 288,281        |                                                                                                  |
| Outboards                                      | 37,243              | 228,785        | Figure 2. Navigable Waters of the Georgia 1st Congressional District                             |
| Inboards                                       | 782                 | 11,799         | Congressional District                                                                           |
| Stern Drives                                   | 1,948               | 45,267         |                                                                                                  |
| Jet Boats                                      | 167                 | 2,430          | Georgia 1st CD                                                                                   |
| Personal Watercraft                            | 2,837               | 48,405         | Gities                                                                                           |
| Sailboats                                      | 603                 | 5,908          | Navigable Waters                                                                                 |
| Size of Registered Boats                       |                     |                | Albany                                                                                           |
| ≤ 15'                                          | 21,691              | 143,744        |                                                                                                  |
| 16'-24'                                        | 20,109              | 181,163        |                                                                                                  |
| 25'-39'                                        | 1,594               | 15,172         |                                                                                                  |
| 40' +                                          | 186                 | 2,515          | FLORIDA                                                                                          |
| Per Capita Ownership of Register               | ed Boats            |                | Miles                                                                                            |
| All Population                                 | 65/1000             | 36/1000        |                                                                                                  |
| Persons 18 +                                   | 89/1000             | 49/1000        | Figure 3. Number of Registered Boats by Zipcode within<br>the Georgia 1st Congressional District |
| Households                                     | 175/1000            | 96/1000        |                                                                                                  |
| Table 3. Boating-related Bus                   | sinesses Based on   | NAICS Codes    | Number of<br>Registered Boats                                                                    |
| Category                                       | 1st CD              | State Total    | 10 and under<br>11-50                                                                            |
| Boat Building                                  |                     |                | 51-150                                                                                           |
| No. of Businesses                              | 9                   | 21             | 400-1000                                                                                         |
| No. of Employees                               | 1,440               | 1,630          | over 1000                                                                                        |
| Total Sales (\$ Millions)                      | \$146.6             | \$421.6        |                                                                                                  |
| Motors & Engines Mfg.                          |                     |                |                                                                                                  |
| No. of Businesses                              | -                   | -              |                                                                                                  |
| No. of Employees                               | -                   | -              | A Miles FLORIDA                                                                                  |
| Total Sales (\$ Millions)                      | -                   | -              |                                                                                                  |
| Accessories & Supplies Mfg.                    |                     |                | Figure 4. Per Capita (Household) Ownership of Registered Boats by Zipcode within                 |
| No. of Businesses                              | -                   | 19             | the Georgia 1st Congressional District                                                           |
| No. of Employees                               | -                   | 184            | Number of                                                                                        |
| Total Sales (\$ Millions)                      | -                   | \$19.5         | Registered Boats                                                                                 |
| Dealers & Wholesalers                          |                     |                | Per 1000 Households                                                                              |
| No. of Businesses                              | 42                  | 206            | 15 and under<br>16 - 75                                                                          |
| No. of Employees                               | 175                 | 1,092          | 76 - 120<br>121 - 200                                                                            |
| Total Sales (\$ Millions)                      | \$38.8              | \$232.5        | 201 - 400<br>Over 400                                                                            |
| Boating Services                               |                     |                |                                                                                                  |
| No. of Businesses                              | 41                  | 153            |                                                                                                  |
| No. of Employees                               | 211                 | 764            |                                                                                                  |
| Total Sales (\$ Millions)                      | \$12.3              | \$47.9         | A 0 20 40 FLORIDA                                                                                |
|                                                | +-=                 | 4.7.7          |                                                                                                  |