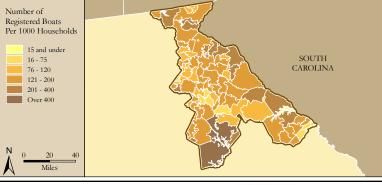

# The Georgia 1st Congressional District

| Table 1. The Georgia 1st Co                    | ongressional Distri | ct Description |                                                                                                  |
|------------------------------------------------|---------------------|----------------|--------------------------------------------------------------------------------------------------|
| Area (square miles)                            | -                   | 11,232         | Figure 1. Location of the Georgia 1st Congressional District                                     |
| Navigable Waterbody (square mile               | es)                 | 2,820          | Congressional District TENNESSEE Chattanooga SOUTH                                               |
| Total Population (2007)                        | )                   | 666,217        | Georgia 1st CD Huntsville CAROEINA<br>ODccatur                                                   |
| Population Density (per square mi              | le) (2007)          | 57             |                                                                                                  |
| Persons 18+ (2007)                             | ()                  | 491,094        | US Interstates                                                                                   |
| Number of Households (2007)                    |                     | 248,467        | Birmingham Macon                                                                                 |
|                                                |                     |                | Tascaloosa                                                                                       |
| Table 2. Registered Boats (<br>the Georgia 1st | Congressional Dis   |                | Montgomery                                                                                       |
|                                                | 1st CD              | State Total    | Dothan                                                                                           |
| Number of Registered Boats                     | 43,580              | 342,594        | N 0 40 80<br>Miles FLORIDA Jacksonville                                                          |
| Type of Registered Boats                       |                     |                | Miles FLORIDA Tallabassee                                                                        |
| Power Boats                                    | 40,140              | 288,281        |                                                                                                  |
| Outboards                                      | 37,243              | 228,785        | Figure 2. Navigable Waters of the Georgia 1st Congressional District                             |
| Inboards                                       | 782                 | 11,799         | Congressional District                                                                           |
| Stern Drives                                   | 1,948               | 45,267         |                                                                                                  |
| Jet Boats                                      | 167                 | 2,430          | Georgia 1st CD                                                                                   |
| Personal Watercraft                            | 2,837               | 48,405         | Gities                                                                                           |
| Sailboats                                      | 603                 | 5,908          | Navigable Waters                                                                                 |
| Size of Registered Boats                       |                     |                | Albany                                                                                           |
| ≤ 15'                                          | 21,691              | 143,744        |                                                                                                  |
| 16'-24'                                        | 20,109              | 181,163        |                                                                                                  |
| 25'-39'                                        | 1,594               | 15,172         |                                                                                                  |
| 40' +                                          | 186                 | 2,515          | FLORIDA                                                                                          |
| Per Capita Ownership of Register               | ed Boats            |                | Miles                                                                                            |
| All Population                                 | 65/1000             | 36/1000        |                                                                                                  |
| Persons 18 +                                   | 89/1000             | 49/1000        | Figure 3. Number of Registered Boats by Zipcode within<br>the Georgia 1st Congressional District |
| Households                                     | 175/1000            | 96/1000        |                                                                                                  |
| Table 3. Boating-related Bus                   | sinesses Based on   | NAICS Codes    | Number of<br>Registered Boats                                                                    |
| Category                                       | 1st CD              | State Total    | 10 and under<br>11-50                                                                            |
| Boat Building                                  |                     |                | 51-150                                                                                           |
| No. of Businesses                              | 9                   | 21             | 400-1000                                                                                         |
| No. of Employees                               | 1,440               | 1,630          | over 1000                                                                                        |
| Total Sales (\$ Millions)                      | \$146.6             | \$421.6        |                                                                                                  |
| Motors & Engines Mfg.                          |                     |                |                                                                                                  |
| No. of Businesses                              | -                   | -              |                                                                                                  |
| No. of Employees                               | -                   | -              | A Miles FLORIDA                                                                                  |
| Total Sales (\$ Millions)                      | -                   | -              |                                                                                                  |
| Accessories & Supplies Mfg.                    |                     |                | Figure 4. Per Capita (Household) Ownership of Registered Boats by Zipcode within                 |
| No. of Businesses                              | -                   | 19             | the Georgia 1st Congressional District                                                           |
| No. of Employees                               | -                   | 184            | Number of                                                                                        |
| Total Sales (\$ Millions)                      | -                   | \$19.5         | Registered Boats                                                                                 |
| Dealers & Wholesalers                          |                     |                | Per 1000 Households                                                                              |
| No. of Businesses                              | 42                  | 206            | 15 and under<br>16 - 75                                                                          |
| No. of Employees                               | 175                 | 1,092          | 76 - 120<br>121 - 200                                                                            |
| Total Sales (\$ Millions)                      | \$38.8              | \$232.5        | 201 - 400<br>Over 400                                                                            |
| Boating Services                               |                     |                |                                                                                                  |
| No. of Businesses                              | 41                  | 153            |                                                                                                  |
| No. of Employees                               | 211                 | 764            |                                                                                                  |
| Total Sales (\$ Millions)                      | \$12.3              | \$47.9         | A 0 20 40 FLORIDA                                                                                |
|                                                | +-=                 | 4.7.7          |                                                                                                  |